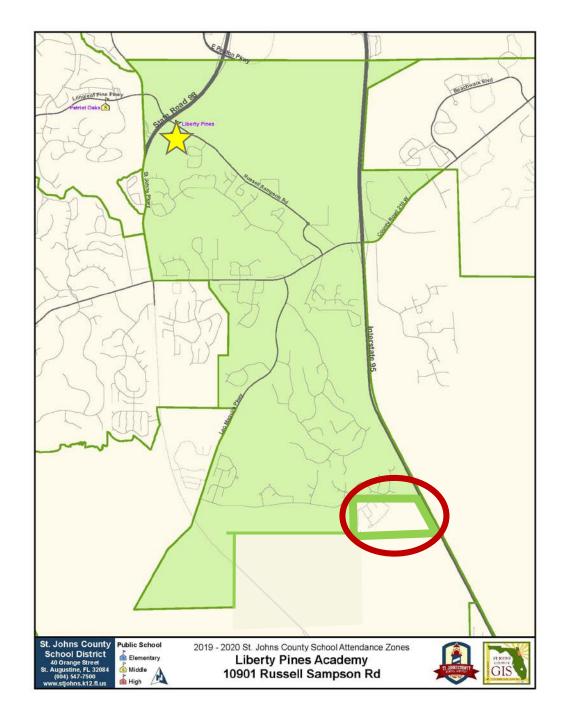

# PROPOSED LIBERTY PINES ACADEMY ATTENDANCE ZONE 2020-2021 SY

#### PROPOSED LIBERTY PINES ACADEMY ATTENDANCE ZONE

Current Students (K-8) 2019-2020 SY

1534 students

Proposed Zone Additional Students

80 students

Proposed Zone 2020-2021SY:

Proposed Zone 2021-2022 SY:

1574 students

1614 students