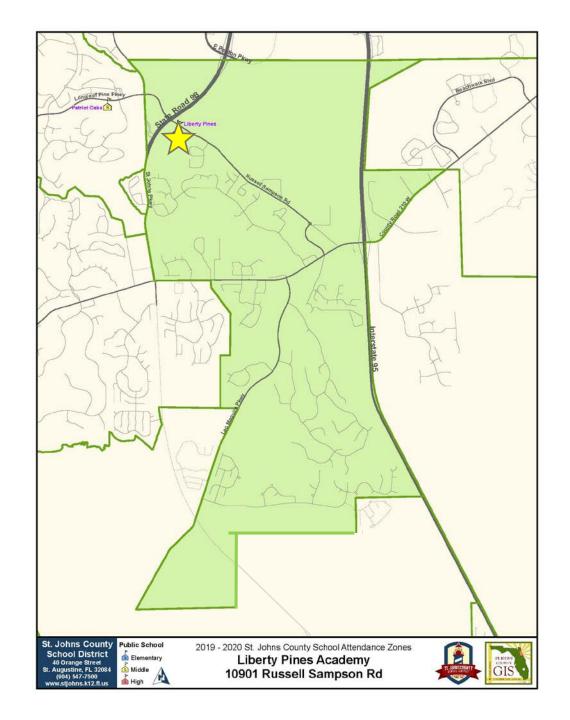

### ATTENDANCE ZONING:

SILVERLEAF DRI: PARCEL 18

2020-2021 SY

SCHOOL BOARD MEETING

July 14, 2020

## ZONING PROPOSAL for 2020-2021 SY Approval of Attendance Zoning



#### SILVERLEAF DRI: PARCEL 18 (MEADOW RIDGE)

- Located at the East end of St. Thomas Island Parkway
- Parcel 18 has no access to CR 2209
- 195 Single Family Dwelling Units Proposed at Buildout
- Estimated to generate 117 students
  - 80 students are estimated to be Grades K-8
  - 37 students are estimated to be Grades 9-12



Parcel 18 (Meadow Ridge) proposed attendance zone would include

- Liberty Pines Academy: Grades K-8
- Bartram Trail High School: Grades 9-12



## CURRENT LIBERTY PINES ACADEMY ATTENDANCE ZONE



# PROPOSED LIBERTY PINES ACADEMY ATTENDANCE ZONE 2020-2021 SY



#### PROPOSED LIBERTY PINES ACADEMY ATTENDANCE ZONE

Current Students (K-8) 2019-2020 SY

1534 students

Proposed Zone Additional Students

80 students

Proposed Zone 2020-2021SY:

Proposed Zone 2021-2022 SY:

1574 students

1614 students



## CURRENT BARTRAM TRAIL HIGH SCHOOL ATTENDANCE ZONE



# PROPOSED BARTRAM TRAIL HIGH SCHOOL ATTENDANCE ZONE 2020-2021 SY



#### BARTRAM TRAIL HIGH SCHOOL ATTENDANCE ZONE

Proposed 2020-2021 SY

3130 students (8%)

Proposed Zone w/ Additional Students (16)

Proposed Zone w/ 1 yr growth & OOZ:

3017 students (8%)

Proposed Zone Additional Students (16)

Proposed Zone w/ 2 yrs growth & OOZ:

3257 students (8%)

Proposed Zone w/ 3 yrs growth & OOZ:

3533 students (8%)



#### PROPOSED SCH