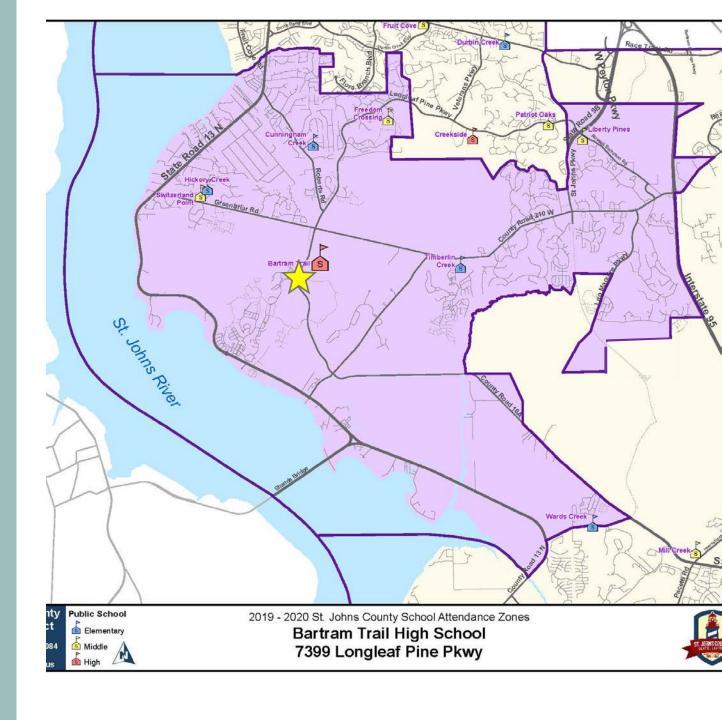

sland Parkway
- Parcel 18 has no access to CR 2209
- 195 Single Family Dwelling Units Proposed at Buildout
- Estimated to generate 117 students
  - 80 students are estimated to be Grades K-8
  - 37 students are estimated to be Grades 9-12



Parcel 18 (Meadow Ridge) proposed attendance zone would include

- Liberty Pines Academy: Grades K-8
- Bartram Trail High School: Grades 9-12



## CURRENT LIBERTY PINES ACADEMY ATTENDANCE ZONE



# PROPOSED LIBERTY PINES ACADEMY ATTENDANCE ZONE 2020-2021 SY



#### PROPOSED LIBERTY PINES ACADEMY ATTENDANCE ZONE

Current Students (K-8) 2019-2020 SY

1534 students

Proposed Zone Additional Students

80 students

Proposed Zone 2020-2021SY:

Proposed Zone 2021-2022 SY:

1574 students

1614 students



## CURRENT BARTRAM TRAIL HIGH SCHOOL ATTENDANCE ZONE



# PROPOSED BARTRAM TRAIL HIGH SCHOOL ATTENDANCE ZONE 2020-2021 SY



#### BARTRAM TRAIL HIGH SCHOOL ATTENDANCE ZONE

Proposed 2020-2021 SY

3130 students (8%)

Proposed Zone w/ Additional Students (16)

Proposed Zone w/ 1 yr growth & OOZ:

3017 students (8%)

Proposed Zone Additional Students (16)

Proposed Zone w/ 2 yrs growth & OOZ:

3257 students (8%)

Proposed Zone w/ 3 yrs growth & OOZ:

3533 students (8%)



#### PROPOSED SCHEDULE FOR APPROVAL

- June 2<sup>nd</sup> School Board Workshop
- June 9<sup>th</sup> School Board Meeting: Approval of Advertisement
- June 23<sup>rd</sup> School Board Workshop
- July 7<sup>th</sup> School Board Workshop
- July 14<sup>th</sup> School Board Meeting: Request for Approval of AZ Changes

## ATTENDANCE ZONING: SCHOOL BOARD WORKSHOPS & SCHOOL BOARD