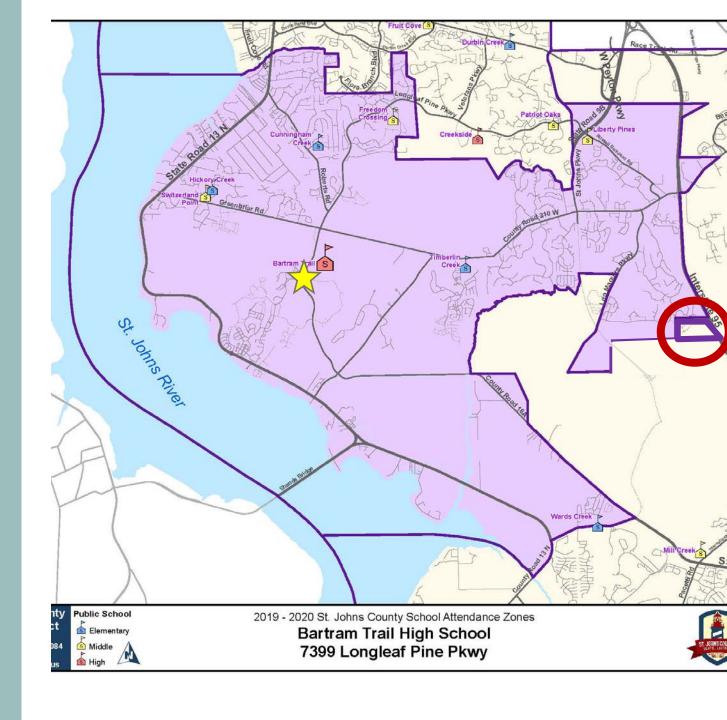

# PROPOSED BARTRAM TRAIL HIGH SCHOOL ATTENDANCE ZONE 2020-2021 SY

#### BARTRAM TRAIL HIGH SCHOOL ATTENDANCE ZONE

Proposed 2020-2021 SY

3130 students (8%)

Proposed Zone w/ Additional Students (16)

Proposed Zone w/ 1 yr growth & OOZ:

3017 students (8%)

Proposed Zone Additional Students (16)

Proposed Zone w/ 2 yrs growth & OOZ:

3257 students (8%)

Proposed Zone w/ 3 yrs growth & OOZ:

3533 students (8%)