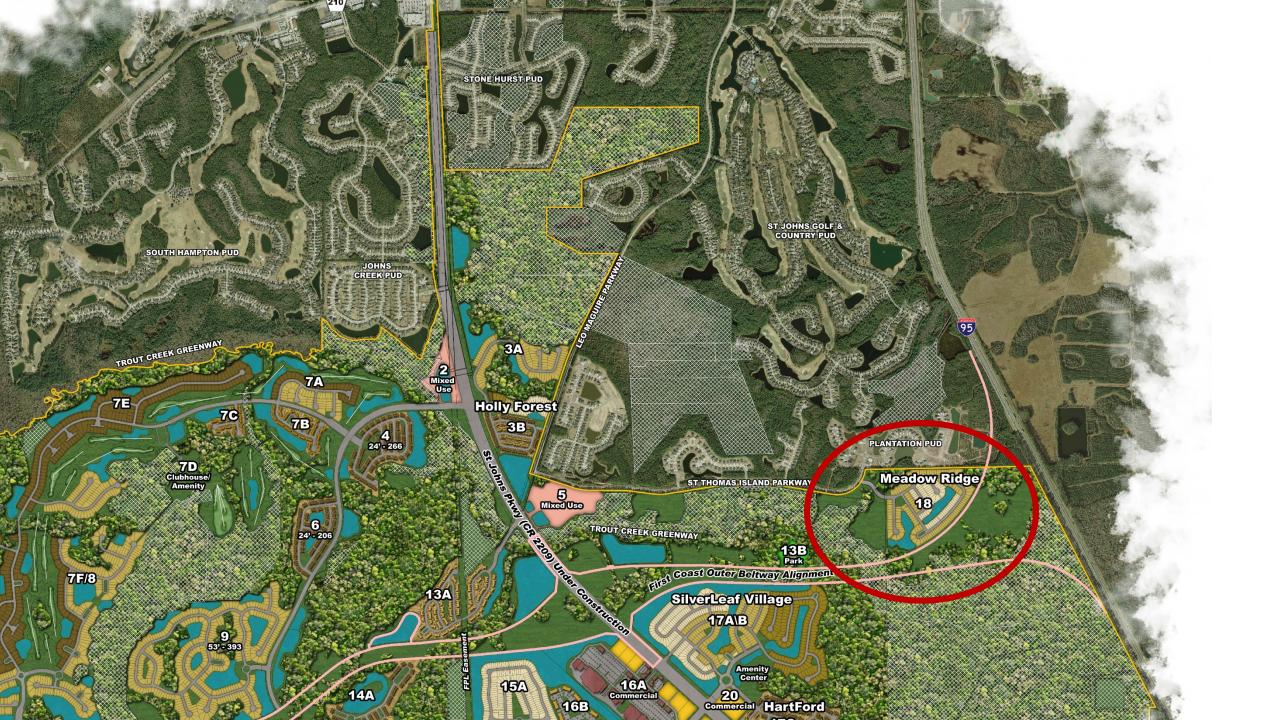

#### SILVERLEAF DRI: PARCEL 18 (MEADOW RIDGE)

- Located at the East end of St. Thomas Island Parkway
- Parcel 18 has no access to CR 2209
- 195 Single Family Dwelling Units Proposed at Buildout
- Estimated to generate 117 students
  - 80 students are estimated to be Grades K-8
  - 37 students are estimated to be Grades 9-12

Parcel 18 (Meadow Ridge) proposed attendance zone would include

- Liberty Pines Academy: Grades K-8
- Bartram Trail High School: Grades 9-12