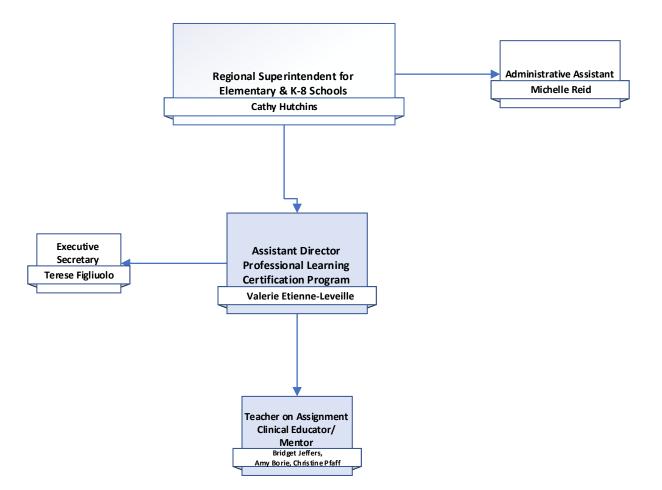

#### **DISTRICT OVERVIEW**

The District is organized under Section 4, Article IX, of the Constitution of Florida and Chapters 1000 & 1001, Florida Statutes, as amended. The District covers the same geographic areas as St. Johns County, Florida. Management of the schools is independent of the county government and local governments within the county.

#### Administration

The Chief Executive Officer of the District is the Superintendent of Schools, an appointed position. The Superintendent's powers and duties include the following:

- > Presiding at the organizational meeting of the Board.
- ➤ Attending all regular meetings of the Board.
- > Keeping minutes of all official actions and proceedings of the Board.
- > Acting as custodian of school property.
- > Supervising and sponsoring studies and surveys essential to the development of a planned school program for the entire district.
- Recommending the establishment, organization, and operation of schools, classes and services that are needed to provide adequate educational opportunities for all children in the district.
- > Directing the work of district personnel.
- > Recommending plans for improving, providing, distributing, accounting and caring for textbooks and other instructional aids.
- > Providing for studenttransportation.
- Recommending and executing plans regarding all phases of the school plant program.
- > Recommending measures to the Board to assure adequate educational facilities throughout the district.
- Recommending such records as should be kept in addition to those prescribed by rules of the State Board of Education.
- ➤ Cooperating with governmental agencies in enforcement of laws and rules.
- > Requiring that all laws and rules of the Florida Department of Education are properly observed.
- ➤ Cooperating with the Board.
- ➤ Visiting the schools.
- ➤ Conducting conferences and community meetings with employees of the district, Board, stakeholders and other interested citizens.
- Attending conferences for district school superintendents as may be called or scheduled by the Department of Education.
- Recommending in writing to the Florida Department of Education the sanctioning of any certificate for good cause.
- Recommending to the Board procedures whereby the general public can be adequately informed of the educational programming, needs and objectives of public education within the district.