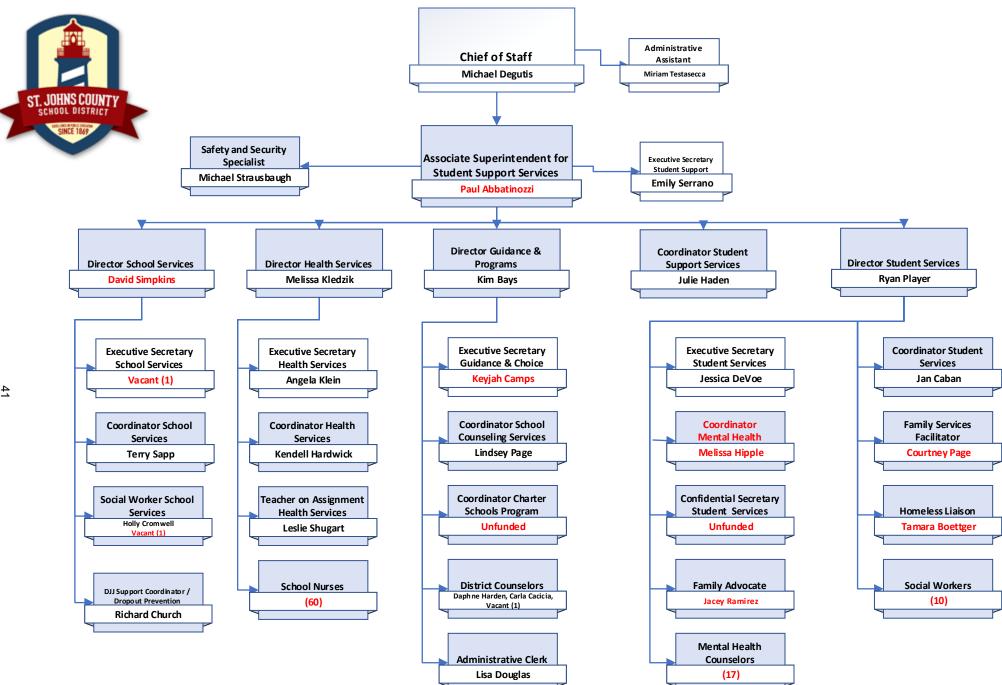

#### **DISTRICT OVERVIEW**

The District is organized under Section 4, Article IX, of the Constitution of Florida and Chapters 1000 & 1001, Florida Statutes, as amended. The District covers the same geographic areas as St. Johns County, Florida. Management of the schools is independent of the county government and local governments within the county.

#### Administration

The Chief Executive Officer of the District is the Superintendent of Schools, an appointed position. The Superintendent's powers and duties include the following:

- > Presiding at the organizational meeting of the Board.
- ➤ Attending all regular meetings of the Board.
- > Keeping minutes of all official actions and proceedings of the Board.
- > Acting as custodian of school property.
- > Supervising and sponsoring studies and surveys essential to the development of a planned school program for the entire district.
- Recommending the establishment, organization, and operation of schools, classes and services that are needed to provide adequate educational opportunities for all children in the district.
- > Directing the work of district personnel.
- > Recommending plans for improving, providing, distributing, accounting and caring for textbooks and other instructional aids.
- > Providing for studenttransportation.
- Recommending and executing plans regarding all phases of the school plant program.
- > Recommending measures to the Board to assure adequate educational facilities throughout the district.
- Recommending such records as should be kept in addition to those prescribed by rules of the State Board of Education.
- ➤ Cooperating with governmental agencies in enforcement of laws and rules.
- > Requiring that all laws and rules of the Florida Department of Education are properly observed.
- ➤ Cooperating with the Board.
- ➤ Visiting the schools.
- ➤ Conducting conferences and community meetings with employees of the district, Board, stakeholders and other interested citizens.
- Attending conferences for district school superintendents as may be called or scheduled by the Department of Education.
- Recommending in writing to the Florida Department of Education the sanctioning of any certificate for good cause.
- Recommending to the Board procedures whereby the general public can be adequately informed of the educational programming, needs and objectives of public education within the district.