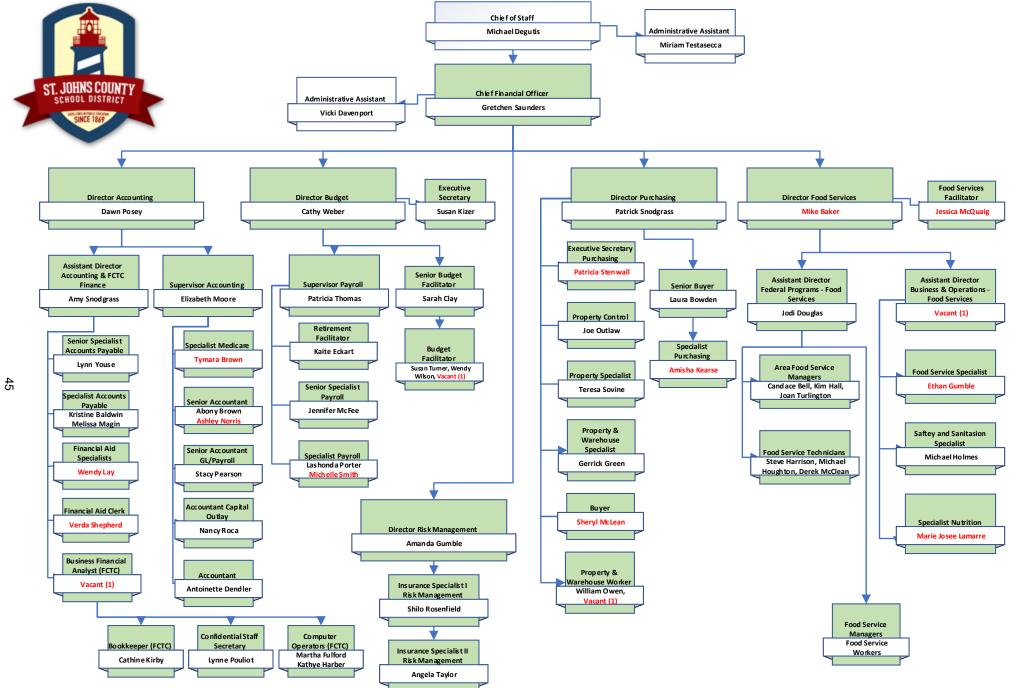

| 1991-92     | 12581.17   |            | 117.73%            | 14811.69     |            | 12411                                     |            |                 |

#### Vote

First 20 day attendance includes traditional public schools only. It does not include Charters or DJJ centers.

<sup>\*\*\*</sup> Change in Legislature to cap FTE to 1.

<sup>\*\*</sup> Decrease in Weighted FTE attributed to change in reporting for ESE. Lower level ESE now funded at Basic. Florida Education Finance Program Second Calculation

























This page was intentionally left blank



#### St. Johns County School District Tim Forson, Superintendent 40 Orange Street, St. Augustine, Florida 32084-3693 Phone: (904) 547-7500 www.stjohns.k12.fl.us

#### 2023-2024 School Directory

#### Bartram Trail High School (9-12)

Chris Phelps, Principal
Chris.Phelps@stjohns.k12.fl.us
7399 Longleaf Pine Parkway
St. Johns, FL 32259
Phone: (904) 547-8340
Fax: (904) 547-8359
www.btb.stjohns.k12.fl.us

#### Beachside High School (9-12)

Greg Bergamasco, Principal Greg.Bergamasco@stjohns.k12.fl.us 200 Great Barracuda Way St Johns, Florida 32259 Phone: (904) 547-4401 Fax: (904) 547-4405 www.bhs.stjohns.k12.fl.us

#### Creekside High School (9-12)

Steve McCormick, Principal
Steve.McCormick@stjohns.k12.fl.us
100 Knights Lane
St. Johns, FL 32259
Pho