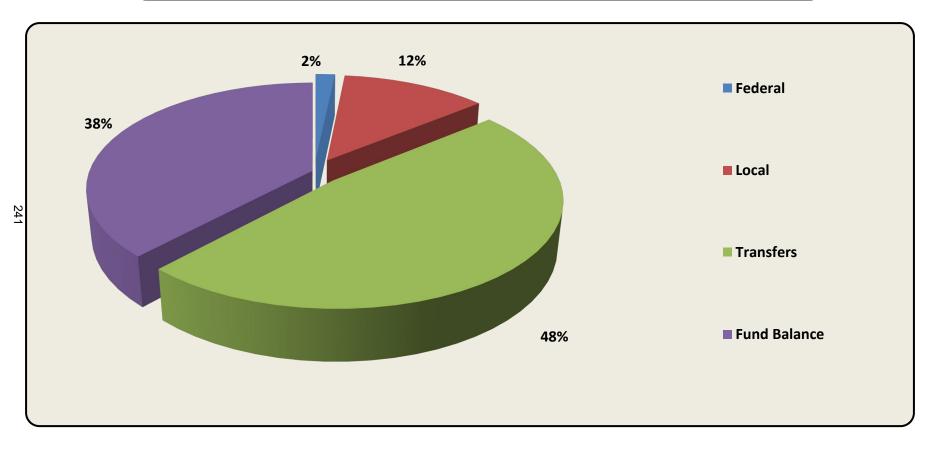

- Requires award per classroom teacher for the Florida Teachers Classroom Supply Assistance Program be specified in the GAA (\$300), and:
  - Job-share classroom teacher may receive a prorated share of the amount provided to a full-time classroom teacher
  - requires FDOE to administer a competitive for eligible classroom teachers to annually purchase classroom materials and supplies.
  - requires unused funds to be expended for classroom materials and supplies as determined by the school pnnc1pal 1fthe school does not have a school advisory council.