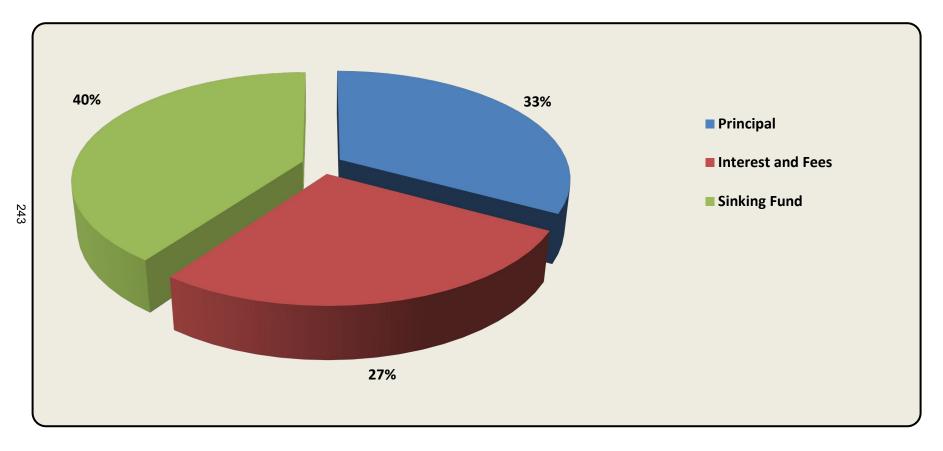

- Provides a one-time sign-on bonus, as provided in the GAA, for retired first responders and veteran who commit to
  joining the teaching profession as a full-time classroom teacher.
- An eligible individual may also receive an additional bonus for teaching a course in a critical teacher shortage area as defined in law.
- Provides eligibility criteria, which includes receipt of an educator certificate and a commitment to maintaining employment as a teacher for two year. An individual that does not fulfill the employment requirement must reimburse the Department of Education (DOE).
- Requires districts to:
  - Provide information as required by FDOE
  - Notify eligible employees that program may impact their pension from previous job.
- Additional changes include:
  - Clarifies use pronoun limitations in HB 1069 only apply to contractors and employees when acting within the scope
    of employment duties.
  - Expands public broadcasting to include radio.
  - Allows school boards to adopt salary incentives or other strategies to compensate teachers at "D" and "F" schools,
    provide differentiated salary incentives based on teacher qualifications or teaching areas, and assign teachers to
    low-performing schools without collective bargaining.
  - Allows school board to assess fees for voluntary, noncredit summer school course. Fees must be based on student
     'ability to pay and outlined in policy.
  - Permits the Department of Education to provide incentives related to early learning career pathways for any
    instructors who work in a child care or early learning setting.
- Statues related to creating Florida School for Competitive Academics (FSCA)
  - Establishes the Florida School for Competitive Academic (FSCA) in Alachua County as a state-supported public school for Florida residents in grades 6-12, which may admit student beginning in the 2024-2025 school year
    - Establishes the mission and purpose to provide a rigorous academic curriculum and to prepare students for regional, state, and national academic competitions.
    - Establishes the FSCA board of trustees composed of seven members appointed by the Governor to 4-year terms and confirmed by the Senate.
    - Authorizes the board of trustees to make recommendations to the Legislature that the school become a residential public school.