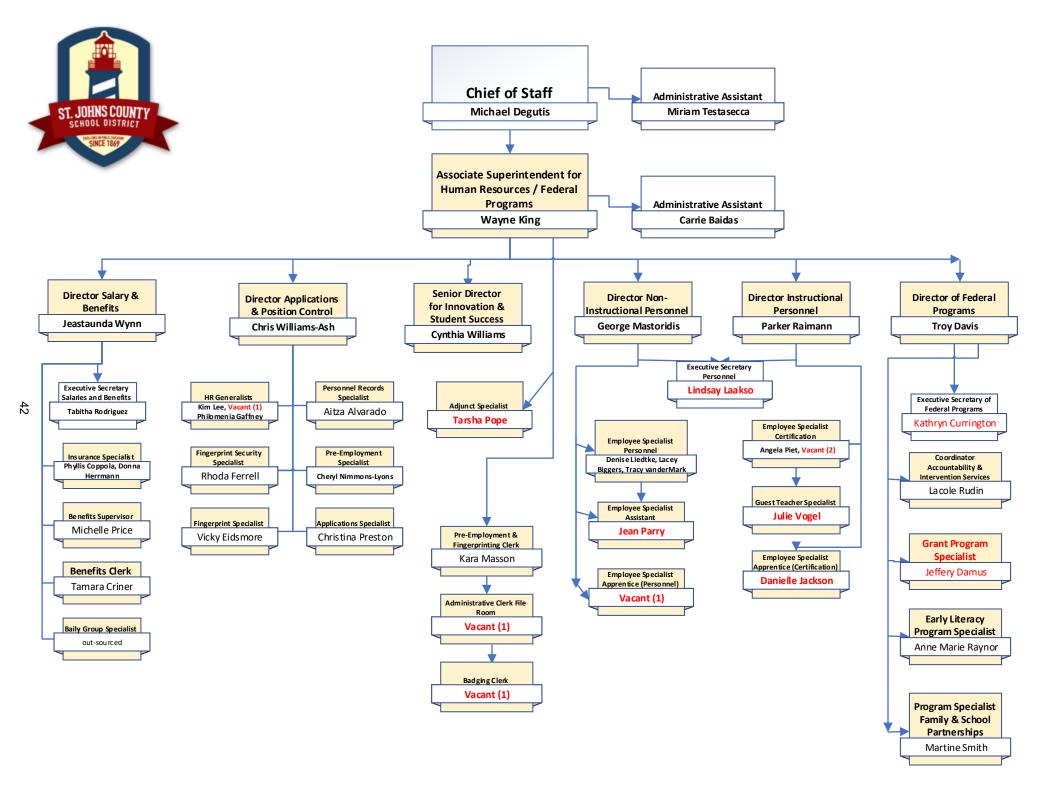

#### **DISTRICT OVERVIEW**

The District is organized under Section 4, Article IX, of the Constitution of Florida and Chapters 1000 & 1001, Florida Statutes, as amended. The District covers the same geographic areas as St. Johns County, Florida. Management of the schools is independent of the county government and local governments within the county.

#### Administration

The Chief Executive Officer of the District is the Superintendent of Schools, an appointed position. The Superintendent's powers and duties include the following:

- > Presiding at the organizational meeting of the Board.
- ➤ Attending all regular meetings of the Board.
- > Keeping minutes of all official actions and proceedings of the Board.
- > Acting as custodian of school property.
- > Supervising and sponsoring studies and surveys essential to the development of a planned school program for the entire district.
- Recommending the establishment, organization, and operation of schools, classes and services that are needed to provide adequate educational opportunities for all children in the district.
- > Directing the work of district personnel.
- > Recommending plans for improving, providing, distributing, accounting and caring for textbooks and other instructional aids.
- > Providing for studenttransportation.
- Recommending and executing plans regarding all phases of the school plant program.
- > Recommending measures to the Board to assure adequate educational facilities throughout the district.
- Recommending such records as should be kept in addition to those prescribed by rules of the State Board of Education.
- ➤ Cooperating with governmental agencies in enforcement of laws and rules.
- > Requiring that all laws and rules of the Florida Department of Education are properly observed.
- ➤ Cooperating with the Board.
- ➤ Visiting the schools.
- ➤ Conducting conferences and community meetings with employees of the district, Board, stakeholders and other interested citizens.
- Attending conferences for district school superintendents as may be called or scheduled by the Department of Education.
- Recommending in writing to the Florida Department of Education the sanctioning of any certificate for good cause.
- Recommending to the Board procedures whereby the general public can be adequately informed of the educational programming, needs and objectives of public education within the district.