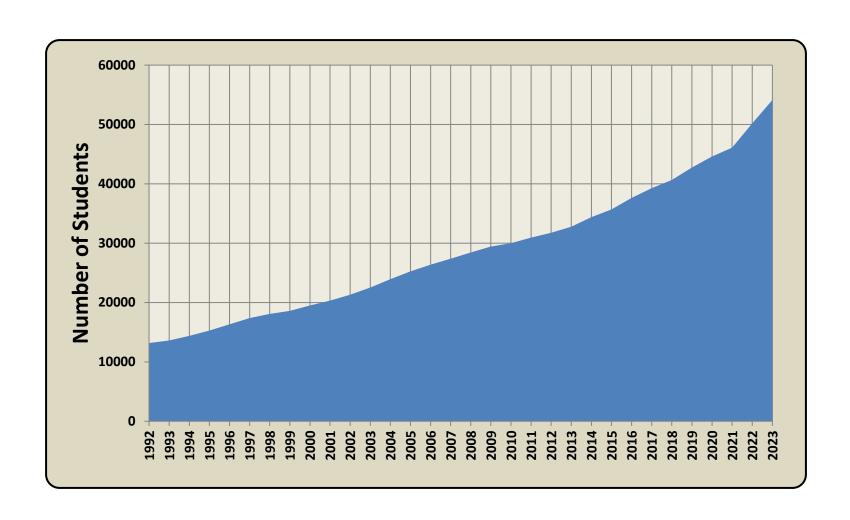

### St. Johns County School District Growth History

(Kindergarten Through Twelfth Grade)