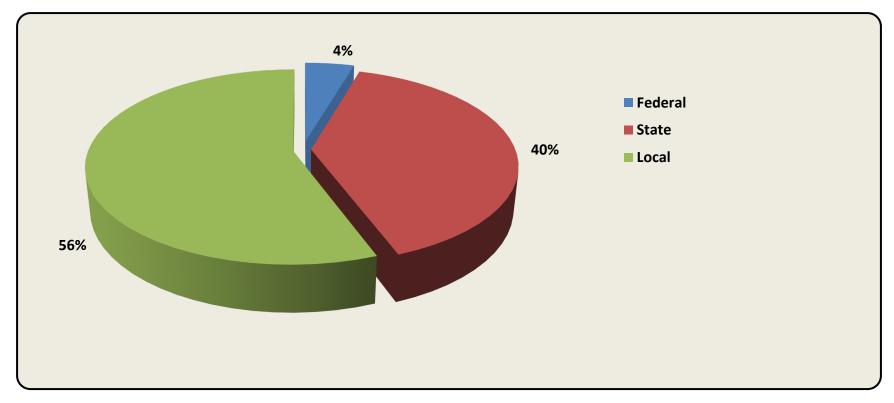

# **Total Revenue By Source All Funds**

(Does Not include Internal Service Funds)

| Federal | \$        | 27,529,356  | 4%   |
|---------|-----------|-------------|------|
| State   |           | 240,287,619 | 40%  |
| Local   |           | 337,502,867 | 56%  |
| Total   | <u>\$</u> | 605,319,842 | 100% |