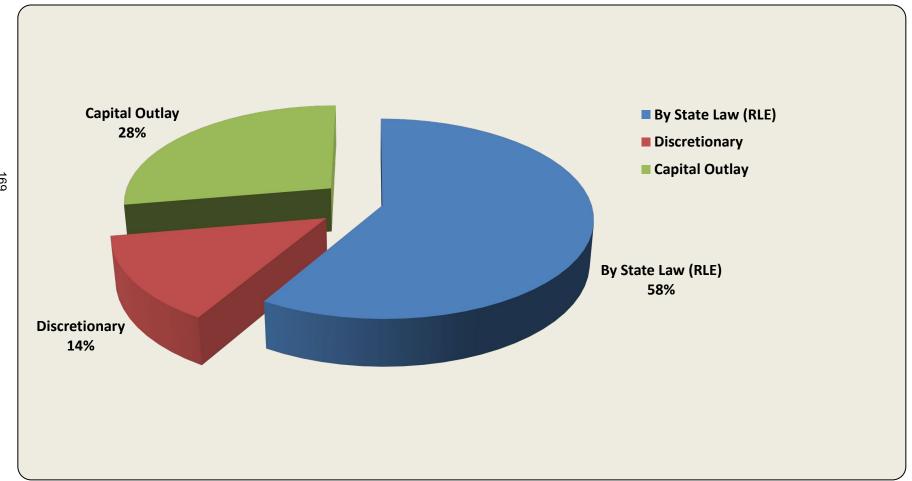

Although, the 2023 Legislature increased funding for St. Johns County schools by approximately \$49.2 million, the financial and economic pressures still facing the District are tremendous. For example, despite an increase of 18.85 percent in property values this year, the capital outlay millage remains at 1.5 mills rather than the previous levy allowed by law of 2.0 mills. Thus, the ability to raise revenue commensurate with the District's capital needs is severely restricted. Revenues for the Local Capital Improvement Fund are projected to be \$78 million, or approximately \$9.7 million more than the prior year; yet in 2007-08 the Local Capital Improvement Funds generated approximately \$46.8 million. This equates to an approximate 61 percent increase in revenue for capital projects, while at the same time the number of students being served increased by 95 percent from 27,737 students in 2007-08 to 54,145 students in 2023-24. Since 2007-08, the capital outlay budget has lost access to more than \$314 million. This revenue loss will continue to jeopardize our ability to maintain existing schools or build new ones as needed. In addition, the ongoing lack of both operating and capital funding could negatively impact the district's credit rating and its ability to efficiently manage its debt.

Basic Discretionary Millage is used by the School Board to support the general operation of the district. Though this millage is optional, it is an integral part of the Operating Budget.

In FY 2009-10, the Legislature further reduced the Capital Outlay Millage by .25 and added it to the Discretionary Millage. The Discretionary Millage is now set at .748 mills.

For FY 2009-10, the Legislature eliminated the Supplemental .25 Mill Levy, not to exceed \$100 per student. This .25 mills was added to the Required Local Effort Millage.

The Capital Improvement Millage is an amount levied to support the construction, maintenance and equipping of our schools. Its uses and implementation are set by the School Board. Since FY 1994-95, this millage was capped at 2.00 mills.

For FY 2008-09, the Legislature capped this millage at 1.750. The difference was used to help offset the increase in the Required Local Effort (RLE) to fund the FEFP formula.

In FY 2009-10, the millage was further reduced by .25 mills and added to the Discretionary Millage.