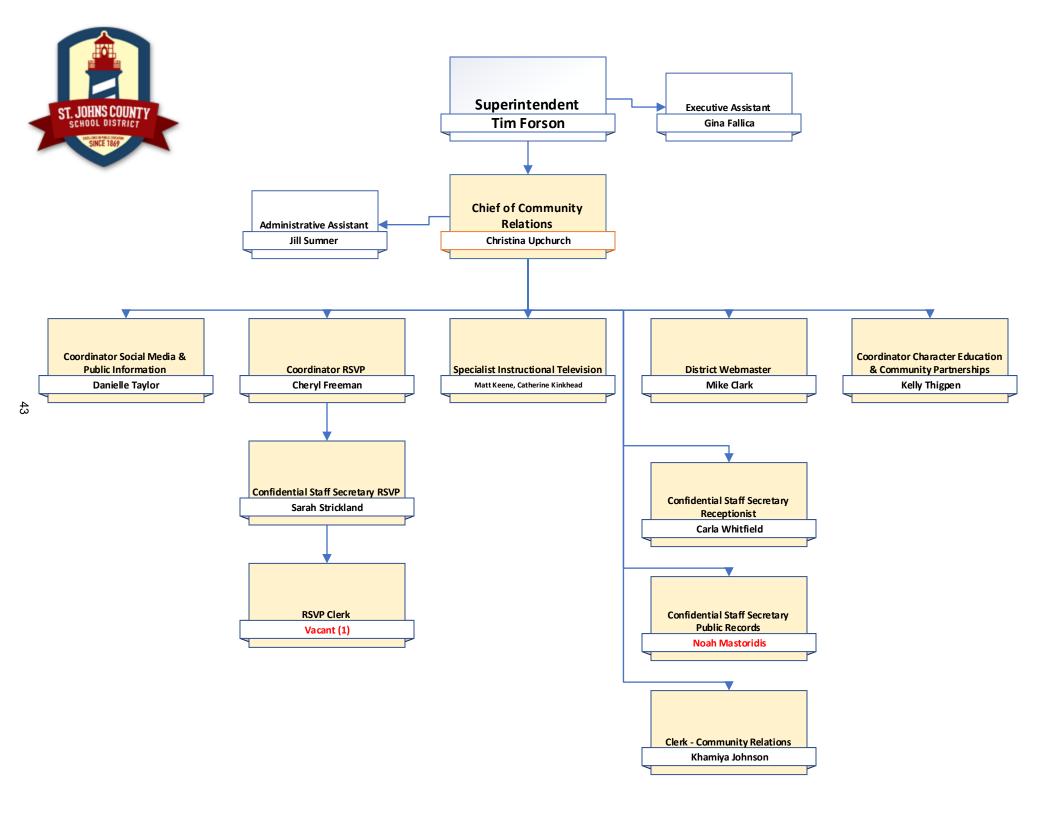

| 1991-92     | 12581.17   |            | 117.73%            | 14811.69     |            | 12411                                     |            |                 |

#### Vote

First 20 day attendance includes traditional public schools only. It does not include Charters or DJJ centers.

<sup>\*\*\*</sup> Change in Legislature to cap FTE to 1.

<sup>\*\*</sup> Decrease in Weighted FTE attributed to change in reporting for ESE. Lower level ESE now funded at Basic. Florida Education Finance Program Second Calculation

























This page was intentionally left blank



#### St. Johns County School District Tim Forson, Superintendent 40 Orange Street, St. Augustine, Florida 32084-3693 Phone: (904) 547-7500 www.stjohns.k12.fl.us

#### 2023-2024 School Directory

#### Bartram Trail High School (9-12)

Chris Phelps, Principal
Chris.Phelps@stjohns.k12.fl.us
7399 Longleaf Pine Parkway
St. Johns, FL 32259
Phone: (904) 547-8340
Fax: (904) 547-8359
www.btb.stjohns.k12.fl.us

#### Beachside High School (9-12)

Greg Bergamasco, Principal Greg.Bergamasco@stjohns.k12.fl.us 200 Great Barracuda Way St Johns, Florida 32259 Phone: (904) 547-4401 Fax: (904) 547-4405 www.bhs.stjohns.k12.fl.us

#### Creekside High School (9-12)

Steve McCormick, Principal
Steve.McCormick@stjohns.k12.fl.us
100 Knights Lane
St. Johns, FL 32259