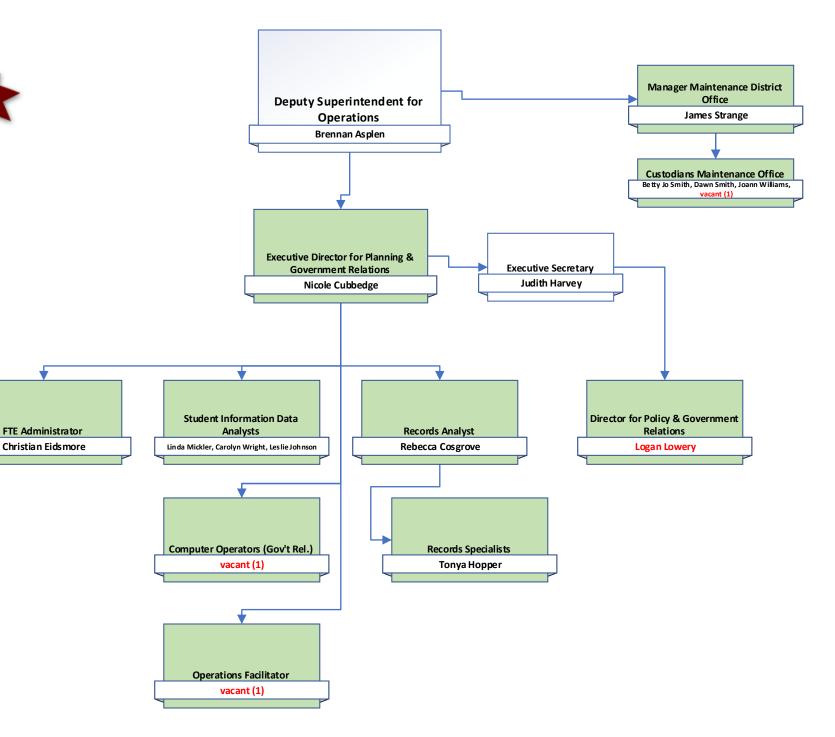

| 1991-92     | 12581.17   |            | 117.73%            | 14811.69     |            | 12411                                     |            |                 |

#### Vote

First 20 day attendance includes traditional public schools only. It does not include Charters or DJJ centers.

<sup>\*\*\*</sup> Change in Legislature to cap FTE to 1.

<sup>\*\*</sup> Decrease in Weighted FTE attributed to change in reporting for ESE. Lower level ESE now funded at Basic. Florida Education Finance Program Second Calculation

























This page was intentionally left blank



#### St. Johns County School District Tim Forson, Superintendent 40 Orange Street, St. Augustine, Florida 32084-3693 Phone: (904) 547-7500 www.stjohns.k12.fl.us

#### 2023-2024 School Directory

#### Bartram Trail High School (9-12)

Chris Phelps, Principal
Chris.Phelps@stjohns.k12.fl.us
7399 Longleaf Pine Parkway
St. Johns, FL 32259
Phone: (904) 547-8340
Fax: (904) 547-8359
www.btb.stjohns.k12.fl.us

#### Beachside High School (9-12)

Greg Bergamasco, Principal Greg.Bergamasco@stjohns.k12.fl.us 200 Great Barracuda Way St Johns, Florida 32259 Phone: (904) 547-4401 Fax: (904) 547-4405 www.bhs.stjohns.k12.fl.us

#### Creekside High School (9-12)

Steve McCormick, Principal
Steve.McCormick@stjohns.k12.fl.us
100 Knights Lane
St. Johns, FL 32259
P