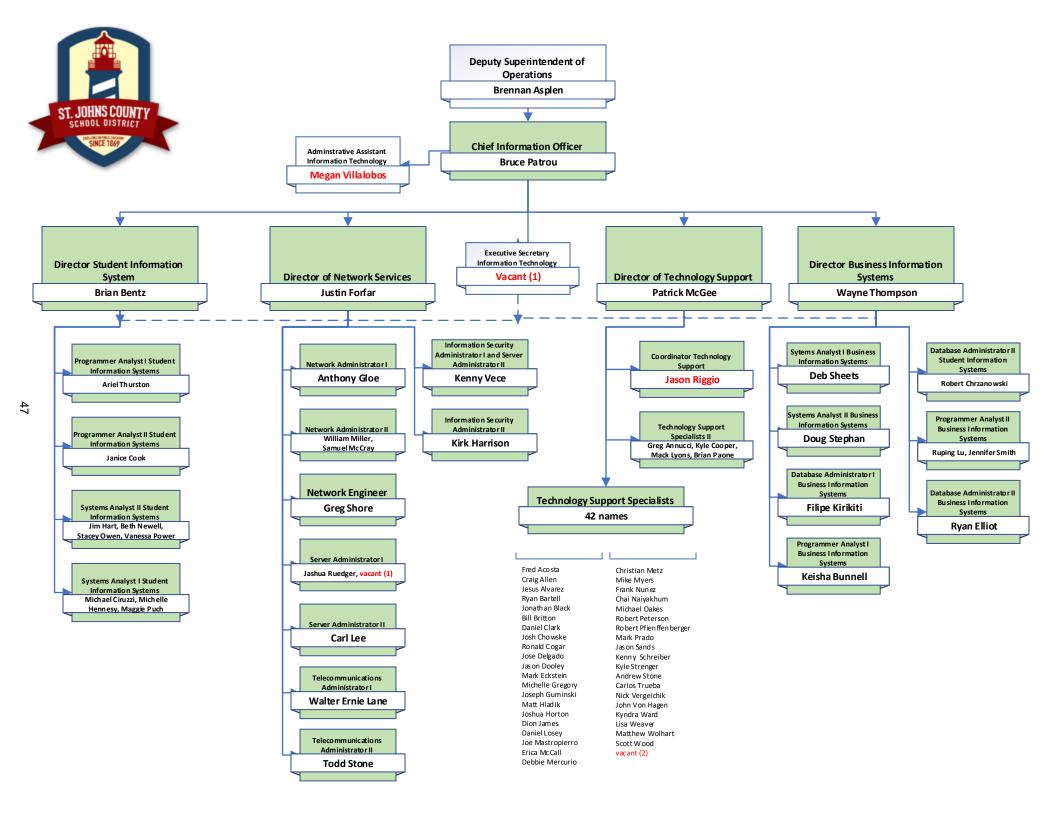

| 1991-92     | 12581.17   |            | 117.73%            | 14811.69     |            | 12411                                     |            |                 |

#### Vote

First 20 day attendance includes traditional public schools only. It does not include Charters or DJJ centers.

<sup>\*\*\*</sup> Change in Legislature to cap FTE to 1.

<sup>\*\*</sup> Decrease in Weighted FTE attributed to change in reporting for ESE. Lower level ESE now funded at Basic. Florida Education Finance Program Second Calculation

























This page was intentionally left blank



#### St. Johns County School District Tim Forson, Superintendent 40 Orange Street, St. Augustine, Florida 32084-3693 Phone: (904) 547-7500 www.stjohns.k12.fl.us

#### 2023-2024 School Directory

#### Bartram Trail High School (9-12)

Chris Phelps, Principal
Chris.Phelps@stjohns.k12.fl.us
7399 Longleaf Pine Parkway
St. Johns, FL 32259
Phone: (904) 547-8340
Fax: (904) 547-8359
www.btb.stjohns.k12.fl.us

#### Beachside High School (9-12)

Greg Bergamasco, Principal Greg.Bergamasco@stjohns.k12.fl.us 200 Great Barracuda Way St Johns, Florida 32259 Phone: (904) 547-4401 Fax: (904) 547-4405 www.bhs.stjohns.k12.fl.us

#### Creekside High School (9-12)

Steve McCormick, Principal
Steve.McCormick@stjohns.k12.fl.us
100 Knights Lane
St. Johns, FL 32259
Phone