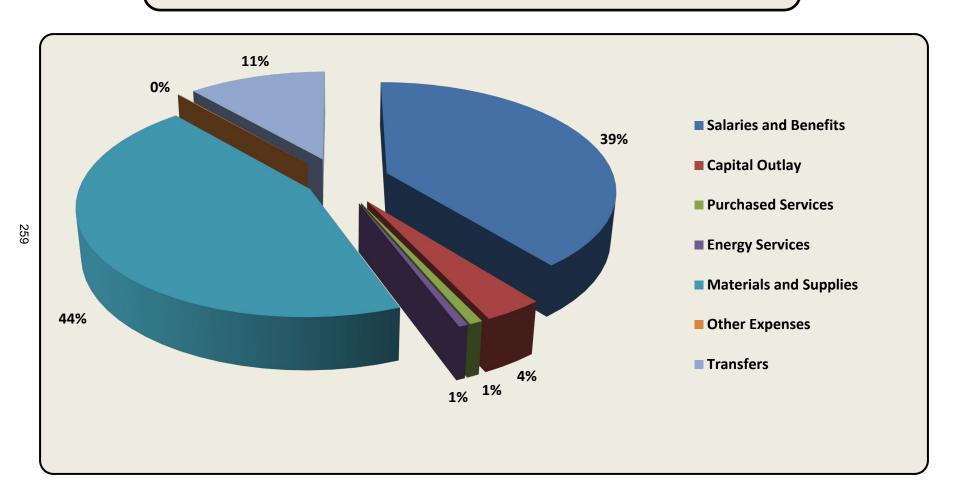

#### STATE BOARD OF EDUCATION

Total: \$306.8 million [\$146.3 million GR; \$160.5 million TF]

- Assessment and Evaluation \$127.2 million
- ACT and SAT Exam Administration \$8 million
- Just Read Florida Early Literacy Professional Development \$1 million