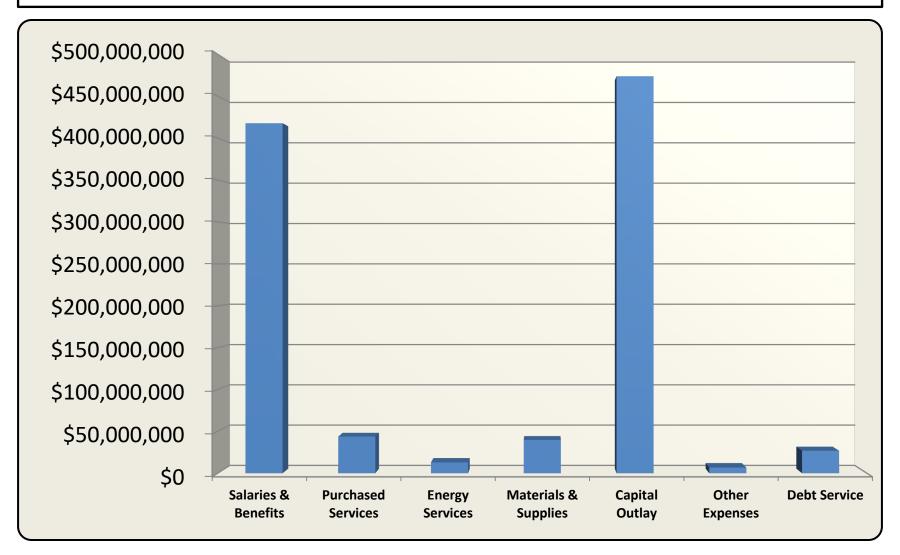

## Appropriations By Major Object Classification All Funds

(Does Not include Internal Service Funds)