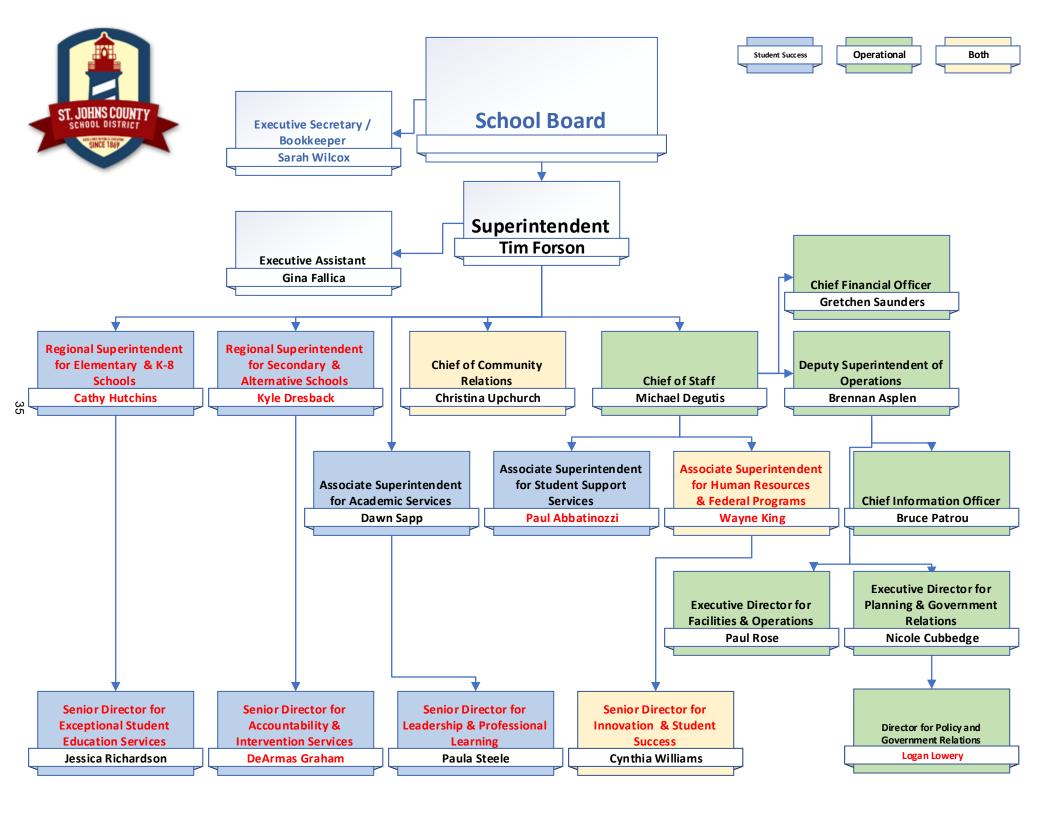

#### **DISTRICT OVERVIEW**

The District is organized under Section 4, Article IX, of the Constitution of Florida and Chapters 1000 & 1001, Florida Statutes, as amended. The District covers the same geographic areas as St. Johns County, Florida. Management of the schools is independent of the county government and local governments within the county.

#### The School Board

The School Board is a corporate body existing under the laws of the state and is the governing body of the district. The Board consists of five members elected for overlapping four-year terms. The Board's duties and powers include the following:

#### Administration

The Chief Executive Officer of the District is the Superintendent of Schools, an appointed position. The Superintendent's powers and duties include the following:

- > Presiding at the organizational meeting of the Board.
- ➤ Attending all regular meetings of the Board.
- > Keeping minutes of all official actions and proceedings of the Board.
- > Acting as custodian of school property.
- > Supervising and sponsoring studies and surveys essential to the development of a planned school program for the entire district.
- Recommending the establishment, organization, and operation of schools, classes and services that are needed to provide adequate educational opportunities for all children in the district.
- > Directing the work of district personnel.
- > Recommending plans for improving, providing, distributing, accounting and caring for textbooks and other instructional aids.
- > Providing for studenttransportation.
- Recommending and executing plans regarding all phases of the school plant program.
- > Recommending measures to the Board to assure adequate educational facilities throughout the district.
- Recommending such records as should be kept in addition to those prescribed by rules of the State Board of Education.
- ➤ Cooperating with governmental agencies in enforcement of laws and rules.
- > Requiring that all laws and rules of the Florida Department of Education are properly observed.
- ➤ Cooperating with the Board.
- ➤ Visiting the schools.
- ➤ Conducting conferences and community meetings with employees of the district, Board, stakeholders and other interested citizens.
- Attending conferences for district school superintendents as may be called or scheduled by the Department of Education.
- Recommending in writing to the Florida Department of Education the sanctioning of any certificate for good cause.
- Recommending to the Board procedures whereby the general public can be adequately informed of the educational programming, needs and objectives of public education within the district.