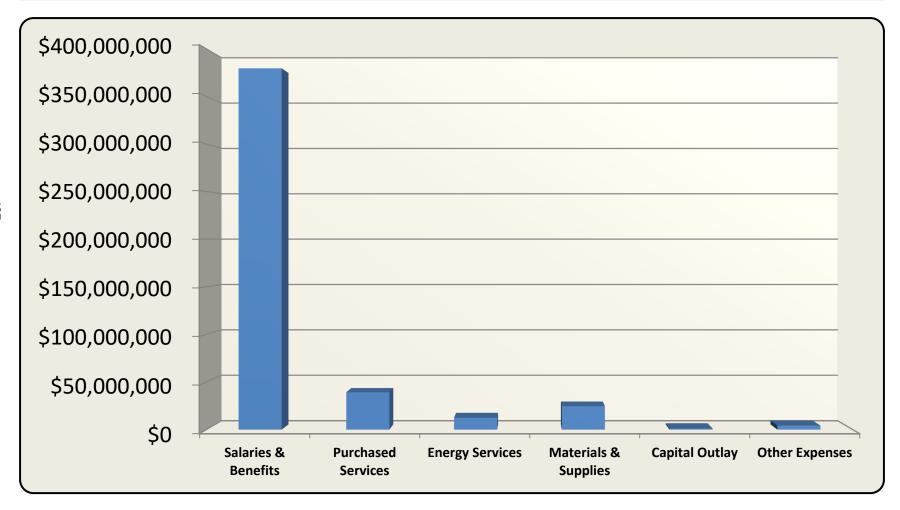

## Appropriations By Major Object Classification All Funds

(Does Not include Internal Service Funds)