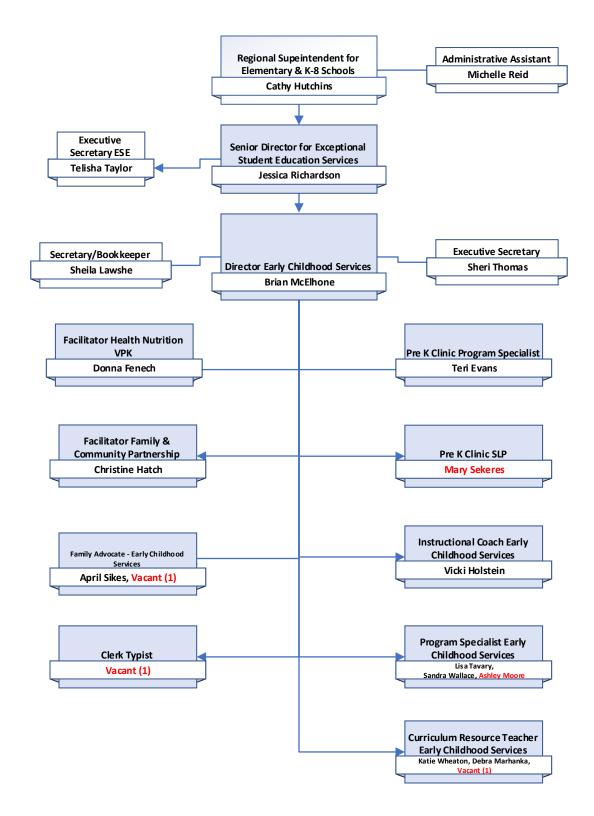

#### **DISTRICT OVERVIEW**

The District is organized under Section 4, Article IX, of the Constitution of Florida and Chapters 1000 & 1001, Florida Statutes, as amended. The District covers the same geographic areas as St. Johns County, Florida. Management of the schools is independent of the county government and local governments within the county.

#### Administration

The Chief Executive Officer of the District is the Superintendent of Schools, an appointed position. The Superintendent's powers and duties include the following:

- > Presiding at the organizational meeting of the Board.
- ➤ Attending all regular meetings of the Board.
- > Keeping minutes of all official actions and proceedings of the Board.
- > Acting as custodian of school property.
- > Supervising and sponsoring studies and surveys essential to the development of a planned school program for the entire district.
- Recommending the establishment, organization, and operation of schools, classes and services that are needed to provide adequate educational opportunities for all children in the district.
- > Directing the work of district personnel.
- > Recommending plans for improving, providing, distributing, accounting and caring for textbooks and other instructional aids.
- > Providing for studenttransportation.
- Recommending and executing plans regarding all phases of the school plant program.
- > Recommending measures to the Board to assure adequate educational facilities throughout the district.
- Recommending such records as should be kept in addition to those prescribed by rules of the State Board of Education.
- ➤ Cooperating with governmental agencies in enforcement of laws and rules.
- > Requiring that all laws and rules of the Florida Department of Education are properly observed.
- ➤ Cooperating with the Board.
- ➤ Visiting the schools.
- ➤ Conducting conferences and community meetings with employees of the district, Board, stakeholders and other interested citizens.
- Attending conferences for district school superintendents as may be called or scheduled by the Department of Education.
- Recommending in writing to the Florida Department of Education the sanctioning of any certificate for good cause.
- Recommending to the Board procedures whereby the general public can be adequately informed of the educational programming, needs and objectives of public education within the district.