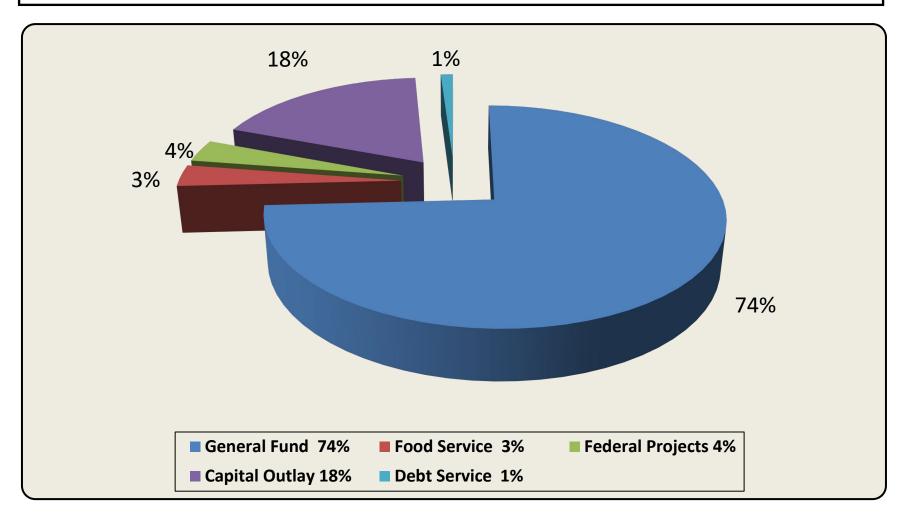

### ST. JOHNS COUNTY SCHOOL DISTRICT Total Appropriations All Funds

(Does Not include Internal Service Funds)

ω

## Appropriations By Major Object Classification All Funds

(Does Not include Internal Service Funds)