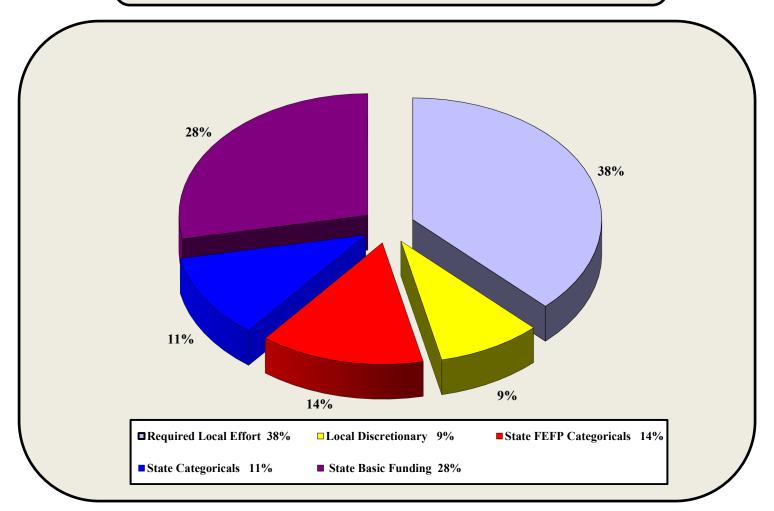

# **Total Revenue By Source All Funds**

(Does Not include Internal Service Funds)

| Federal | \$        | 27,529,356  | 4%   |
|---------|-----------|-------------|------|
| State   |           | 240,287,619 | 40%  |
| Local   |           | 337,502,867 | 56%  |
| Total   | <u>\$</u> | 605,319,842 | 100% |

Since FY 2000-2001, the Florida Legislature has slowly shifted the majority of the funding for public education to the local county property taxes. Also, the Legislature has shifted state funded categoricals to the FEFP formula where it to is subject to local tax funding.

In order to continue to fund basic education, the Legislature reduced local controlled millage and moved it to the Required Local Effort. This shift has reduced the Local Capital Improvement Millage from 2.00 mills to 1.50, which reduces the District's ability to fund growth for construction.

#### Millage Overview

The Required Local Effort Millage is an appropriated amount set by the Florida Department of Education. The School Board must levy this amount in order to receive state funding.

The Required Local Effort Millage Prior Year Adjustment is an appropriated amount set by the Florida Department of Education. This millage is levied if the prior period Unrealized Required Local Effort funds are greater than zero. The District is required to levy this amount.

Basic Discretionary Millage is used by the School Board to support the general operation of the district. Though this millage is optional, it is an integral part of the Operating Budget.

In FY 2009-10, the Legislature further reduced the Capital Outlay Millage by .25 and added it to the Discretionary Millage. The Discretionary Millage is now set at .748 mills.

For FY 2009-10, the Legislature eliminated the Supplemental .25 Mill Levy, not to exceed \$100 per student. This .25 mills was added to the Required Local Effort Millage.

The Capital Improvement Millage is an amount levied to support the construction, maintenance and equipping of our schools. Its uses and implementation are set by the School Board. Since FY 1994-95, this millage was capped at 2.00 mills.

For FY 2008-09, the Legislature capped this millage at 1.750. The difference was used to help offset the increase in the Required Local Effort (RLE) to fund the FEFP formula.

In FY 2009-10, the millage was further reduced by .25 mills and added to the Discretionary Millage.