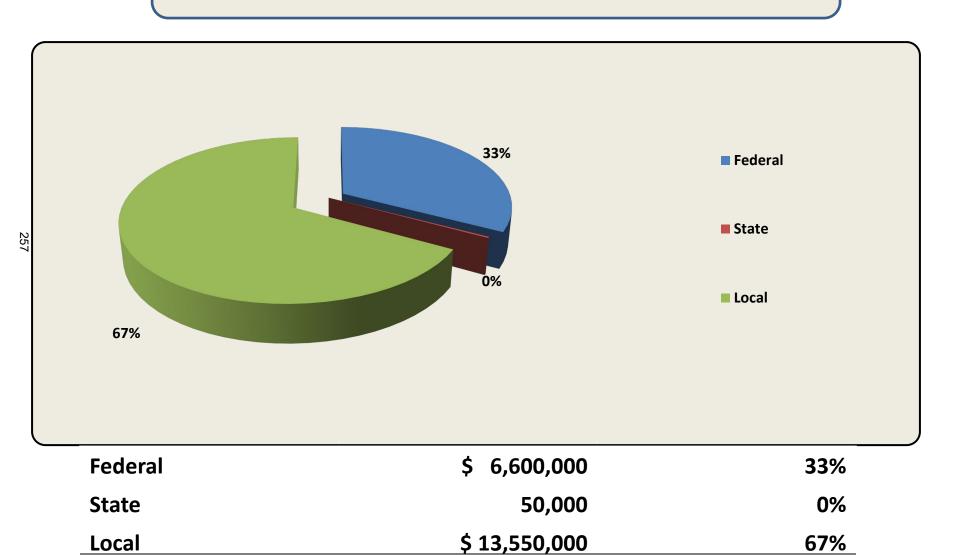

#### PUBLIC SCHOOLS/FEFP BACK OF THE BILL

 Educational Enrollment Stabilization Program - \$350 million - provides funds (pursuant to HB 5101) to maintain the stability of the operations of public schools in each school district and to protect districts from financial instability as a result of changes in full-time equivalent student enrollment throughout the school year.