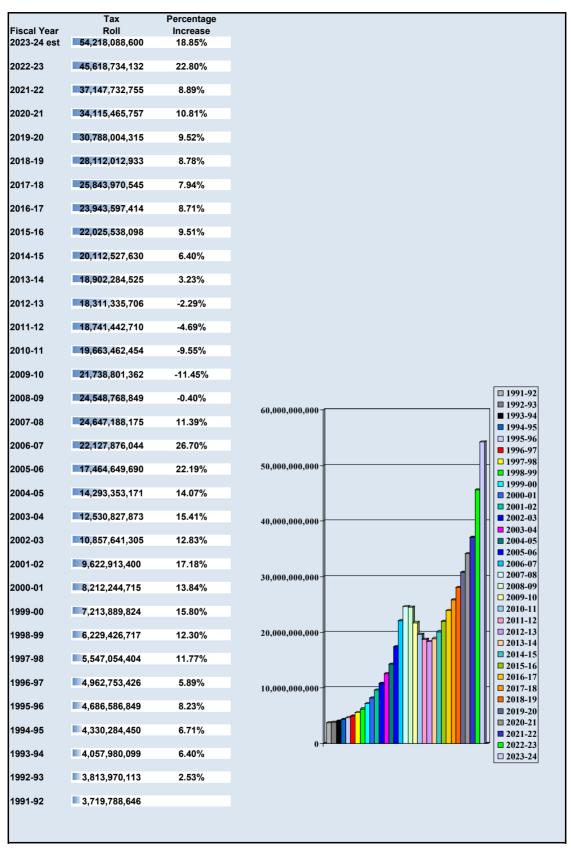

Although, the 2023 Legislature increased funding for St. Johns County schools by approximately \$49.2 million, the financial and economic pressures still facing the District are tremendous. For example, despite an increase of 18.85 percent in property values this year, the capital outlay millage remains at 1.5 mills rather than the previous levy allowed by law of 2.0 mills. Thus, the ability to raise revenue commensurate with the District's capital needs is severely restricted. Revenues for the Local Capital Improvement Fund are projected to be \$78 million, or approximately \$9.7 million more than the prior year; yet in 2007-08 the Local Capital Improvement Funds generated approximately \$46.8 million. This equates to an approximate 61 percent increase in revenue for capital projects, while at the same time the number of students being served increased by 95 percent from 27,737 students in 2007-08 to 54,145 students in 2023-24. Since 2007-08, the capital outlay budget has lost access to more than \$314 million. This revenue loss will continue to jeopardize our ability to maintain existing schools or build new ones as needed. In addition, the ongoing lack of both operating and capital funding could negatively impact the district's credit rating and its ability to efficiently manage its debt.

It cannot be overstated that the District's capital and maintenance expense budgets continue to be restricted. This is due mainly to the fact that the District student population is growing by 7.4 percent this year and, as stated earlier, has endured several years of declining capital revenue. In fact, the 2007-08 capital fund generated approximately \$46.8 million. The same capital fund will generate only \$78 million in 2023-24. As a reminder, the Florida Legislature reduced the allowable millage levy from 2.0 mills to 1.75 mills in 2008-09 and then again to 1.5 mills in 2009-10. It currently remains at 1.5 mills for 2023-24. For the foreseeable future, capital and maintenance projects must be prioritized with a focus on critical needs only. The District continues to be forced to move from being prepared for growth and using preventive maintenance (in order to minimize costs) to only meeting critical needs.