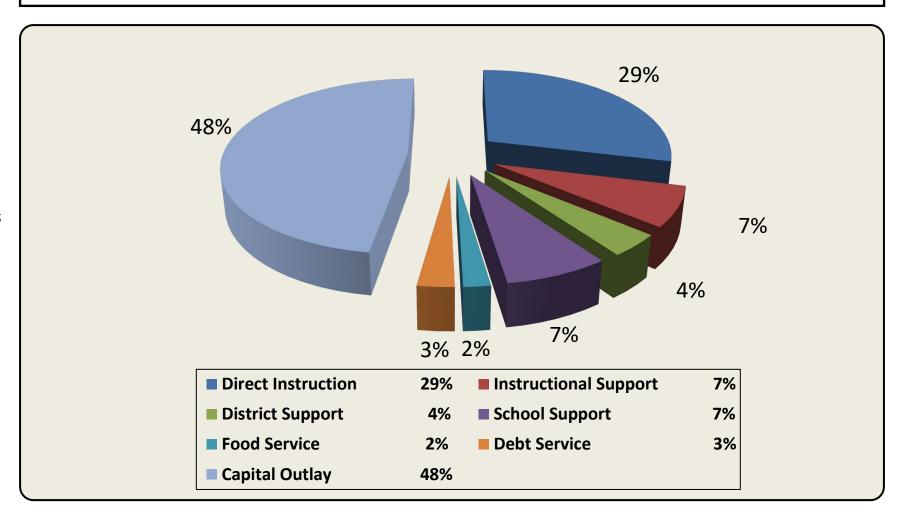

### ST. JOHNS COUNTY SCHOOL DISTRICT Total Appropriations All Funds

(Does Not include Internal Service Funds)

ω

## Appropriations By Major Object Classification All Funds

(Does Not include Internal Service Funds)