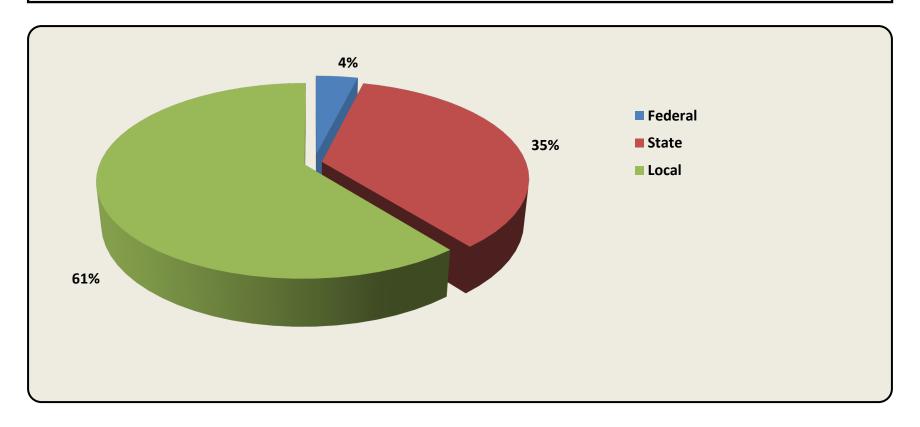

# **Total Revenue By Source All Funds**

(Does Not include Internal Service Funds)

| Federal | \$        | 26,492,040  | 4%   |
|---------|-----------|-------------|------|
| State   |           | 240,032,087 | 35%  |
| Local   |           | 412,240,303 | 61%  |
| Total   | <u>\$</u> | 678,764,430 | 100% |

### **Source Of Revenue All Funds**

(Does Not include Internal Service Funds)