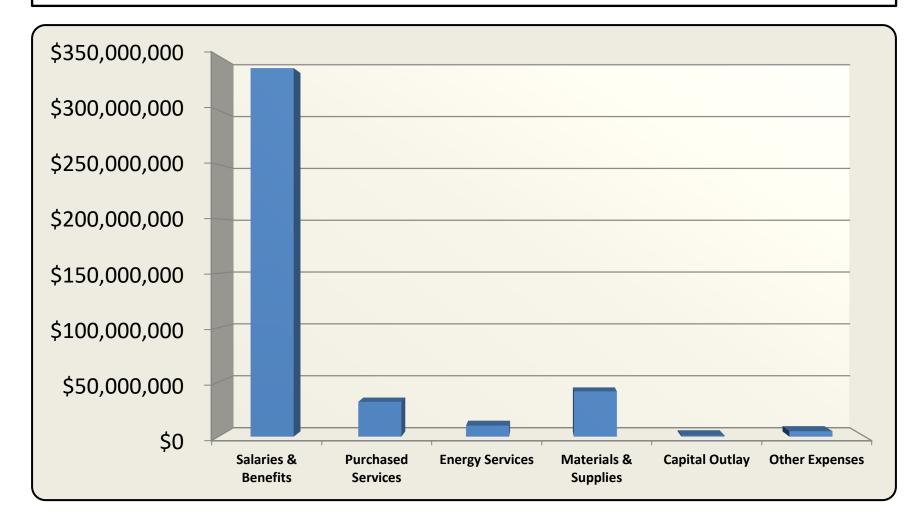

## ST. JOHNS COUNTY SCHOOL DISTRICT Total Appropriations All Funds

(Does Not include Internal Service Funds)

ದ

## Appropriations By Major Object Classification All Funds

(Does Not include Internal Service Funds)

5