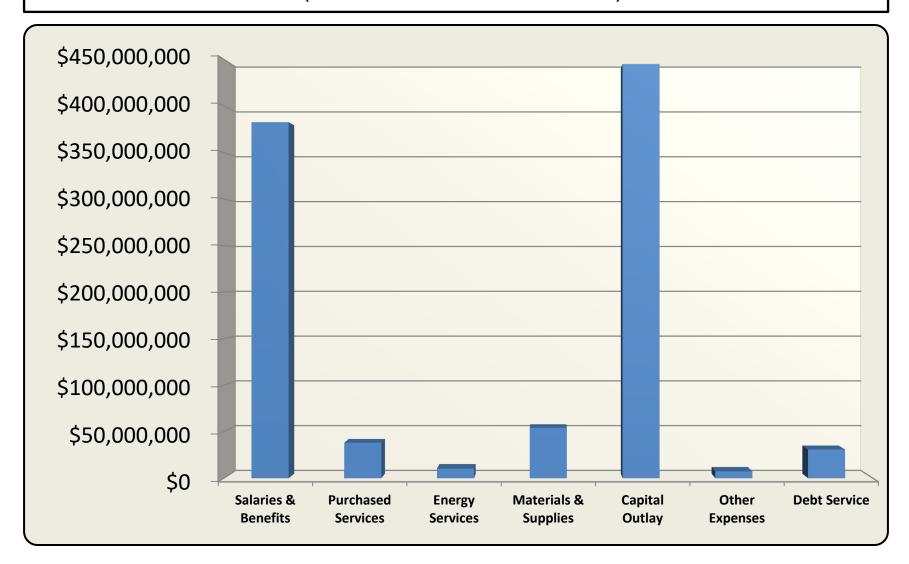

## Appropriations By Major Object Classification All Funds

(Does Not include Internal Service Funds)

5