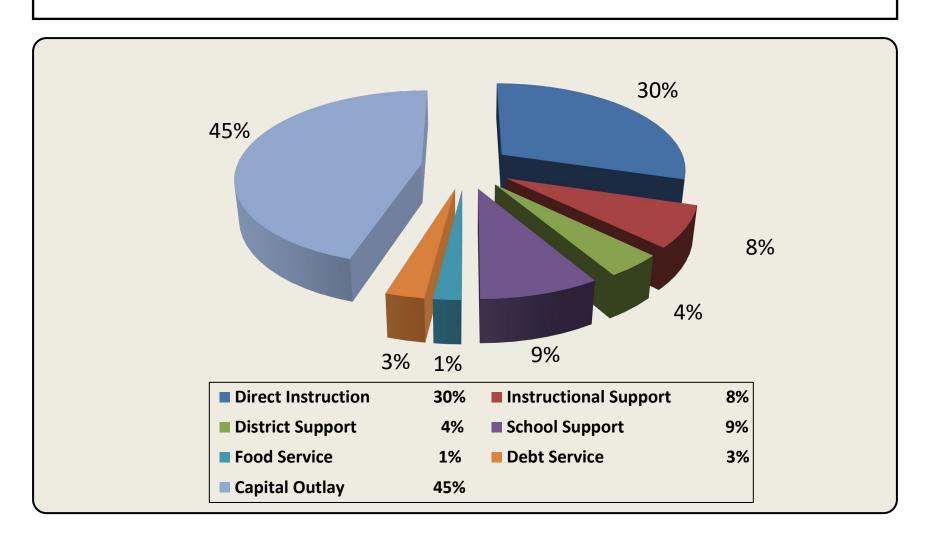

## ST. JOHNS COUNTY SCHOOL DISTRICT Total Appropriations All Funds

(Does Not include Internal Service Funds)

ದ

## Appropriations By Major Object Classification All Funds

(Does Not include Internal Service Funds)

5