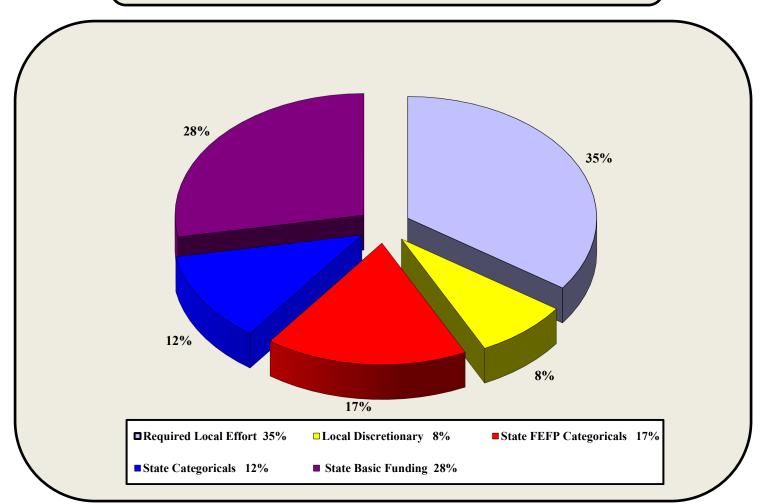

# **Total Revenue By Source All Funds**

(Does Not include Internal Service Funds)

| Federal | \$        | 26,492,040  | 4%   |
|---------|-----------|-------------|------|
| State   |           | 240,032,087 | 35%  |
| Local   |           | 412,240,303 | 61%  |
| Total   | <u>\$</u> | 678,764,430 | 100% |