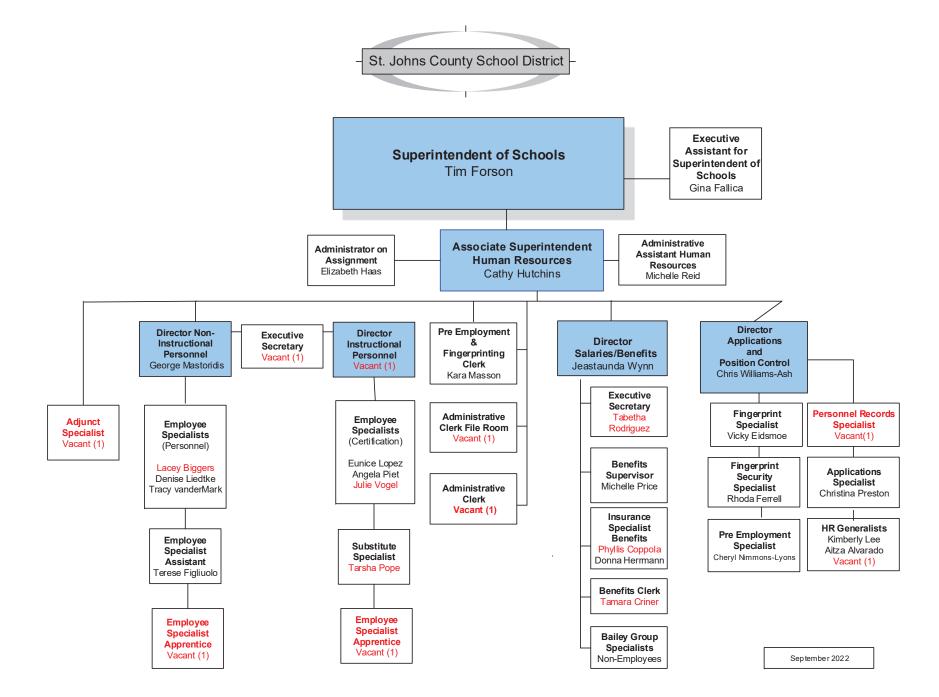

#### TABLE OF CONTENTS

| Table of Contents                                                                                                                                                                                                                                                                           | Section | Page<br>1                              |
|---------------------------------------------------------------------------------------------------------------------------------------------------------------------------------------------------------------------------------------------------------------------------------------------|---------|----------------------------------------|
| Superintendent's Letter of Transmittal<br>Executive Summary                                                                                                                                                                                                                                 |         | 5<br>7                                 |
| Introduction                                                                                                                                                                                                                                                                                | I       | 17                                     |
| Mission Statement District Overview Academic Data 2021-2022 School Accountability Report Growth History (graph) K-12 Growth Comparison (data) St. Johns County School District Organizational Chart                                                                                         |         | 19<br>21<br>28<br>29<br>31<br>33<br>35 |
| District Map & Directory                                                                                                                                                                                                                                                                    |         | 51                                     |
| Legislative Changes                                                                                                                                                                                                                                                                         | II      | 55                                     |
| Part I 2022 Session Summary Compilation                                                                                                                                                                                                                                                     |         | 57                                     |
| Part II Florida Education Appropriation Summary                                                                                                                                                                                                                                             |         | 75                                     |
| Part III Florida Education Finance Program                                                                                                                                                                                                                                                  |         | 93                                     |
| Millage                                                                                                                                                                                                                                                                                     | Ш       | 143                                    |
| Millage Overview Millage Rate Comparison-Prior 15 Years (data) Tentative Millage Rate 2022-2023 (graph) Millage Overview - 1990-1991 Through 2022-2023 (graph) Property Assessment (graph/data) Effects of the New Millage on Selected Home Values Millage to Revenue (General Fund) (data) |         | 145<br>147<br>149<br>151<br>153<br>155 |
| General Fund K-12 and Post-Secondary (FCTC)                                                                                                                                                                                                                                                 | IV      | 157                                    |
| General Operating Fund Overview 2022-2023                                                                                                                                                                                                                                                   |         | 159                                    |
| General Fund K-12                                                                                                                                                                                                                                                                           |         | 161                                    |
| Calculation of the 2022-2023 Florida Education Finance Program Florida Education Finance Program Definitions/Terms Revenue Estimate General Operating Fund K-12 (data) St. Johns County School District Revenue Comparison 2021-2022 to 2022-2023 (data)                                    |         | 163<br>164<br>165<br>166               |