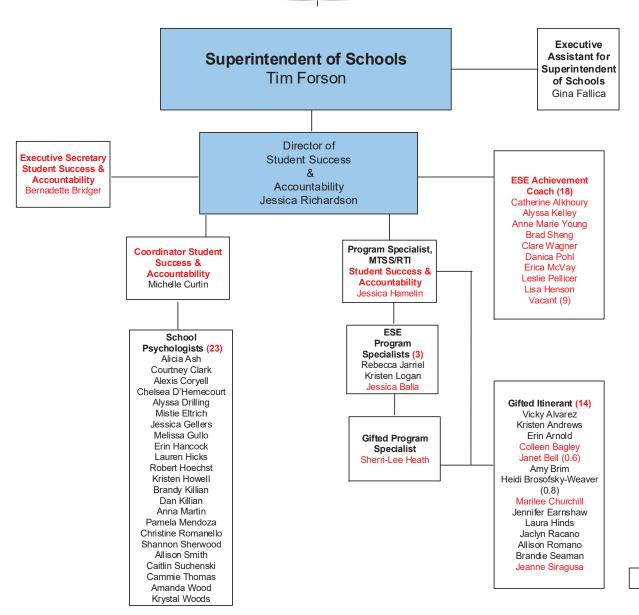

.05%                |                          | 14811.69        | 5.43%                | 12411                                     | 0.2370               |                           |
| 1331-32            | 12301.17          |                      | 117.73%                  | 14011.09        |                      | 12411                                     |                      |                           |

#### Note:

<sup>\*\*\*</sup> Change in Legislature to cap FTE to 1.

<sup>\*\*</sup> Decrease in Weighted FTE attributed to change in reporting for ESE. Lower level ESE now funded at Basic. Florida Education Finance Program Second Calculation

First 20 day attendance includes traditional public schools only. It does not include Charters or DJJ centers.











September 2022





September 2022

























#### St. Johns County School District Tim Forson, Superintendent 40 Orange Street, St. Augustine, Florida 32084-3693 Phone: (904) 547-7500 www.stjohns.k12.fl.us

#### 2022-2023 School Directory

Bartram Trail High (9-12)

Chris Phelps, Principal Chris.Phelps@stjohns.k12.fl.us 7399 Longleaf Pine Parkway St. Johns, FL 32259 Phone: (904) 547-8340

Fax: (904) 547-8359 www.bths.stjohns.k12.fl.us

Beachside High School (9-12)

Greg Bergamasco, Principal

Greg.Bergamasco@stjohns.k12.fl.us 200 Great Barracuda Way St Johns, Florida 32259

Phone: (904) 547-4401 Fax: (904) 547-4405

www.bhs.stjohns.k12.fl.us

Creekside High (9-12)

Steve McCormick, Principal Steve.McCormick@stjohns.k12.fl.us

100 Knights Lane

St. Johns, FL 32259 Phone: (904) 547-7300 Fax: (9