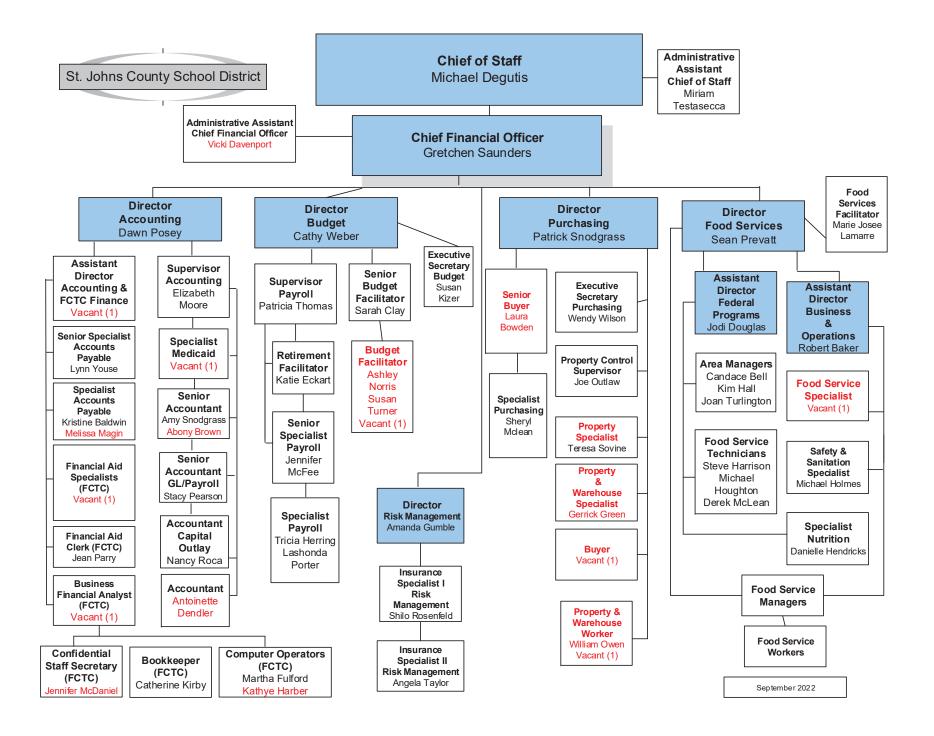

| 14811.69        | 5.43%                | 12411                                     | 0.2370               |                           |
| 1331-32            | 12301.17          |                      | 117.73%                  | 14011.09        |                      | 12411                                     |                      |                           |

#### Note:

<sup>\*\*\*</sup> Change in Legislature to cap FTE to 1.

<sup>\*\*</sup> Decrease in Weighted FTE attributed to change in reporting for ESE. Lower level ESE now funded at Basic. Florida Education Finance Program Second Calculation

First 20 day attendance includes traditional public schools only. It does not include Charters or DJJ centers.











September 2022





September 2022

























#### St. Johns County School District Tim Forson, Superintendent 40 Orange Street, St. Augustine, Florida 32084-3693 Phone: (904) 547-7500 www.stjohns.k12.fl.us

#### 2022-2023 School Directory

Bartram Trail High (9-12)

Chris Phelps, Principal Chris.Phelps@stjohns.k12.fl.us 7399 Longleaf Pine Parkway St. Johns, FL 32259 Phone: (904) 547-8340

Fax: (904) 547-8359 www.bths.stjohns.k12.fl.us

Beachside High School (9-12)

Greg Bergamasco, Principal

Greg.Bergamasco@stjohns.k12.fl.us 200 Great Barracuda Way St Johns, Florida 32259

Phone: (904) 547-4401 Fax: (904) 547-4405

www.bhs.stjohns.k12.fl.us

Creekside High (9-12)

Steve McCormick, Principal Steve.McCormick@stjohns.k12.fl.us

100 Knights Lane

St. Johns, FL 32259 Phone: (904) 547-7300 Fax: (904) 547-7305

www.chs.