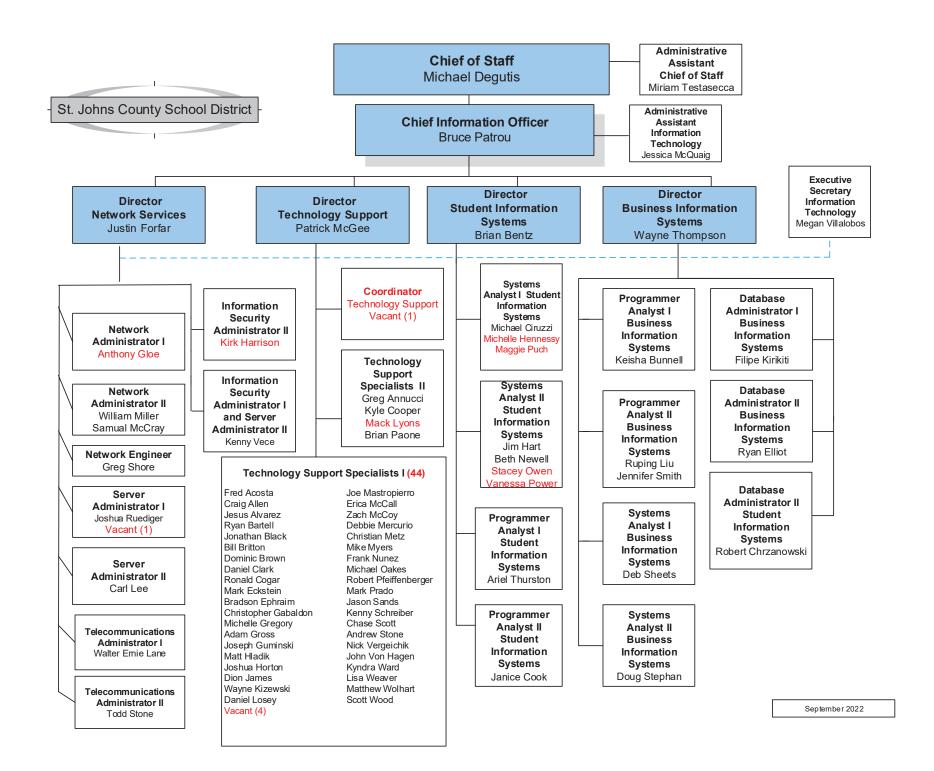

#### TABLE OF CONTENTS

| Table of Contents                                                                                                                                                                                                                                                                           | Section | Page<br>1                              |
|---------------------------------------------------------------------------------------------------------------------------------------------------------------------------------------------------------------------------------------------------------------------------------------------|---------|----------------------------------------|
| Superintendent's Letter of Transmittal<br>Executive Summary                                                                                                                                                                                                                                 |         | 5<br>7                                 |
| Introduction                                                                                                                                                                                                                                                                                | I       | 17                                     |
| Mission Statement District Overview Academic Data 2021-2022 School Accountability Report Growth History (graph) K-12 Growth Comparison (data) St. Johns County School District Organizational Chart                                                                                         |         | 19<br>21<br>28<br>29<br>31<br>33<br>35 |
| District Map & Directory                                                                                                                                                                                                                                                                    |         | 51                                     |
| Legislative Changes                                                                                                                                                                                                                                                                         | II      | 55                                     |
| Part I 2022 Session Summary Compilation                                                                                                                                                                                                                                                     |         | 57                                     |
| Part II Florida Education Appropriation Summary                                                                                                                                                                                                                                             |         | 75                                     |
| Part III Florida Education Finance Program                                                                                                                                                                                                                                                  |         | 93                                     |
| Millage                                                                                                                                                                                                                                                                                     | Ш       | 143                                    |
| Millage Overview Millage Rate Comparison-Prior 15 Years (data) Tentative Millage Rate 2022-2023 (graph) Millage Overview - 1990-1991 Through 2022-2023 (graph) Property Assessment (graph/data) Effects of the New Millage on Selected Home Values Millage to Revenue (General Fund) (data) |         | 145<br>147<br>149<br>151<br>153<br>155 |
| General Fund K-12 and Post-Secondary (FCTC)                                                                                                                                                                                                                                                 | IV      | 157                                    |
| General Operating Fund Overview 2022-2023                                                                                                                                                                                                                                                   |         | 159                                    |
| General Fund K-12                                                                                                                                                                                                                                                                           |         | 161                                    |
| Calculation of the 2022-2023 Florida Education Finance Program Florida Education Finance Program Definitions/Terms Revenue Estimate General Operating Fund K-12 (data) St. Johns County School District Revenue Comparison 2021-2022 to 2022-2023 (data)                                    |         | 163<br>164<br>165<br>166               |