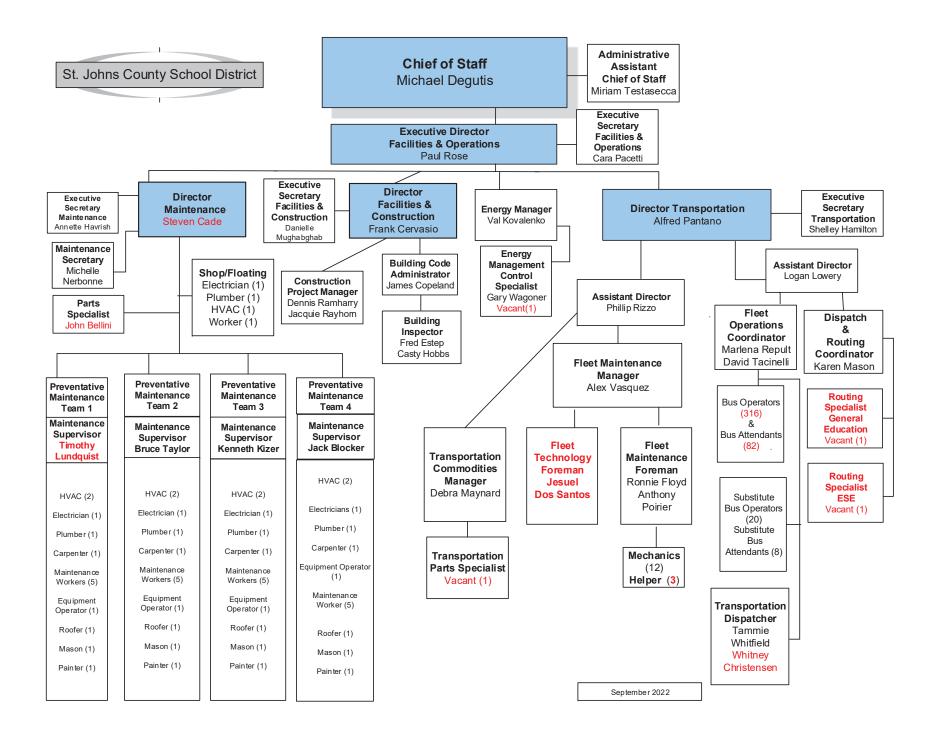

|                          | 14811.69        | 5.43%                | 12411                                     | 0.2370               |                           |
| 1331-32            | 12301.17          |                      | 117.73%                  | 14011.09        |                      | 12411                                     |                      |                           |

#### Note:

<sup>\*\*\*</sup> Change in Legislature to cap FTE to 1.

<sup>\*\*</sup> Decrease in Weighted FTE attributed to change in reporting for ESE. Lower level ESE now funded at Basic. Florida Education Finance Program Second Calculation

First 20 day attendance includes traditional public schools only. It does not include Charters or DJJ centers.











September 2022





September 2022

























#### St. Johns County School District Tim Forson, Superintendent 40 Orange Street, St. Augustine, Florida 32084-3693 Phone: (904) 547-7500 www.stjohns.k12.fl.us

#### 2022-2023 School Directory

Bartram Trail High (9-12)

Chris Phelps, Principal Chris.Phelps@stjohns.k12.fl.us 7399 Longleaf Pine Parkway St. Johns, FL 32259 Phone: (904) 547-8340

Fax: (904) 547-8359 www.bths.stjohns.k12.fl.us

Beachside High School (9-12)

Greg Bergamasco, Principal

Greg.Bergamasco@stjohns.k12.fl.us 200 Great Barracuda Way St Johns, Florida 32259

Phone: (904) 547-4401 Fax: (904) 547-4405

www.bhs.stjohns.k12.fl.us

Creekside High (9-12)

Steve McCormick, Principal Steve.McCormick@stjohns.k12.fl.us

100 Knights Lane

St. Johns, FL 32259 Phone: (904) 547-7300 Fax: (904) 547-7305

www.