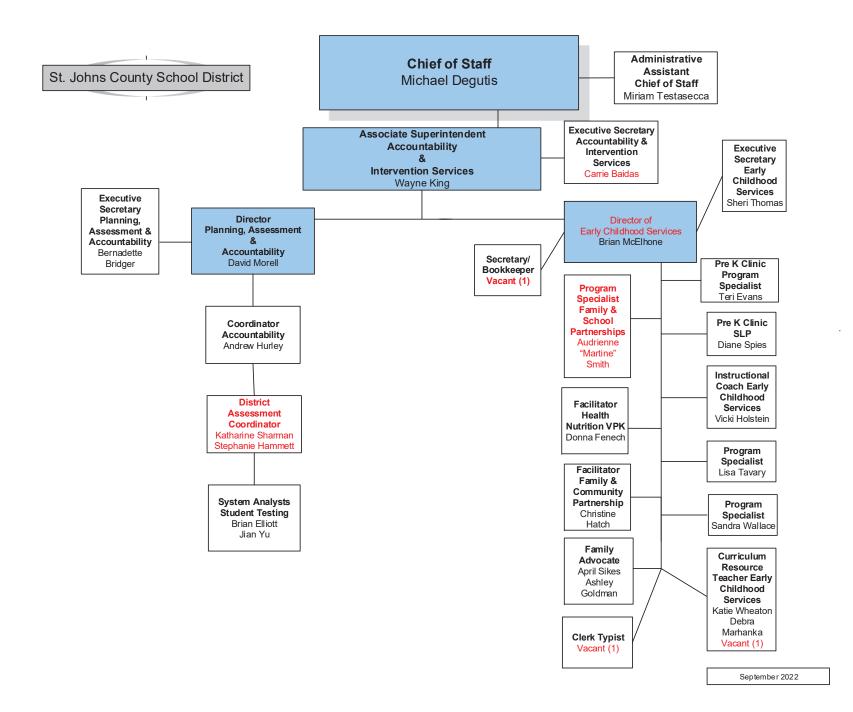

#### TABLE OF CONTENTS

| Table of Contents                                                                                                                                                                                                                                                                           | Section | Page<br>1                              |
|---------------------------------------------------------------------------------------------------------------------------------------------------------------------------------------------------------------------------------------------------------------------------------------------|---------|----------------------------------------|
| Superintendent's Letter of Transmittal<br>Executive Summary                                                                                                                                                                                                                                 |         | 5<br>7                                 |
| Introduction                                                                                                                                                                                                                                                                                | I       | 17                                     |
| Mission Statement District Overview Academic Data 2021-2022 School Accountability Report Growth History (graph) K-12 Growth Comparison (data) St. Johns County School District Organizational Chart                                                                                         |         | 19<br>21<br>28<br>29<br>31<br>33<br>35 |
| District Map & Directory                                                                                                                                                                                                                                                                    |         | 51                                     |
| Legislative Changes                                                                                                                                                                                                                                                                         | II      | 55                                     |
| Part I 2022 Session Summary Compilation                                                                                                                                                                                                                                                     |         | 57                                     |
| Part II Florida Education Appropriation Summary                                                                                                                                                                                                                                             |         | 75                                     |
| Part III Florida Education Finance Program                                                                                                                                                                                                                                                  |         | 93                                     |
| Millage                                                                                                                                                                                                                                                                                     | Ш       | 143                                    |
| Millage Overview Millage Rate Comparison-Prior 15 Years (data) Tentative Millage Rate 2022-2023 (graph) Millage Overview - 1990-1991 Through 2022-2023 (graph) Property Assessment (graph/data) Effects of the New Millage on Selected Home Values Millage to Revenue (General Fund) (data) |         | 145<br>147<br>149<br>151<br>153<br>155 |
| General Fund K-12 and Post-Secondary (FCTC)                                                                                                                                                                                                                                                 | IV      | 157                                    |
| General Operating Fund Overview 2022-2023                                                                                                                                                                                                                                                   |         | 159                                    |
| General Fund K-12                                                                                                                                                                                                                                                                           |         | 161                                    |
| Calculation of the 2022-2023 Florida Education Finance Program Florida Education Finance Program Definitions/Terms Revenue Estimate General Operating Fund K-12 (data) St. Johns County School District Revenue Comparison 2021-2022 to 2022-2023 (data)                                    |         | 163<br>164<br>165<br>166               |