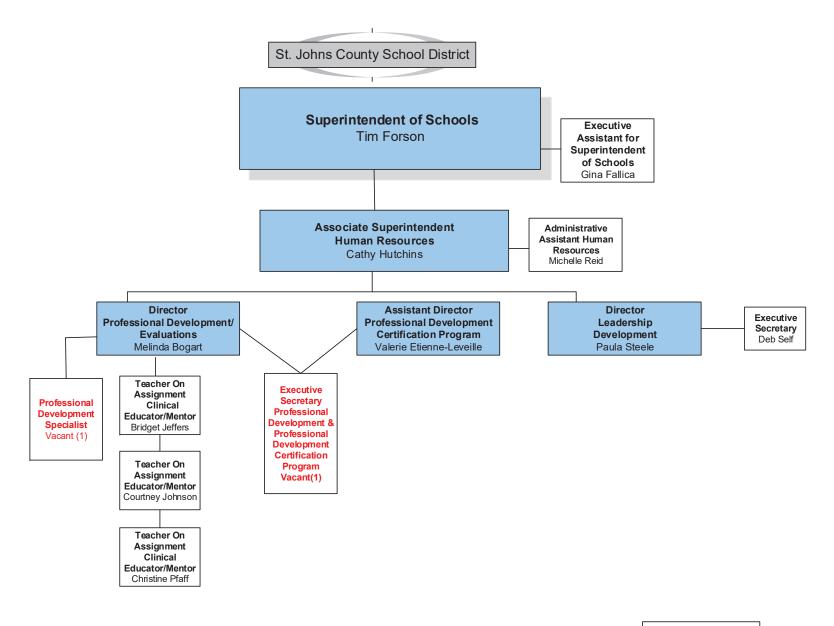

#### TABLE OF CONTENTS

| Table of Contents                                                                                                                                                                                                                                                                           | Section | Page<br>1                              |
|---------------------------------------------------------------------------------------------------------------------------------------------------------------------------------------------------------------------------------------------------------------------------------------------|---------|----------------------------------------|
| Superintendent's Letter of Transmittal<br>Executive Summary                                                                                                                                                                                                                                 |         | 5<br>7                                 |
| Introduction                                                                                                                                                                                                                                                                                | I       | 17                                     |
| Mission Statement District Overview Academic Data 2021-2022 School Accountability Report Growth History (graph) K-12 Growth Comparison (data) St. Johns County School District Organizational Chart                                                                                         |         | 19<br>21<br>28<br>29<br>31<br>33<br>35 |
| District Map & Directory                                                                                                                                                                                                                                                                    |         | 51                                     |
| Legislative Changes                                                                                                                                                                                                                                                                         | II      | 55                                     |
| Part I 2022 Session Summary Compilation                                                                                                                                                                                                                                                     |         | 57                                     |
| Part II Florida Education Appropriation Summary                                                                                                                                                                                                                                             |         | 75                                     |
| Part III Florida Education Finance Program                                                                                                                                                                                                                                                  |         | 93                                     |
| Millage                                                                                                                                                                                                                                                                                     | Ш       | 143                                    |
| Millage Overview Millage Rate Comparison-Prior 15 Years (data) Tentative Millage Rate 2022-2023 (graph) Millage Overview - 1990-1991 Through 2022-2023 (graph) Property Assessment (graph/data) Effects of the New Millage on Selected Home Values Millage to Revenue (General Fund) (data) |         | 145<br>147<br>149<br>151<br>153<br>155 |
| General Fund K-12 and Post-Secondary (FCTC)                                                                                                                                                                                                                                                 | IV      | 157                                    |
| General Operating Fund Overview 2022-2023                                                                                                                                                                                                                                                   |         | 159                                    |
| General Fund K-12                                                                                                                                                                                                                                                                           |         | 161                                    |
| Calculation of the 2022-2023 Florida Education Finance Program Florida Education Finance Program Definitions/Terms Revenue Estimate General Operating Fund K-12 (data) St. Johns County School District Revenue Comparison 2021-2022 to 2022-2023 (data)                                    |         | 163<br>164<br>165<br>166               |