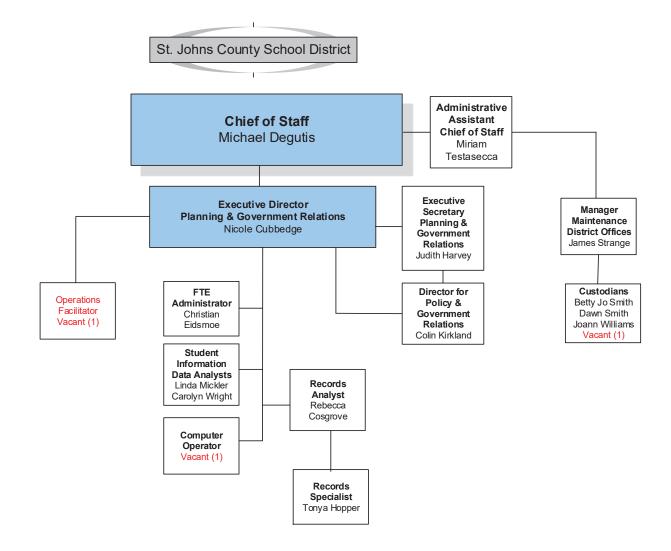

|                          | 14811.69        | 5.43%                | 12411                                     | 0.2370               |                           |
| 1331-32            | 12301.17          |                      | 117.73%                  | 14011.09        |                      | 12411                                     |                      |                           |

#### Note:

<sup>\*\*\*</sup> Change in Legislature to cap FTE to 1.

<sup>\*\*</sup> Decrease in Weighted FTE attributed to change in reporting for ESE. Lower level ESE now funded at Basic. Florida Education Finance Program Second Calculation

First 20 day attendance includes traditional public schools only. It does not include Charters or DJJ centers.











September 2022





September 2022

























#### St. Johns County School District Tim Forson, Superintendent 40 Orange Street, St. Augustine, Florida 32084-3693 Phone: (904) 547-7500 www.stjohns.k12.fl.us

#### 2022-2023 School Directory

Bartram Trail High (9-12)

Chris Phelps, Principal Chris.Phelps@stjohns.k12.fl.us 7399 Longleaf Pine Parkway St. Johns, FL 32259 Phone: (904) 547-8340

Fax: (904) 547-8359 www.bths.stjohns.k12.fl.us

Beachside High School (9-12)

Greg Bergamasco, Principal

Greg.Bergamasco@stjohns.k12.fl.us 200 Great Barracuda Way St Johns, Florida 32259

Phone: (904) 547-4401 Fax: (904) 547-4405

www.bhs.stjohns.k12.fl.us

Creekside High (9-12)

Steve McCormick, Principal Steve.McCormick@stjohns.k12.fl.us

100 Knights Lane

St. Johns, FL 32259 Phone: (904) 547-7300 Fax: (904) 547-7305

www.ch