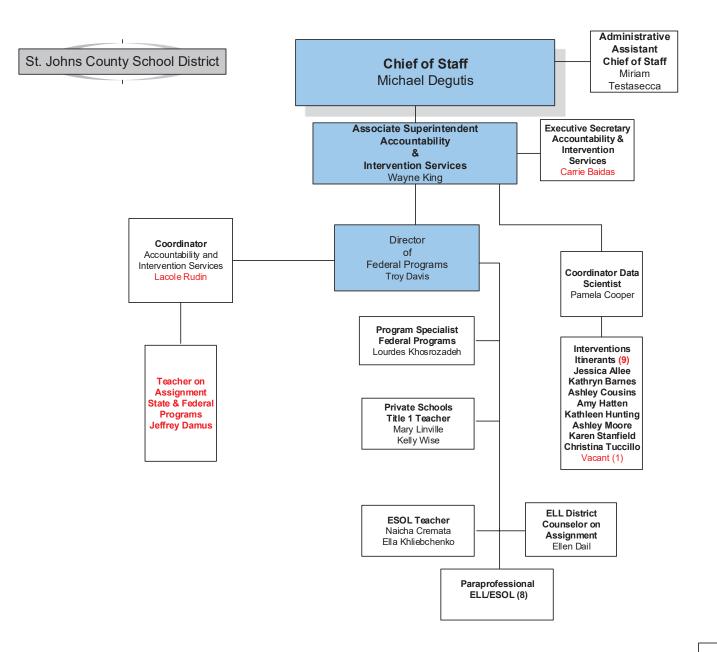

#### TABLE OF CONTENTS

| Table of Contents                                                                                                                                                                                                                                                                           | Section | Page<br>1                              |
|---------------------------------------------------------------------------------------------------------------------------------------------------------------------------------------------------------------------------------------------------------------------------------------------|---------|----------------------------------------|
| Superintendent's Letter of Transmittal<br>Executive Summary                                                                                                                                                                                                                                 |         | 5<br>7                                 |
| Introduction                                                                                                                                                                                                                                                                                | I       | 17                                     |
| Mission Statement District Overview Academic Data 2021-2022 School Accountability Report Growth History (graph) K-12 Growth Comparison (data) St. Johns County School District Organizational Chart                                                                                         |         | 19<br>21<br>28<br>29<br>31<br>33<br>35 |
| District Map & Directory                                                                                                                                                                                                                                                                    |         | 51                                     |
| Legislative Changes                                                                                                                                                                                                                                                                         | II      | 55                                     |
| Part I 2022 Session Summary Compilation                                                                                                                                                                                                                                                     |         | 57                                     |
| Part II Florida Education Appropriation Summary                                                                                                                                                                                                                                             |         | 75                                     |
| Part III Florida Education Finance Program                                                                                                                                                                                                                                                  |         | 93                                     |
| Millage                                                                                                                                                                                                                                                                                     | Ш       | 143                                    |
| Millage Overview Millage Rate Comparison-Prior 15 Years (data) Tentative Millage Rate 2022-2023 (graph) Millage Overview - 1990-1991 Through 2022-2023 (graph) Property Assessment (graph/data) Effects of the New Millage on Selected Home Values Millage to Revenue (General Fund) (data) |         | 145<br>147<br>149<br>151<br>153<br>155 |
| General Fund K-12 and Post-Secondary (FCTC)                                                                                                                                                                                                                                                 | IV      | 157                                    |
| General Operating Fund Overview 2022-2023                                                                                                                                                                                                                                                   |         | 159                                    |
| General Fund K-12                                                                                                                                                                                                                                                                           |         | 161                                    |
| Calculation of the 2022-2023 Florida Education Finance Program Florida Education Finance Program Definitions/Terms Revenue Estimate General Operating Fund K-12 (data) St. Johns County School District Revenue Comparison 2021-2022 to 2022-2023 (data)                                    |         | 163<br>164<br>165<br>166               |