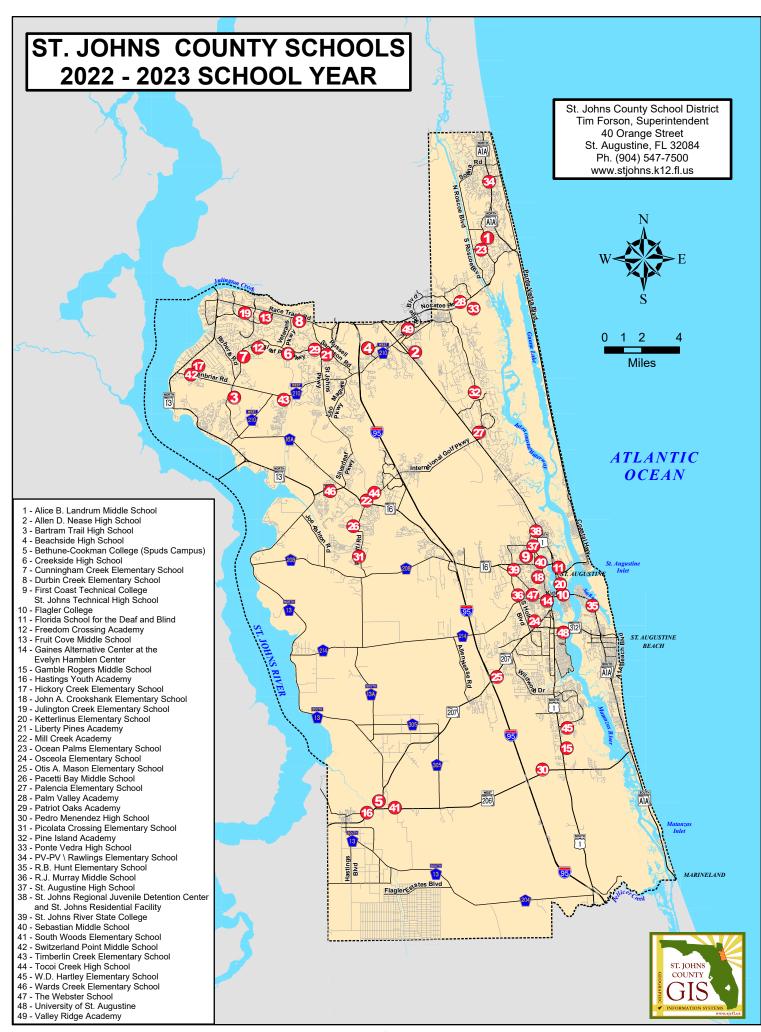

#### TABLE OF CONTENTS

| Table of Contents                                                                                                                                                                                                                                                                           | Section | Page<br>1                              |
|---------------------------------------------------------------------------------------------------------------------------------------------------------------------------------------------------------------------------------------------------------------------------------------------|---------|----------------------------------------|
| Superintendent's Letter of Transmittal<br>Executive Summary                                                                                                                                                                                                                                 |         | 5<br>7                                 |
| Introduction                                                                                                                                                                                                                                                                                | I       | 17                                     |
| Mission Statement District Overview Academic Data 2021-2022 School Accountability Report Growth History (graph) K-12 Growth Comparison (data) St. Johns County School District Organizational Chart                                                                                         |         | 19<br>21<br>28<br>29<br>31<br>33<br>35 |
| District Map & Directory                                                                                                                                                                                                                                                                    |         | 51                                     |
| Legislative Changes                                                                                                                                                                                                                                                                         | II      | 55                                     |
| Part I 2022 Session Summary Compilation                                                                                                                                                                                                                                                     |         | 57                                     |
| Part II Florida Education Appropriation Summary                                                                                                                                                                                                                                             |         | 75                                     |
| Part III Florida Education Finance Program                                                                                                                                                                                                                                                  |         | 93                                     |
| Millage                                                                                                                                                                                                                                                                                     | Ш       | 143                                    |
| Millage Overview Millage Rate Comparison-Prior 15 Years (data) Tentative Millage Rate 2022-2023 (graph) Millage Overview - 1990-1991 Through 2022-2023 (graph) Property Assessment (graph/data) Effects of the New Millage on Selected Home Values Millage to Revenue (General Fund) (data) |         | 145<br>147<br>149<br>151<br>153<br>155 |
| General Fund K-12 and Post-Secondary (FCTC)                                                                                                                                                                                                                                                 | IV      | 157                                    |
| General Operating Fund Overview 2022-2023                                                                                                                                                                                                                                                   |         | 159                                    |
| General Fund K-12                                                                                                                                                                                                                                                                           |         | 161                                    |
| Calculation of the 2022-2023 Florida Education Finance Program Florida Education Finance Program Definitions/Terms Revenue Estimate General Operating Fund K-12 (data) St. Johns County School District Revenue Comparison 2021-2022 to 2022-2023 (data)                                    |         | 163<br>164<br>165<br>166               |

These programs are conducted at eighteen elementary schools, seven K-8 schools, seven middle schools, eight high schools, one alternative school, three charter schools, two juvenile justice facilities, one virtual program, one school for students with disabilities who have severe behavior disorders and one technical college.