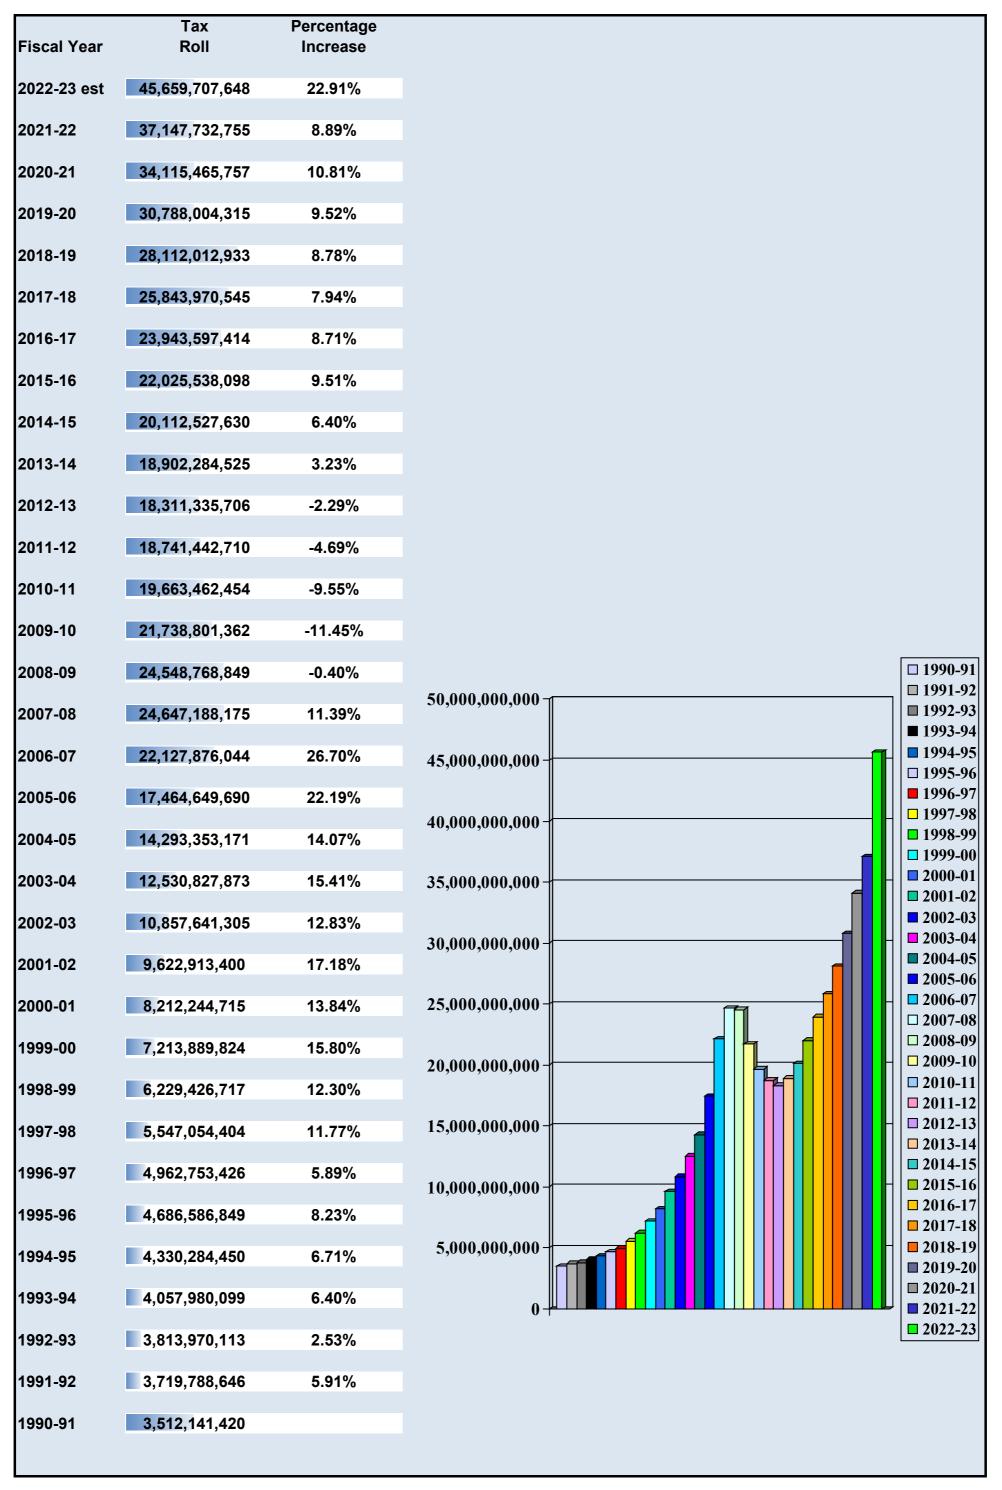

Although the 2022 Legislature increased funding for St. Johns County schools by approximately \$34.9 million, the financial and economic pressures still facing the District are tremendous. As an example, despite an increase of 22.91 percent in property value this year, the capital outlay millage remains at 1.5 mills rather than the previous levy allowed by law of 2.0 mills. Thus, the ability to raise revenue commensurate with the District's capital needs is severely restricted. Revenues for the Local Capital Improvement Fund are projected to be \$65.7 million, or approximately \$12.3 million more than the prior year; yet in 2007-08 the Local Capital Improvement Funds generated approximately \$46.8 million. This equates to an approximate 40 percent increase in revenue for capital projects, while at the same time the number of students being served increased by 81 percent from 27,737 students in 2007-08 to 50,198 students in 2022-23. Since 2007-08, the capital outlay budget has lost access to more than \$319 million. This revenue loss will continue to jeopardize our ability to maintain existing schools or build new ones as needed. In addition, the ongoing lack of both operating and capital funding could negatively impact the district's credit rating and its ability to efficiently manage its debt.

It cannot be overstated that the District's capital and maintenance expense budgets continue to be restricted. This is due mainly to the fact that the District student population is growing by 5.2 percent this year and, as stated earlier, has endured several years of declining capital revenue. In fact, the 2007-08 capital fund generated approximately \$46.8 million. The same capital fund will generate only \$65.7 million in 2022-23. As a reminder, the Florida Legislature reduced the allowable millage levy from 2.0 mills to 1.75 mills in 2008-09 and then again to 1.5 mills in 2009-10. It currently remains at 1.5 mills for 2022-23. For the foreseeable future, capital and maintenance projects must be prioritized with a focus on critical needs only. The District continues to be forced to move from being prepared for growth and using preventive maintenance (in order to minimize costs) to only meeting critical needs.

Up until 2006-07, St. Johns County had experienced significant growth in taxable value of property. With the passage of Amendment 1 and the downturn of the economy, property assessments and new construction had been on the decline.

Since FY 2000-2001, the Florida Legislature has slowly shifted the majority of the funding for public education to the local county property taxes. With the decline in state revenue, the Legislature has begun to reduce millage under local control and increase the Required Local Effort in order to fund basic education. Also, the Legislature has shifted state funded categoricals to the FEFP formula where it to is subject to local tax funding.

In order to continue to fund basic education, the Legislature reduced local controlled millage and moved it to the Required Local Effort. This shift has reduced the Local Capital Improvement Millage from 2.00 mills to 1.50, which reduces the District's ability to fund growth for construction.

Basic Discretionary Millage is used by the School Board to support the general operation of the district. Though this millage is optional, it is an integral part of the Operating Budget.

In FY 2009-10, the Legislature further reduced the Capital Outlay Millage by .25 and added it to the Discretionary Millage. The Discretionary Millage is now set at .748 mills.

For FY 2009-10, the Legislature eliminated the Supplemental .25 Mill Levy, not to exceed \$100 per student. This .25 mills was added to the Required Local Effort Millage.

A (**new**) Supplemental Discretionary Millage was established in FY 2009-10 by the Legislature and gave the school districts the option to levy an additional .25 Supplemental Millage for Critical Operating or Capital Outlay needs. This Supplemental Discretionary Millage was eliminated in FY 2011-12.

The Capital Improvement Millage is an amount levied to support the construction, maintenance and equipping of our schools. Its uses and implementation are set by the School Board. Since FY 1994-95, this millage was capped at 2.00 mills.

For FY 2008-09, the Legislature capped this millage at 1.750. The difference was used to help offset the increase in the Required Local Effort (RLE) to fund the FEFP formula.

In FY 2009-10, the millage was further reduced by .25 mills and added to the Discretionary Millage.

## K-12 Growth Comparison 31-Year History

| Fiscal<br>Year     | Unweighted<br>FTE | Percentage<br>Change | Relation of wtd to unwtd | Weighted<br>FTE | Percentage<br>Change | First 20 Day<br>Attendance<br>Traditional | Percentage<br>Change | UFTE<br>10-year<br>Growth |
|--------------------|-------------------|----------------------|--------------------------|-----------------|----------------------|-------------------------------------------|----------------------|---------------------------|
| Teal               | FIE               | Change               | unwtu                    | FIE             | Change               | Schools                                   | Change               | Growth                    |
|                    |                   |                      |                          |                 |                      |                                           |                      |                           |
| 0000 00            | 50400.00          | 0.040/               | 440.070/                 | FF700 40        | 0.040/               |                                           |                      | 47.047.04                 |
| 2022-23            | 50198.06          | 8.91%                | 110.97%                  | 55702.46        | 8.64%                | 40000                                     | 0.400/               | 17,847.21                 |
| 2021-22 est        | 46091.53          | 3.29%                | 111.24%                  | 51273.69        | 2.55%                | 46308                                     | 8.16%                |                           |
| 2020-21            | 44624.06          | 3.69%                | 112.05%                  | 50000.83        | 4.15%                | 42815                                     | -0.11%               |                           |
| 2019-20            | 43036.63          | 5.86%                | 111.55%                  | 48008.60        | 7.89%                | 42861                                     | 4.90%                |                           |
| 2018-19            | 40653.68          | 2.99%                | 109.46%                  | 44499.42        | 3.69%                | 40860                                     | 4.03%                |                           |
| 2017-18            | 39471.63          | 3.78%                | 108.72%                  | 42915.06        | 3.75%                | 39278                                     | 4.40%                |                           |
| 2016-17            | 38034.41          | 4.95%                | 108.75%                  | 41364.11        | 4.71%                | 37624                                     | 5.38%                |                           |
| 2015-16            | 36240.18          | 3.88%                | 109.01%                  | 39504.13        | 3.99%                | 35704                                     | 3.78%                |                           |
| 2014-15            | 34885.64          | 4.85%                | 108.90%                  | 37989.13        | 4.71%                | 34403                                     | 4.95%                |                           |
| 2013-14 ***        | 33272.20          | 2.85%                | 109.04%                  | 36281.56        | 3.23%                | 32780                                     | 3.21%                |                           |
| 2012-13            | 32350.85          | 3.17%                | 108.64%                  | 35147.11        | 4.07%                | 31759                                     | 2.65%                |                           |
| 2011-12            | 31355.54          | 2.50%                | 107.71%                  | 33771.60        | 2.61%                | 30939                                     | 3.13%                |                           |
| 2010-11            | 30591.71          | 3.19%                | 107.59%                  | 32912.11        | 3.47%                | 30000                                     | 1.87%                |                           |
| 2009-10            | 29645.67          | 2.82%                | 107.30%                  | 31808.66        | 2.30%                | 29448                                     | 3.50%                |                           |
| 2008-09            | 28833.76          | 3.95%                | 107.84%                  | 31094.51        | 2.45%                | 28452                                     | 3.88%                |                           |
| 2007-08            | 27737.19          | 3.37%                | 109.43%                  | 30351.65        | 3.56%                | 27388                                     | 3.79%                |                           |
| 2006-07            | 26833.27          | 4.93%                | 109.22%                  | 29308.02        | 5.28%                | 26389                                     | 4.52%                |                           |
| 2005-06            | 25573.06          | 6.02%                | 108.86%                  | 27838.08        | 5.77%                | 25248                                     | 5.51%                |                           |
| 2004-05            | 24121.14          | 5.07%                | 109.12%                  | 26320.11        | 6.23%                | 23929                                     | 6.15%                |                           |
| 2003-04            | 22956.50          | 5.16%                | 107.93%                  | 24775.93        | 5.46%                | 22542                                     | 5.70%                |                           |
| 2002-03            | 21829.77          | 5.95%                | 107.62%                  | 23494.12        | 5.81%                | 21327                                     | 4.88%                |                           |
| 2001-02            | 20604.36          | 4.14%                | 107.77%                  | 22204.98        | 5.41%                | 20335                                     | 4.26%                |                           |
| 2000-01**          | 19785.28          | 6.40%                | 106.47%                  | 21065.23        | -4.41%               | 19504                                     | 4.92%                |                           |
| 1999-00            | 18595.61          | 2.50%                | 118.51%                  | 22037.28        | 1.88%                | 18590                                     | 2.73%                |                           |
| 1998-99            | 18142.02          | 3.78%                | 119.23%                  | 21630.11        | 3.52%                | 18096                                     | 4.14%                |                           |
| 1997-98            | 17481.22          | 6.78%                | 119.53%                  | 20895.58        | 8.44%                | 17377                                     | 6.46%                |                           |
| 1996-97            | 16371.87          | 6.69%                | 117.69%                  | 19268.43        | 6.75%                | 16322                                     | 6.90%                |                           |
| 1995-96            | 15344.60          | 5.50%                | 117.63%                  | 18050.07        | 5.69%                | 15269                                     | 6.03%                |                           |
| 1994-95            | 14544.80          | 5.22%                | 117.41%                  | 17077.64        | 5.20%                | 14401                                     | 5.89%                |                           |
| 1994-93            | 13823.05          | 3.82%                | 117.41%                  | 16233.15        | 3.96%                | 13600                                     | 3.09%                |                           |
| 1993-94            | 13314.56          | 5.83%                | 117.44%                  | 15615.37        |                      | 13192                                     | 5.09%<br>6.29%       |                           |
| 1992-93<br>1991-92 | 12581.17          | 5.05%                |                          | 14811.69        | 5.43%                | 12411                                     | 0.2370               |                           |
| 1331-32            | 12301.17          |                      | 117.73%                  | 14011.09        |                      | 12411                                     |                      |                           |