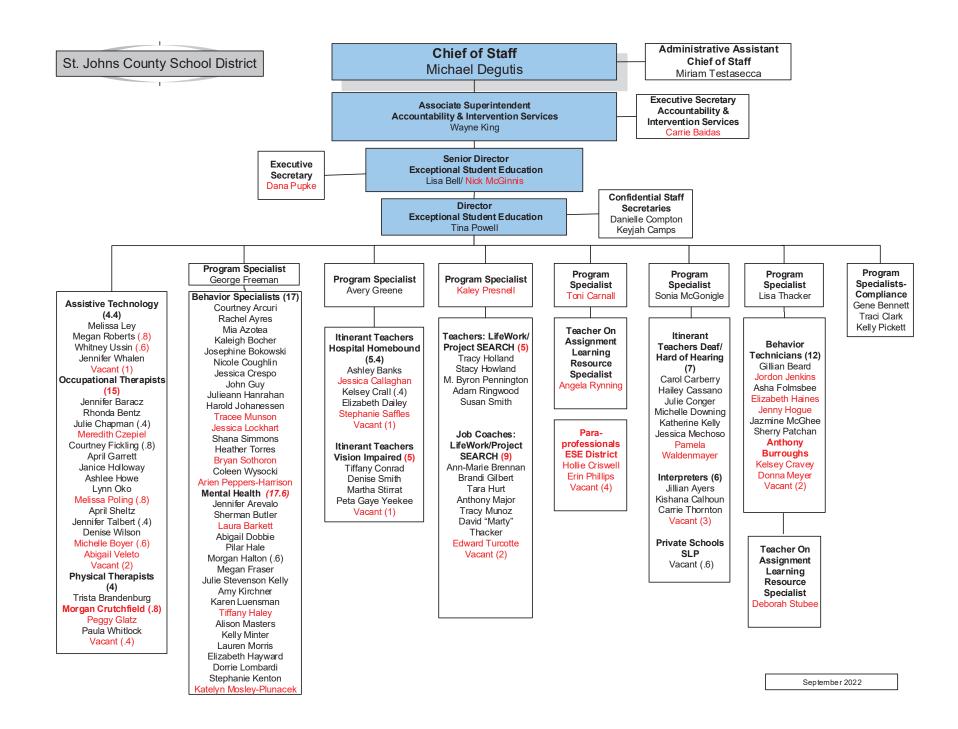

#### TABLE OF CONTENTS

| Table of Contents                                                                                                                                                                                                                                                                           | Section | Page<br>1                              |
|---------------------------------------------------------------------------------------------------------------------------------------------------------------------------------------------------------------------------------------------------------------------------------------------|---------|----------------------------------------|
| Superintendent's Letter of Transmittal<br>Executive Summary                                                                                                                                                                                                                                 |         | 5<br>7                                 |
| Introduction                                                                                                                                                                                                                                                                                | I       | 17                                     |
| Mission Statement District Overview Academic Data 2021-2022 School Accountability Report Growth History (graph) K-12 Growth Comparison (data) St. Johns County School District Organizational Chart                                                                                         |         | 19<br>21<br>28<br>29<br>31<br>33<br>35 |
| District Map & Directory                                                                                                                                                                                                                                                                    |         | 51                                     |
| Legislative Changes                                                                                                                                                                                                                                                                         | II      | 55                                     |
| Part I 2022 Session Summary Compilation                                                                                                                                                                                                                                                     |         | 57                                     |
| Part II Florida Education Appropriation Summary                                                                                                                                                                                                                                             |         | 75                                     |
| Part III Florida Education Finance Program                                                                                                                                                                                                                                                  |         | 93                                     |
| Millage                                                                                                                                                                                                                                                                                     | Ш       | 143                                    |
| Millage Overview Millage Rate Comparison-Prior 15 Years (data) Tentative Millage Rate 2022-2023 (graph) Millage Overview - 1990-1991 Through 2022-2023 (graph) Property Assessment (graph/data) Effects of the New Millage on Selected Home Values Millage to Revenue (General Fund) (data) |         | 145<br>147<br>149<br>151<br>153<br>155 |
| General Fund K-12 and Post-Secondary (FCTC)                                                                                                                                                                                                                                                 | IV      | 157                                    |
| General Operating Fund Overview 2022-2023                                                                                                                                                                                                                                                   |         | 159                                    |
| General Fund K-12                                                                                                                                                                                                                                                                           |         | 161                                    |
| Calculation of the 2022-2023 Florida Education Finance Program Florida Education Finance Program Definitions/Terms Revenue Estimate General Operating Fund K-12 (data) St. Johns County School District Revenue Comparison 2021-2022 to 2022-2023 (data)                                    |         | 163<br>164<br>165<br>166               |