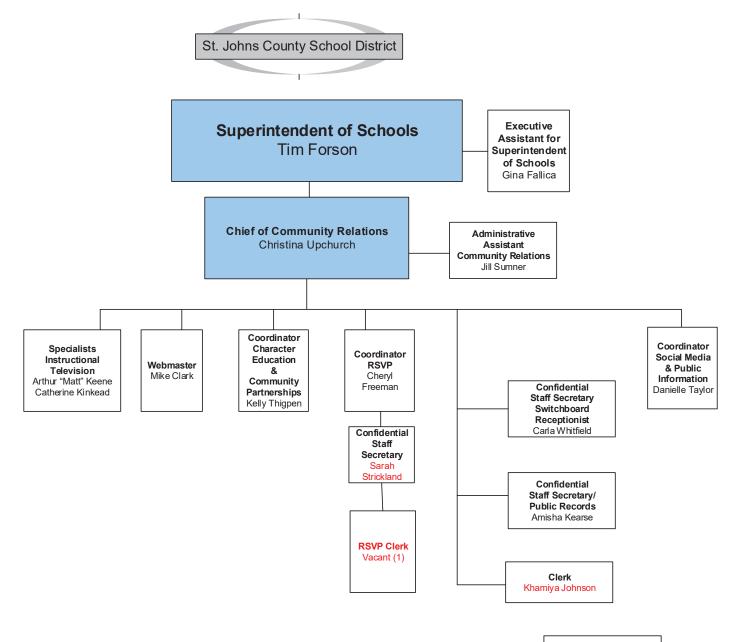

#### TABLE OF CONTENTS

| Table of Contents                                                                                                                                                                                                                                                                           | Section | Page<br>1                              |
|---------------------------------------------------------------------------------------------------------------------------------------------------------------------------------------------------------------------------------------------------------------------------------------------|---------|----------------------------------------|
| Superintendent's Letter of Transmittal<br>Executive Summary                                                                                                                                                                                                                                 |         | 5<br>7                                 |
| Introduction                                                                                                                                                                                                                                                                                | I       | 17                                     |
| Mission Statement District Overview Academic Data 2021-2022 School Accountability Report Growth History (graph) K-12 Growth Comparison (data) St. Johns County School District Organizational Chart                                                                                         |         | 19<br>21<br>28<br>29<br>31<br>33<br>35 |
| District Map & Directory                                                                                                                                                                                                                                                                    |         | 51                                     |
| Legislative Changes                                                                                                                                                                                                                                                                         | II      | 55                                     |
| Part I 2022 Session Summary Compilation                                                                                                                                                                                                                                                     |         | 57                                     |
| Part II Florida Education Appropriation Summary                                                                                                                                                                                                                                             |         | 75                                     |
| Part III Florida Education Finance Program                                                                                                                                                                                                                                                  |         | 93                                     |
| Millage                                                                                                                                                                                                                                                                                     | Ш       | 143                                    |
| Millage Overview Millage Rate Comparison-Prior 15 Years (data) Tentative Millage Rate 2022-2023 (graph) Millage Overview - 1990-1991 Through 2022-2023 (graph) Property Assessment (graph/data) Effects of the New Millage on Selected Home Values Millage to Revenue (General Fund) (data) |         | 145<br>147<br>149<br>151<br>153<br>155 |
| General Fund K-12 and Post-Secondary (FCTC)                                                                                                                                                                                                                                                 | IV      | 157                                    |
| General Operating Fund Overview 2022-2023                                                                                                                                                                                                                                                   |         | 159                                    |
| General Fund K-12                                                                                                                                                                                                                                                                           |         | 161                                    |
| Calculation of the 2022-2023 Florida Education Finance Program Florida Education Finance Program Definitions/Terms Revenue Estimate General Operating Fund K-12 (data) St. Johns County School District Revenue Comparison 2021-2022 to 2022-2023 (data)                                    |         | 163<br>164<br>165<br>166               |