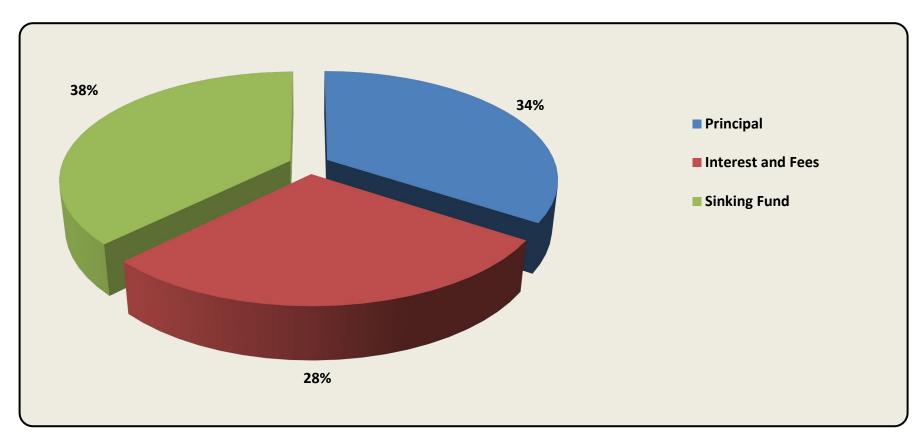

In addition, the sales tax revenue also supports approximately \$5.6 million in principal and interest payments for the construction of an elementary school and a K-8 school. Of course, this is in addition to the approximate \$20.5 million in principal and interest payments for several previously built schools and other projects and is being funded from the 1.5 mill capital outlay levy mentioned above.