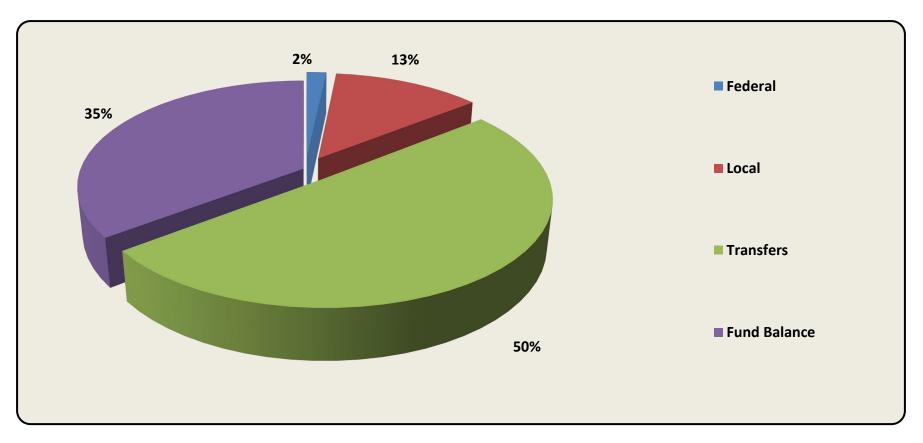

# **Total Revenue By Source All Funds**

(Does Not include Internal Service Funds)

| Federal | \$        | 26,492,040  | 4%   |
|---------|-----------|-------------|------|
| State   |           | 240,032,087 | 35%  |
| Local   |           | 412,240,303 | 61%  |
| Total   | <u>\$</u> | 678,764,430 | 100% |

### **Source Of Revenue All Funds**

(Does Not include Internal Service Funds)