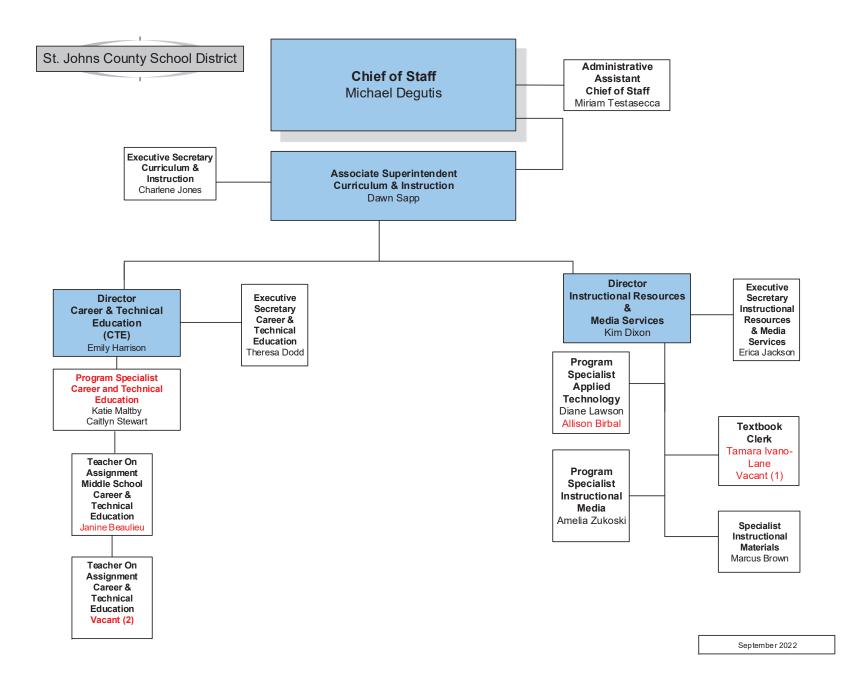

#### TABLE OF CONTENTS

| Table of Contents                                                                                                                                                                                                                                                                           | Section | Page<br>1                              |
|---------------------------------------------------------------------------------------------------------------------------------------------------------------------------------------------------------------------------------------------------------------------------------------------|---------|----------------------------------------|
| Superintendent's Letter of Transmittal<br>Executive Summary                                                                                                                                                                                                                                 |         | 5<br>7                                 |
| Introduction                                                                                                                                                                                                                                                                                | I       | 17                                     |
| Mission Statement District Overview Academic Data 2021-2022 School Accountability Report Growth History (graph) K-12 Growth Comparison (data) St. Johns County School District Organizational Chart                                                                                         |         | 19<br>21<br>28<br>29<br>31<br>33<br>35 |
| District Map & Directory                                                                                                                                                                                                                                                                    |         | 51                                     |
| Legislative Changes                                                                                                                                                                                                                                                                         | II      | 55                                     |
| Part I 2022 Session Summary Compilation                                                                                                                                                                                                                                                     |         | 57                                     |
| Part II Florida Education Appropriation Summary                                                                                                                                                                                                                                             |         | 75                                     |
| Part III Florida Education Finance Program                                                                                                                                                                                                                                                  |         | 93                                     |
| Millage                                                                                                                                                                                                                                                                                     | Ш       | 143                                    |
| Millage Overview Millage Rate Comparison-Prior 15 Years (data) Tentative Millage Rate 2022-2023 (graph) Millage Overview - 1990-1991 Through 2022-2023 (graph) Property Assessment (graph/data) Effects of the New Millage on Selected Home Values Millage to Revenue (General Fund) (data) |         | 145<br>147<br>149<br>151<br>153<br>155 |
| General Fund K-12 and Post-Secondary (FCTC)                                                                                                                                                                                                                                                 | IV      | 157                                    |
| General Operating Fund Overview 2022-2023                                                                                                                                                                                                                                                   |         | 159                                    |
| General Fund K-12                                                                                                                                                                                                                                                                           |         | 161                                    |
| Calculation of the 2022-2023 Florida Education Finance Program Florida Education Finance Program Definitions/Terms Revenue Estimate General Operating Fund K-12 (data) St. Johns County School District Revenue Comparison 2021-2022 to 2022-2023 (data)                                    |         | 163<br>164<br>165<br>166               |