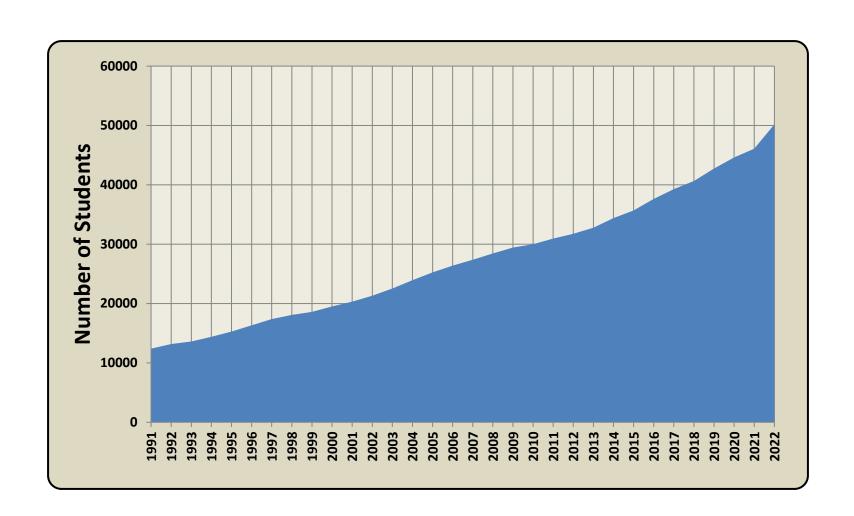

### St. Johns County School District Growth History

(Kindergarten Through Twelfth Grade)

## K-12 Growth Comparison 31-Year History

| Fiscal<br>Year     | Unweighted<br>FTE | Percentage<br>Change | Relation of wtd to unwtd | Weighted<br>FTE | Percentage<br>Change | First 20 Day<br>Attendance<br>Traditional | Percentage<br>Change | UFTE<br>10-year<br>Growth |
|--------------------|-------------------|----------------------|--------------------------|-----------------|----------------------|-------------------------------------------|----------------------|---------------------------|
| Teal               | FIE               | Change               | unwtu                    | FIE             | Change               | Schools                                   | Change               | Growth                    |
|                    |                   |                      |                          |                 |                      |                                           |                      |                           |
| 0000 00            | 50400.00          | 0.040/               | 440.070/                 | FF700 40        | 0.040/               |                                           |                      | 47.047.04                 |
| 2022-23            | 50198.06          | 8.91%                | 110.97%                  | 55702.46        | 8.64%                | 40000                                     | 0.400/               | 17,847.21                 |
| 2021-22 est        | 46091.53          | 3.29%                | 111.24%                  | 51273.69        | 2.55%                | 46308                                     | 8.16%                |                           |
| 2020-21            | 44624.06          | 3.69%                | 112.05%                  | 50000.83        | 4.15%                | 42815                                     | -0.11%               |                           |
| 2019-20            | 43036.63          | 5.86%                | 111.55%                  | 48008.60        | 7.89%                | 42861                                     | 4.90%                |                           |
| 2018-19            | 40653.68          | 2.99%                | 109.46%                  | 44499.42        | 3.69%                | 40860                                     | 4.03%                |                           |
| 2017-18            | 39471.63          | 3.78%                | 108.72%                  | 42915.06        | 3.75%                | 39278                                     | 4.40%                |                           |
| 2016-17            | 38034.41          | 4.95%                | 108.75%                  | 41364.11        | 4.71%                | 37624                                     | 5.38%                |                           |
| 2015-16            | 36240.18          | 3.88%                | 109.01%                  | 39504.13        | 3.99%                | 35704                                     | 3.78%                |                           |
| 2014-15            | 34885.64          | 4.85%                | 108.90%                  | 37989.13        | 4.71%                | 34403                                     | 4.95%                |                           |
| 2013-14 ***        | 33272.20          | 2.85%                | 109.04%                  | 36281.56        | 3.23%                | 32780                                     | 3.21%                |                           |
| 2012-13            | 32350.85          | 3.17%                | 108.64%                  | 35147.11        | 4.07%                | 31759                                     | 2.65%                |                           |
| 2011-12            | 31355.54          | 2.50%                | 107.71%                  | 33771.60        | 2.61%                | 30939                                     | 3.13%                |                           |
| 2010-11            | 30591.71          | 3.19%                | 107.59%                  | 32912.11        | 3.47%                | 30000                                     | 1.87%                |                           |
| 2009-10            | 29645.67          | 2.82%                | 107.30%                  | 31808.66        | 2.30%                | 29448                                     | 3.50%                |                           |
| 2008-09            | 28833.76          | 3.95%                | 107.84%                  | 31094.51        | 2.45%                | 28452                                     | 3.88%                |                           |
| 2007-08            | 27737.19          | 3.37%                | 109.43%                  | 30351.65        | 3.56%                | 27388                                     | 3.79%                |                           |
| 2006-07            | 26833.27          | 4.93%                | 109.22%                  | 29308.02        | 5.28%                | 26389                                     | 4.52%                |                           |
| 2005-06            | 25573.06          | 6.02%                | 108.86%                  | 27838.08        | 5.77%                | 25248                                     | 5.51%                |                           |
| 2004-05            | 24121.14          | 5.07%                | 109.12%                  | 26320.11        | 6.23%                | 23929                                     | 6.15%                |                           |
| 2003-04            | 22956.50          | 5.16%                | 107.93%                  | 24775.93        | 5.46%                | 22542                                     | 5.70%                |                           |
| 2002-03            | 21829.77          | 5.95%                | 107.62%                  | 23494.12        | 5.81%                | 21327                                     | 4.88%                |                           |
| 2001-02            | 20604.36          | 4.14%                | 107.77%                  | 22204.98        | 5.41%                | 20335                                     | 4.26%                |                           |
| 2000-01**          | 19785.28          | 6.40%                | 106.47%                  | 21065.23        | -4.41%               | 19504                                     | 4.92%                |                           |
| 1999-00            | 18595.61          | 2.50%                | 118.51%                  | 22037.28        | 1.88%                | 18590                                     | 2.73%                |                           |
| 1998-99            | 18142.02          | 3.78%                | 119.23%                  | 21630.11        | 3.52%                | 18096                                     | 4.14%                |                           |
| 1997-98            | 17481.22          | 6.78%                | 119.53%                  | 20895.58        | 8.44%                | 17377                                     | 6.46%                |                           |
| 1996-97            | 16371.87          | 6.69%                | 117.69%                  | 19268.43        | 6.75%                | 16322                                     | 6.90%                |                           |
| 1995-96            | 15344.60          | 5.50%                | 117.63%                  | 18050.07        | 5.69%                | 15269                                     | 6.03%                |                           |
| 1994-95            | 14544.80          | 5.22%                | 117.41%                  | 17077.64        | 5.20%                | 14401                                     | 5.89%                |                           |
| 1994-93            | 13823.05          | 3.82%                | 117.41%                  | 16233.15        | 3.96%                | 13600                                     | 3.09%                |                           |
| 1993-94            | 13314.56          | 5.83%                | 117.44%                  | 15615.37        |                      | 13192                                     | 5.09%<br>6.29%       |                           |
| 1992-93<br>1991-92 | 12581.17          | 5.05%                |                          | 14811.69        | 5.43%                | 12411                                     | 0.2370               |                           |
| 1331-32            | 12301.17          |                      | 117.73%                  | 14011.09        |                      | 12411                                     |                      |                           |