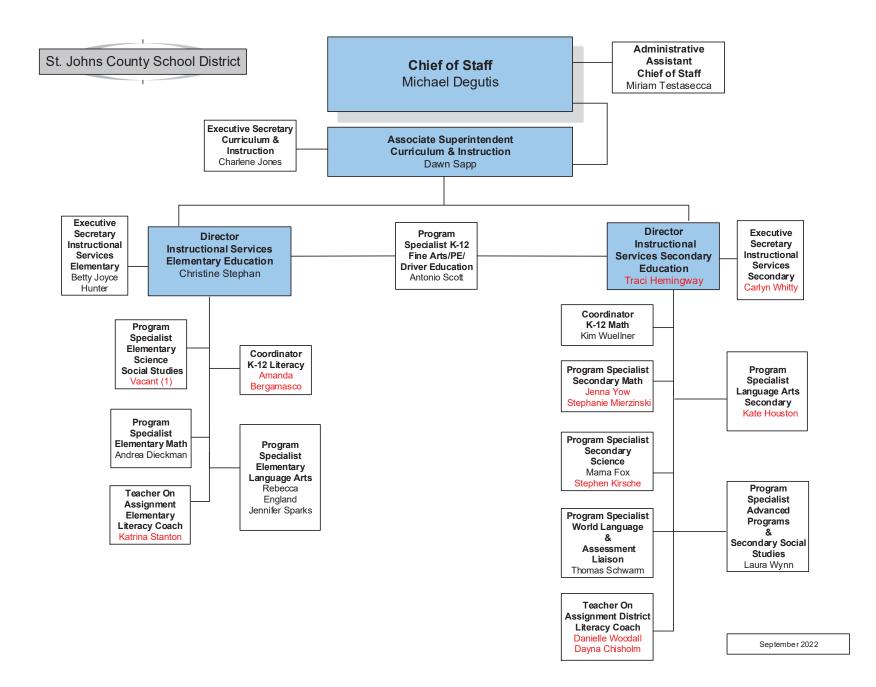

#### TABLE OF CONTENTS

| Table of Contents                                                                                                                                                                                                                                                                           | Section | Page<br>1                              |
|---------------------------------------------------------------------------------------------------------------------------------------------------------------------------------------------------------------------------------------------------------------------------------------------|---------|----------------------------------------|
| Superintendent's Letter of Transmittal<br>Executive Summary                                                                                                                                                                                                                                 |         | 5<br>7                                 |
| Introduction                                                                                                                                                                                                                                                                                | I       | 17                                     |
| Mission Statement District Overview Academic Data 2021-2022 School Accountability Report Growth History (graph) K-12 Growth Comparison (data) St. Johns County School District Organizational Chart                                                                                         |         | 19<br>21<br>28<br>29<br>31<br>33<br>35 |
| District Map & Directory                                                                                                                                                                                                                                                                    |         | 51                                     |
| Legislative Changes                                                                                                                                                                                                                                                                         | II      | 55                                     |
| Part I 2022 Session Summary Compilation                                                                                                                                                                                                                                                     |         | 57                                     |
| Part II Florida Education Appropriation Summary                                                                                                                                                                                                                                             |         | 75                                     |
| Part III Florida Education Finance Program                                                                                                                                                                                                                                                  |         | 93                                     |
| Millage                                                                                                                                                                                                                                                                                     | Ш       | 143                                    |
| Millage Overview Millage Rate Comparison-Prior 15 Years (data) Tentative Millage Rate 2022-2023 (graph) Millage Overview - 1990-1991 Through 2022-2023 (graph) Property Assessment (graph/data) Effects of the New Millage on Selected Home Values Millage to Revenue (General Fund) (data) |         | 145<br>147<br>149<br>151<br>153<br>155 |
| General Fund K-12 and Post-Secondary (FCTC)                                                                                                                                                                                                                                                 | IV      | 157                                    |
| General Operating Fund Overview 2022-2023                                                                                                                                                                                                                                                   |         | 159                                    |
| General Fund K-12                                                                                                                                                                                                                                                                           |         | 161                                    |
| Calculation of the 2022-2023 Florida Education Finance Program Florida Education Finance Program Definitions/Terms Revenue Estimate General Operating Fund K-12 (data) St. Johns County School District Revenue Comparison 2021-2022 to 2022-2023 (data)                                    |         | 163<br>164<br>165<br>166               |