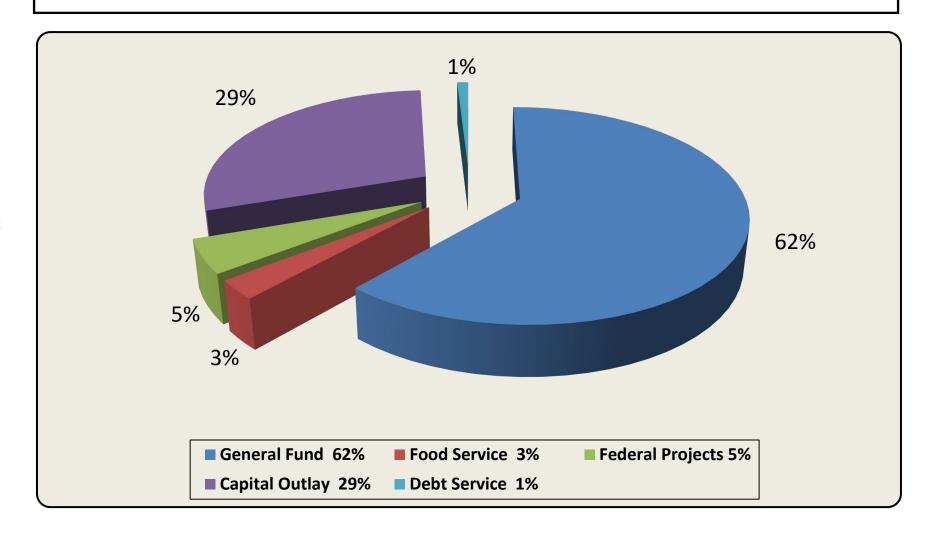

## ST. JOHNS COUNTY SCHOOL DISTRICT Total Appropriations All Funds

(Does Not include Internal Service Funds)

ದ

## Appropriations By Major Object Classification All Funds

(Does Not include Internal Service Funds)

5