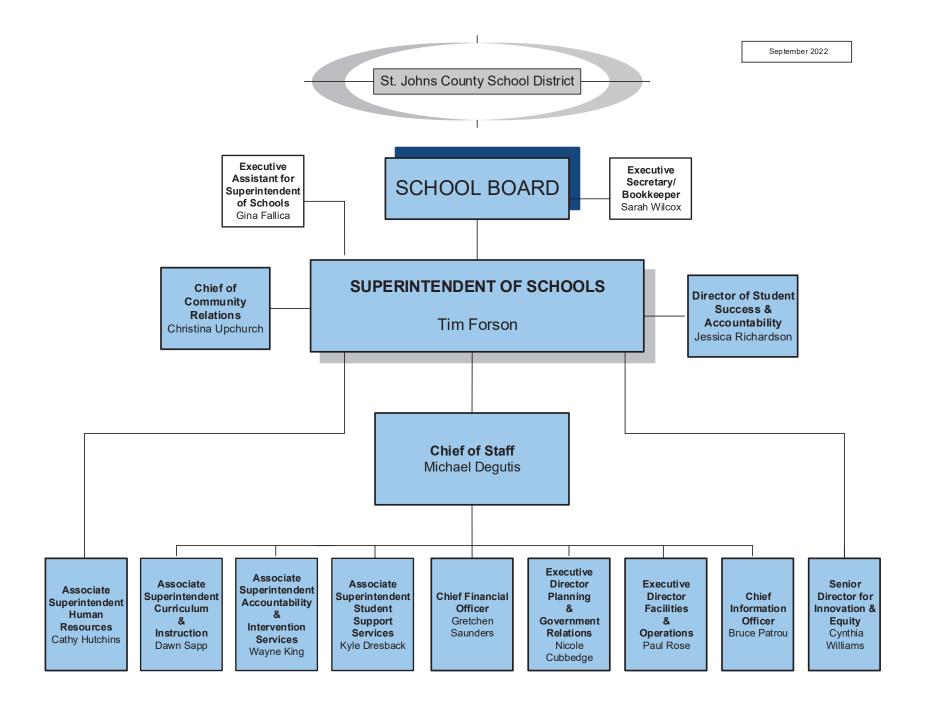

The Chairman of the Board is elected by the members of the Board annually. It is the general practice of the Board to rotate the position of Chairman among the members of the Board. The Superintendent of Schools is the ex-officio Secretary of the Board. The following are current Board members:

#### Administration

The Chief Executive Officer of the District is the Superintendent of Schools, an appointed position. The Superintendent's powers and duties include the following:

- > Presiding at the organizational meeting of the Board.
- Attending all regular meetings of the Board.
- > Keeping minutes of all official actions and proceedings of the Board.
- > Acting as custodian of school property.
- > Supervising and sponsoring studies and surveys essential to the development of a planned school program for the entire district.
- Recommending the establishment, organization, and operation of schools, classes and services that are needed to provide adequate educational opportunities for all children in the district.
- > Directing the work of district personnel.
- > Recommending plans for improving, providing, distributing, accounting and caring for textbooks and other instructional aids.
- > Providing for student transportation.
- > Recommending and executing plans regarding all phases of the school plant program.
- > Recommending measures to the Board to assure adequate educational facilities throughout the district.
- Recommending such records as should be kept in addition to those prescribed by rules of the State Board of Education.
- ➤ Cooperating with governmental agencies in enforcement of laws and rules.
- > Requiring that all laws and rules of the Florida Department of Education are properly observed.
- ➤ Cooperating with the Board.
- ➤ Visiting the schools.
- ➤ Conducting conferences and community meetings with employees of the district, Board, stakeholders and other interested citizens.
- Attending conferences for district school superintendents as may be called or scheduled by the Department of Education.
- Recommending in writing to the Florida Department of Education the sanctioning of any certificate for good cause.
- Recommending to the Board procedures whereby the general public can be adequately informed of the educational programming, needs and objectives of public education within the district.