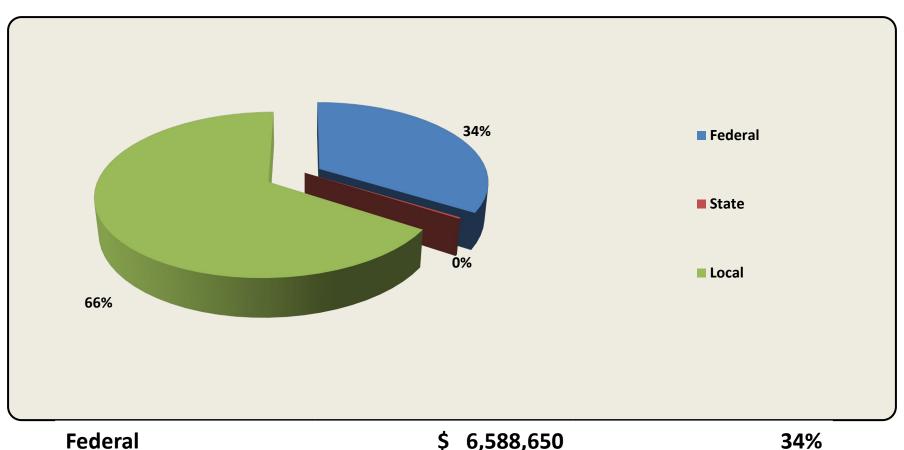

# **Total Revenue By Source All Funds**

(Does Not include Internal Service Funds)

| Federal | \$        | 26,492,040  | 4%   |
|---------|-----------|-------------|------|
| State   |           | 240,032,087 | 35%  |
| Local   |           | 412,240,303 | 61%  |
| Total   | <u>\$</u> | 678,764,430 | 100% |