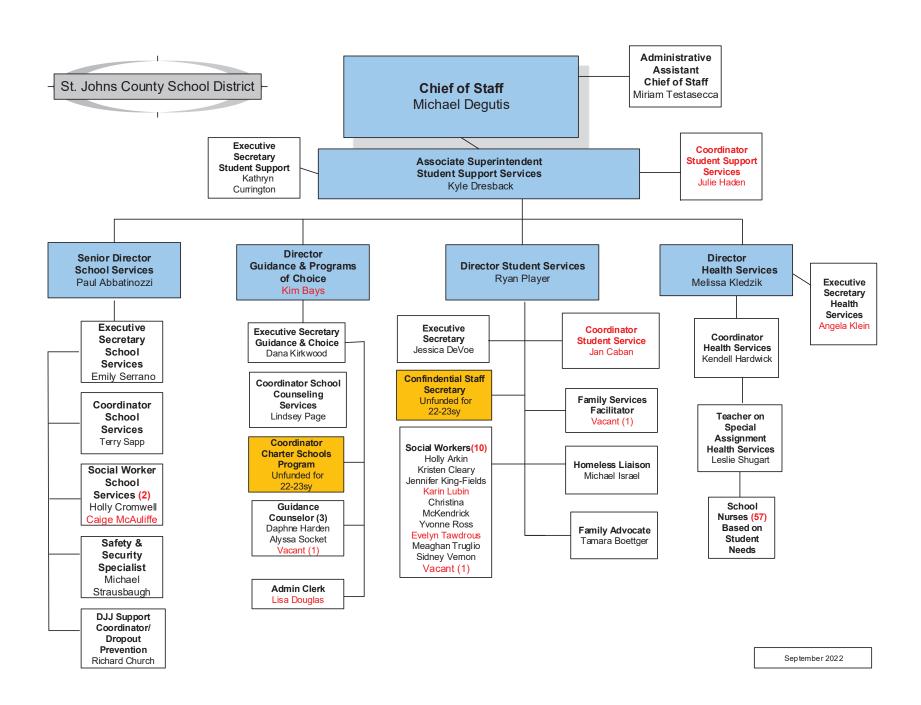

#### TABLE OF CONTENTS

| Table of Contents                                                                                                                                                                                                                                                                           | Section | Page<br>1                              |
|---------------------------------------------------------------------------------------------------------------------------------------------------------------------------------------------------------------------------------------------------------------------------------------------|---------|----------------------------------------|
| Superintendent's Letter of Transmittal<br>Executive Summary                                                                                                                                                                                                                                 |         | 5<br>7                                 |
| Introduction                                                                                                                                                                                                                                                                                | I       | 17                                     |
| Mission Statement District Overview Academic Data 2021-2022 School Accountability Report Growth History (graph) K-12 Growth Comparison (data) St. Johns County School District Organizational Chart                                                                                         |         | 19<br>21<br>28<br>29<br>31<br>33<br>35 |
| District Map & Directory                                                                                                                                                                                                                                                                    |         | 51                                     |
| Legislative Changes                                                                                                                                                                                                                                                                         | II      | 55                                     |
| Part I 2022 Session Summary Compilation                                                                                                                                                                                                                                                     |         | 57                                     |
| Part II Florida Education Appropriation Summary                                                                                                                                                                                                                                             |         | 75                                     |
| Part III Florida Education Finance Program                                                                                                                                                                                                                                                  |         | 93                                     |
| Millage                                                                                                                                                                                                                                                                                     | Ш       | 143                                    |
| Millage Overview Millage Rate Comparison-Prior 15 Years (data) Tentative Millage Rate 2022-2023 (graph) Millage Overview - 1990-1991 Through 2022-2023 (graph) Property Assessment (graph/data) Effects of the New Millage on Selected Home Values Millage to Revenue (General Fund) (data) |         | 145<br>147<br>149<br>151<br>153<br>155 |
| General Fund K-12 and Post-Secondary (FCTC)                                                                                                                                                                                                                                                 | IV      | 157                                    |
| General Operating Fund Overview 2022-2023                                                                                                                                                                                                                                                   |         | 159                                    |
| General Fund K-12                                                                                                                                                                                                                                                                           |         | 161                                    |
| Calculation of the 2022-2023 Florida Education Finance Program Florida Education Finance Program Definitions/Terms Revenue Estimate General Operating Fund K-12 (data) St. Johns County School District Revenue Comparison 2021-2022 to 2022-2023 (data)                                    |         | 163<br>164<br>165<br>166               |