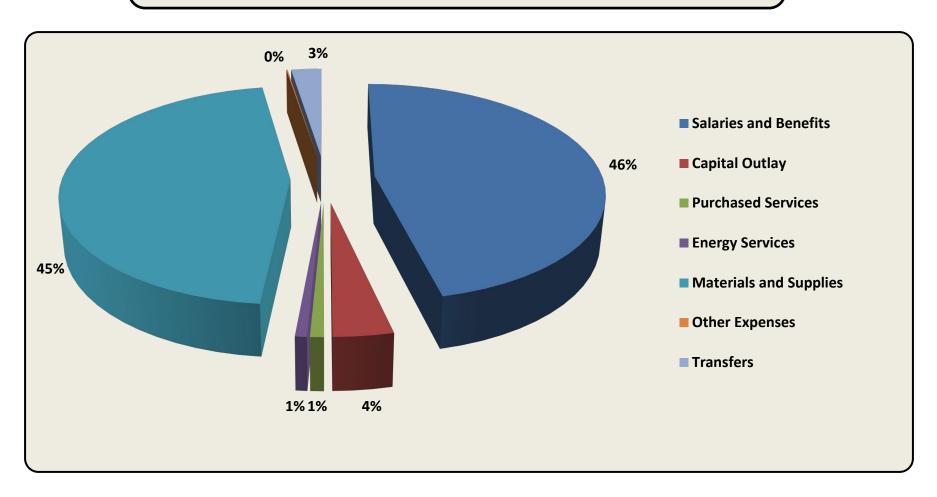

## Appropriations By Major Object Classification All Funds

(Does Not include Internal Service Funds)

5