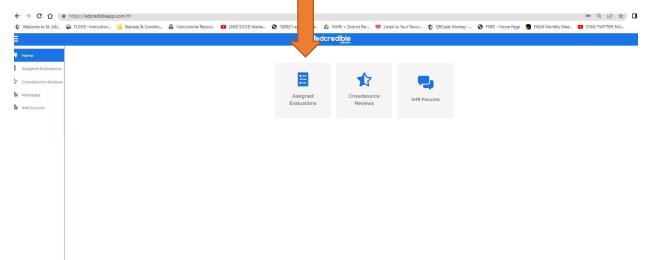

3. Select the Assigned Evaluations button to access the resources that are being considered.