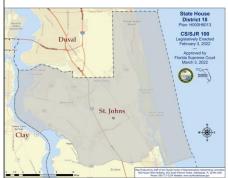

#### Representative Cyndi Stevenson, District 18

### **District Address:**

309 Kingsley Lake Drive, Suite 902 St. Augustine, FL 32092 Phone: (904) 823-2300

#### **Legislative Address:**

400 House Office Building 402 South Monroe St Tallahassee, FL 32399 Phone: (850) 717-5018

Email: Click Here to Email Representative Stevenson

Webpage: Click Here

Click here to view map