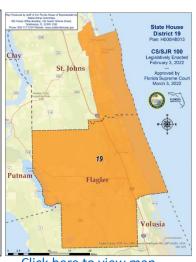

#### **Speaker Paul Renner, District 19**

#### **Legislative Address:**

400 House Office Building 402 South Monroe St Tallahassee, FL 32399 Phone: (850) 717-5018

Email: Click Here to Email Speaker Renner

Webpage: Click Here

Click here to view map