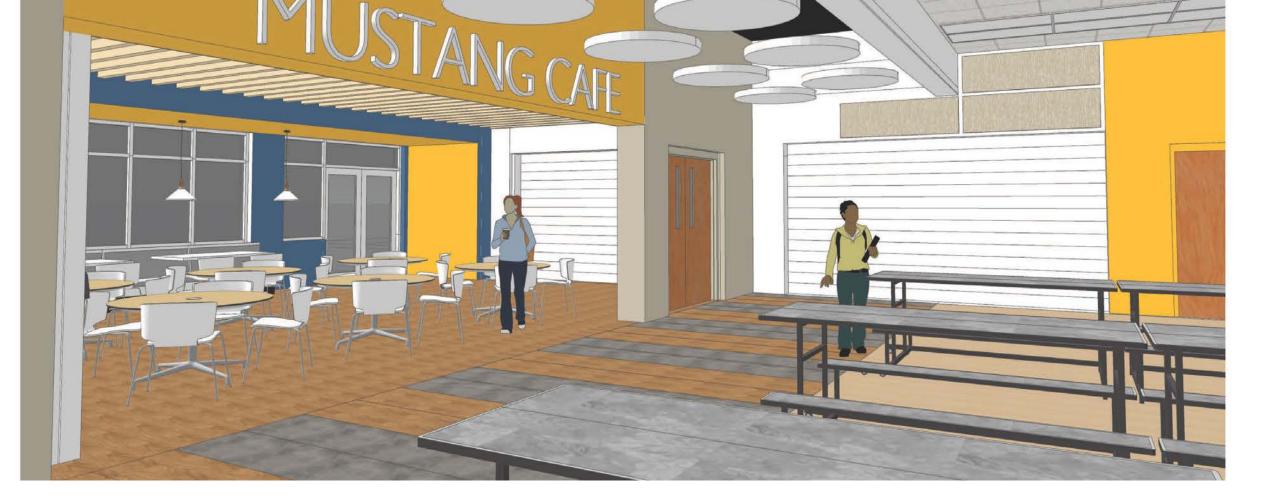

ew buildings.
- Construction of new Middle School Classroom Building & Gymnasium Building including a Band Room
- Dining & Serving Line Addition
- Remodeling of Administration & Media Center
- Addition of Parking Spaces
- Projected Capacity of 1,415 students
- Phased Opening: 2018-2019 Grades K-6; 2019-2020 Grades K-7; 2020-2021 Grades K-8

## MILL CREEK ACADEMY: TRANSITION TO K-8





#### SITE PLAN

ST JOHNS COUNTY SCHOOL DISTRICT

MILL CREEK K-8 ACADEMY



#### MIDDLE SCHOOL CLASSROOM BUILDING RENDERING





#### GYMNASIUM BUILDING & BAND ROOM RENDERING





















#### ADMINISTRATION REMODELING RENDERING





#### MEDIA CENTER REMODELING RENDERING





#### MEDIA CENTER REMODELING RENDERING





#### MEDIA CENTER REMODELING RENDERNIG





#### **DINING ADDITION RENDERING**





#### **DINING ADDITION RENDERING**