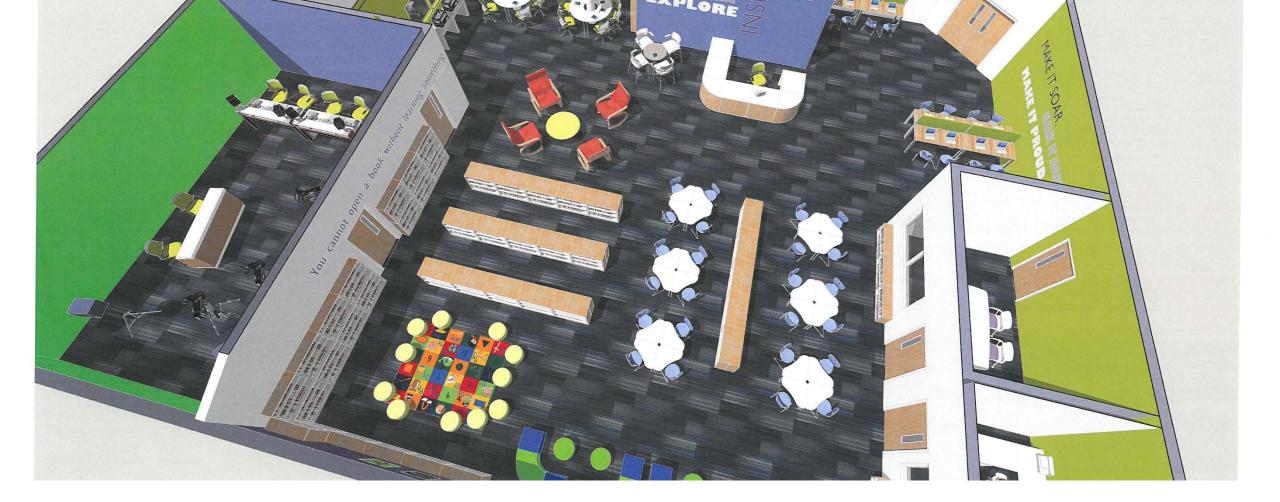

CREEK ACADEMY

Transition to K-8: New Construction & Remodeling



# GROWTH MANAGEMENT & ACADEMIC SUCCESS



- Removal of leased relocatables to allow for construction of new buildings.
- Construction of new Middle School Classroom Building & Gymnasium Building including a Band Room
- Dining & Serving Line Addition
- Remodeling of Administration & Media Center
- Addition of Parking Spaces
- Projected Capacity of 1,415 students
- Phased Opening: 2018-2019 Grades K-6; 2019-2020 Grades K-7; 2020-2021 Grades K-8

## MILL CREEK ACADEMY: TRANSITION TO K-8





#### SITE PLAN

ST JOHNS COUNTY SCHOOL DISTRICT

MILL CREEK K-8 ACADEMY



#### MIDDLE SCHOOL CLASSROOM BUILDING RENDERING





#### GYMNASIUM BUILDING & BAND ROOM RENDERING





















#### ADMINISTRATION REMODELING RENDERING





#### MEDIA CENTER REMODELING RENDERING





#### MEDIA CENTER REMODELING RENDERING





#### MEDIA CENTER REMODELING RENDERNIG





#### **DINING ADDITION RENDERING**





#### **DINING ADDITION RENDERING**