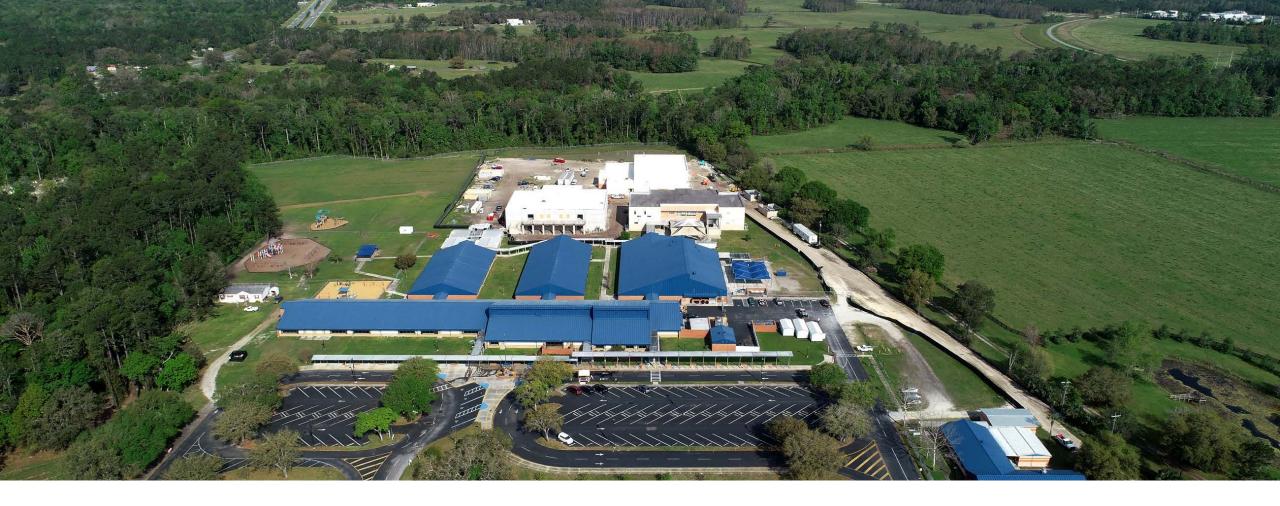

# GROWTH MANAGEMENT & ACADEMIC SUCCESS

- Removal of leased relocatables to allow for construction of new buildings.
- Construction of new Middle School Classroom Building & Gymnasium Building including a Band Room
- Dining & Serving Line Addition
- Remodeling of Administration & Media Center
- Addition of Parking Spaces
- Projected Capacity of 1,415 students
- Phased Opening: 2018-2019 Grades K-6; 2019-2020 Grades K-7; 2020-2021 Grades K-8