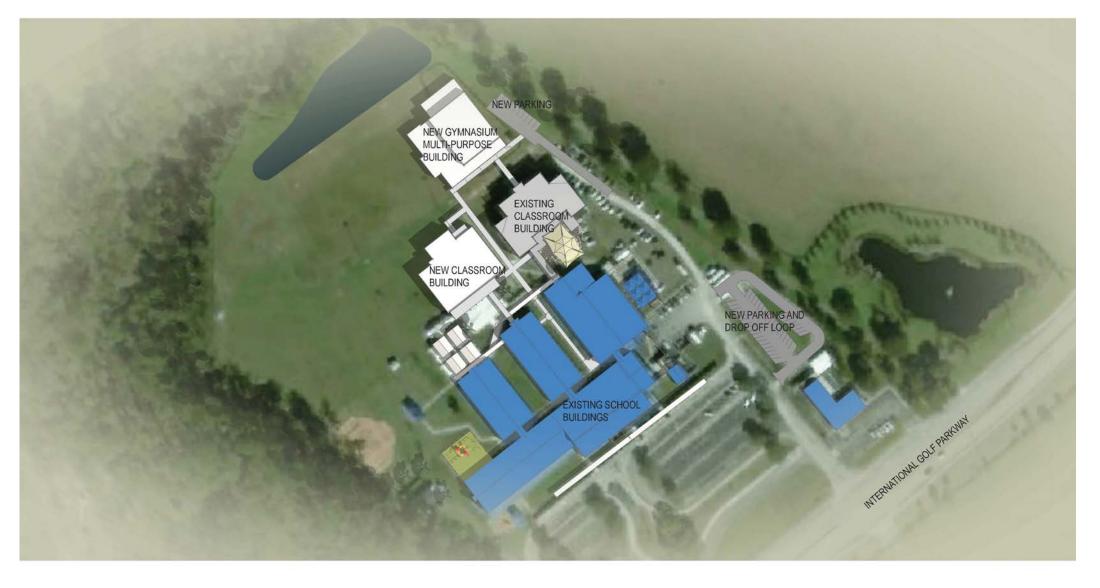

#### OPERATIONS UPDATE: MILL CREEK ACADEMY

Transition to K-8: New Construction & Remodeling



# GROWTH MANAGEMENT & ACADEMIC SUCCESS



- Removal of leased relocatables to allow for construction of new buildings.
- Construction of new Middle School Classroom Building & Gymnasium Building including a Band Room
- Dining & Serving Line Addition
- Remodeling of Administration & Media Center
- Addition of Parking Spaces
- Projected Capacity of 1,415 students
- Phased Opening: 2018-2019 Grades K-6; 2019-2020 Grades K-7; 2020-2021 Grades K-8

## MILL CREEK ACADEMY: TRANSITION TO K-8





#### SITE PLAN

ST JOHNS COUNTY SCHOOL DISTRICT

MILL CREEK K-8 ACADEMY



#### MIDDLE SCHOOL CLASSROOM BUILDING RENDERING





#### GYMNASIUM BUILDING & BAND ROOM RENDERING





















#### ADMINISTRATION REMODELING RENDERING





#### MEDIA CENTER REMODELING RENDERING





#### MEDIA CENTER REMODELING RENDERING





#### MEDIA CENTER REMODELING RENDERNIG





#### **DINING ADDITION RENDERING**





#### **DINING ADDITION RENDERING**