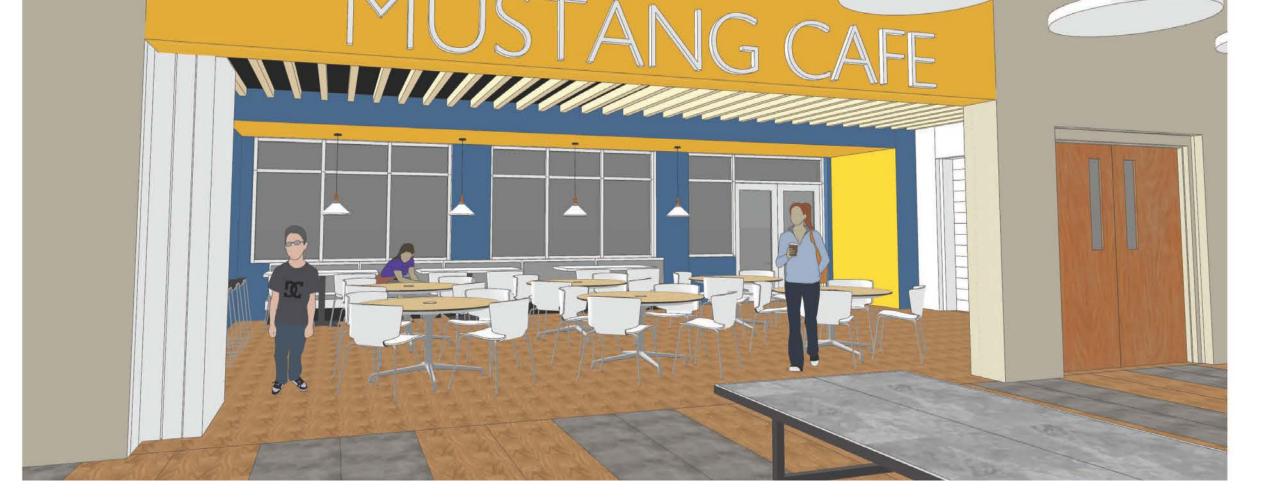

ocatables to allow for construction of new buildings.
- Construction of new Middle School Classroom Building & Gymnasium Building including a Band Room
- Dining & Serving Line Addition
- Remodeling of Administration & Media Center
- Addition of Parking Spaces
- Projected Capacity of 1,415 students
- Phased Opening: 2018-2019 Grades K-6; 2019-2020 Grades K-7; 2020-2021 Grades K-8

## MILL CREEK ACADEMY: TRANSITION TO K-8





#### SITE PLAN

ST JOHNS COUNTY SCHOOL DISTRICT

MILL CREEK K-8 ACADEMY



#### MIDDLE SCHOOL CLASSROOM BUILDING RENDERING





#### GYMNASIUM BUILDING & BAND ROOM RENDERING





















#### ADMINISTRATION REMODELING RENDERING





#### MEDIA CENTER REMODELING RENDERING





#### MEDIA CENTER REMODELING RENDERING





#### MEDIA CENTER REMODELING RENDERNIG





#### **DINING ADDITION RENDERING**





#### **DINING ADDITION RENDERING**