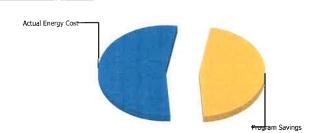

- Cost Avoidance Summary by Site (April 2014 June 2014): The District realized a total cost avoidance for this quarterly period of \$1,120,495.18 (or a 46% cost avoidance from the baseline period).
- Greenhouse Gas Reduction: Greenhouse Gas Reduction for this quarterly period reduced CO<sup>2</sup> by 4,765 metric tons.
- Year to Date Monthly Cost Avoidance Summary (January 2014 June 2014): This reflects the monthly summary of total cost avoidance for the period January 2014 June 2014.
- Energy Consumption Summary (Cumulative Year to date): Summary breakdown for electricity, water & sewer, and irrigation for April 2014 June 2014.
- Total cost avoidance for the district from program inception (July 2008 June 2014): This reflects the total cost avoidance since the implementation of the program. Total cumulative cost avoidance of \$28,053,893.