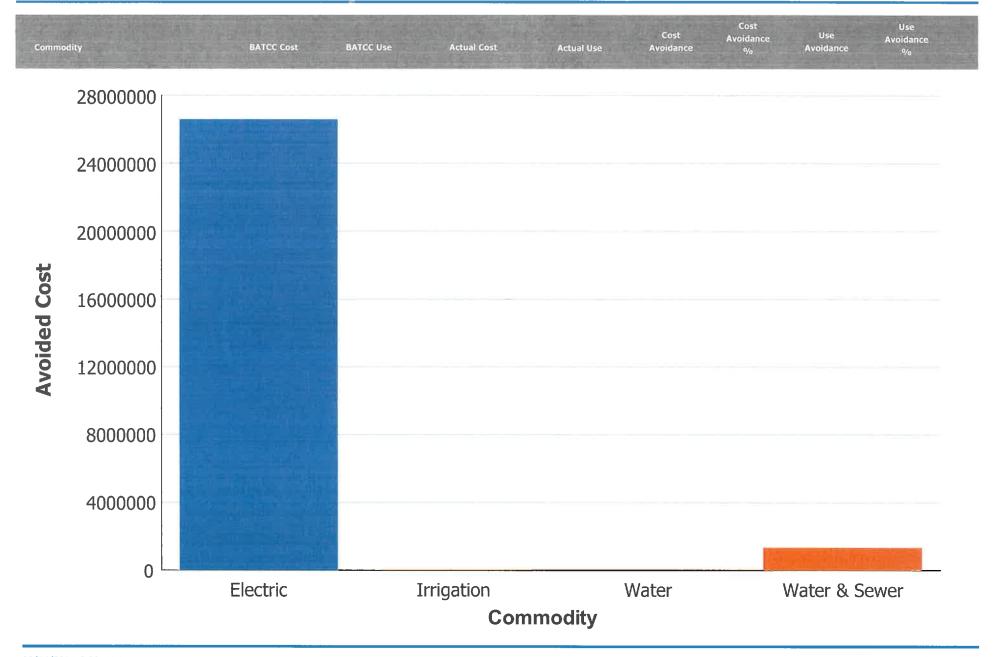

- Cost Avoidance Summary by Site (April 2014 June 2014): The District realized a total cost avoidance for this quarterly period of \$1,120,495.18 (or a 46% cost avoidance from the baseline period).
- Greenhouse Gas Reduction: Greenhouse Gas Reduction for this quarterly period reduced CO<sup>2</sup> by 4,765 metric tons.
- Year to Date Monthly Cost Avoidance Summary (January 2014 June 2014): This reflects the monthly summary of total cost avoidance for the period January 2014 June 2014.
- Energy Consumption Summary (Cumulative Year to date): Summary breakdown for electricity, water & sewer, and irrigation for April 2014 June 2014.
- Total cost avoidance for the district from program inception (July 2008 June 2014): This reflects the total cost avoidance since the implementation of the program. Total cumulative cost avoidance of \$28,053,893.