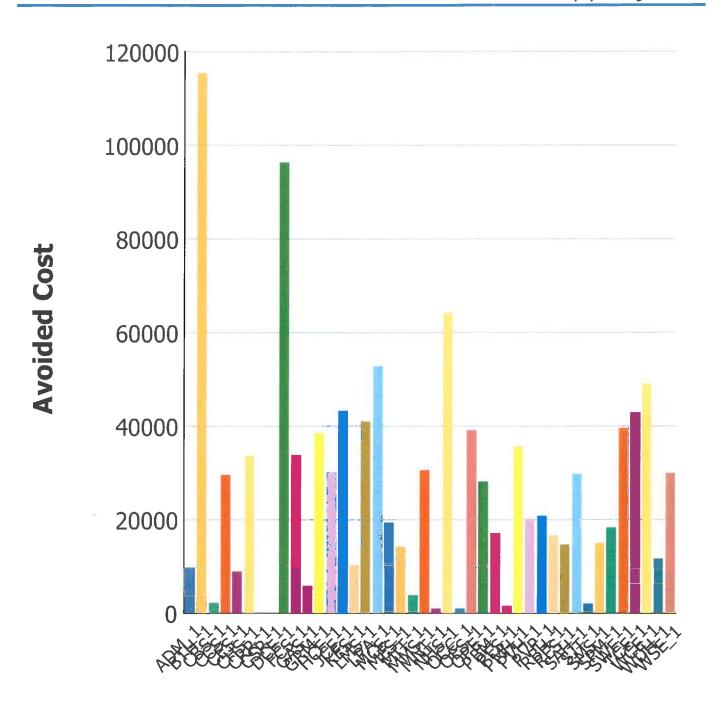

- Cost Avoidance Summary by Site (April 2014 June 2014): The District realized a total cost avoidance for this quarterly period of \$1,120,495.18 (or a 46% cost avoidance from the baseline period).
- Greenhouse Gas Reduction: Greenhouse Gas Reduction for this quarterly period reduced CO<sup>2</sup> by 4,765 metric tons.
- Year to Date Monthly Cost Avoidance Summary (January 2014 June 2014): This reflects the monthly summary of total cost avoidance for the period January 2014 June 2014.
- Energy Consumption Summary (Cumulative Year to date): Summary breakdown for electricity, water & sewer, and irrigation for April 2014 June 2014.
- Total cost avoidance for the district from program inception (July 2008 June 2014): This reflects the total cost avoidance since the implementation of the program. Total cumulative cost avoidance of \$28,053,893.