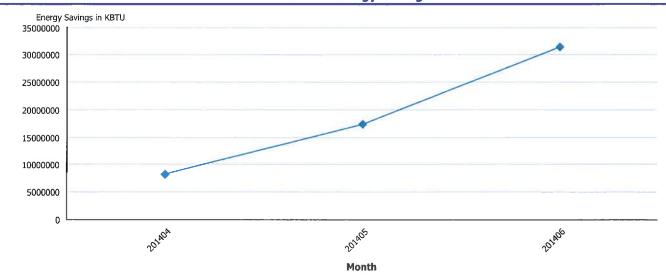

- Cost Avoidance Summary by Site (April 2014 June 2014): The District realized a total cost avoidance for this quarterly period of \$1,120,495.18 (or a 46% cost avoidance from the baseline period).
- Greenhouse Gas Reduction: Greenhouse Gas Reduction for this quarterly period reduced CO<sup>2</sup> by 4,765 metric tons.
- Year to Date Monthly Cost Avoidance Summary (January 2014 June 2014): This reflects the monthly summary of total cost avoidance for the period January 2014 June 2014.
- Energy Consumption Summary (Cumulative Year to date): Summary breakdown for electricity, water & sewer, and irrigation for April 2014 June 2014.
- Total cost avoidance for the district from program inception (July 2008 June 2014): This reflects the total cost avoidance since the implementation of the program. Total cumulative cost avoidance of \$28,053,893.