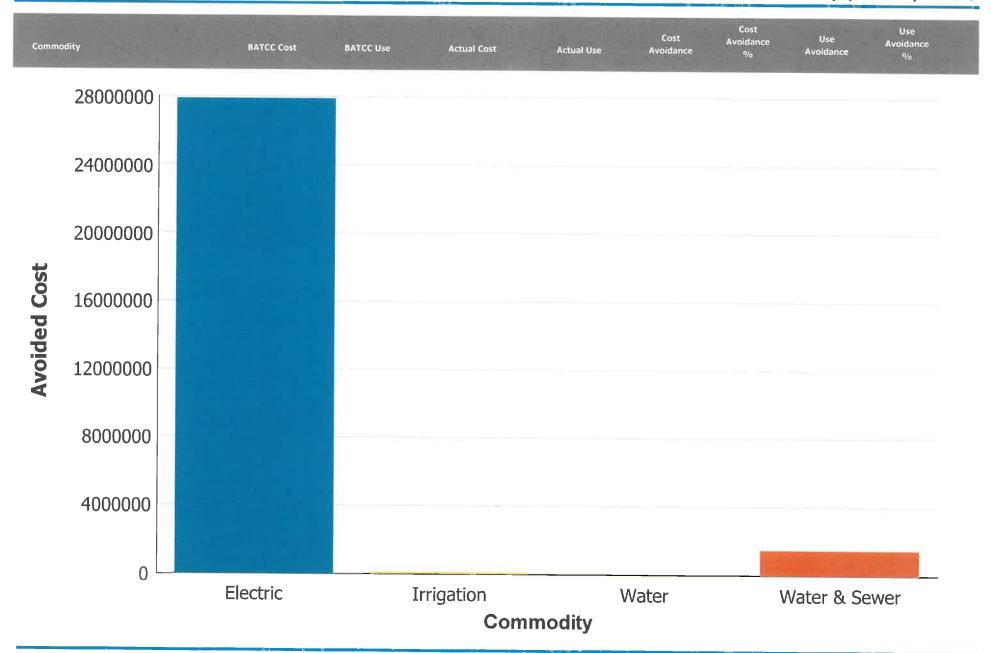

- Cost Avoidance Summary by Site (July 2014 September 2014): The District realized a total cost avoidance for this quarterly period of \$1,596,300.60 (or a 51% cost avoidance from the baseline period).
- Greenhouse Gas Reduction: Greenhouse Gas Reduction for this quarterly period reduced CO<sup>2</sup> by 6,104 metric tons.
- Year to Date Monthly Cost Avoidance Summary (January 2014 September 2014): This reflects the monthly summary of total cost avoidance for the period January 2014 September 2014.
- Energy Consumption Summary (Cumulative Year to date): Summary breakdown for electricity, water & sewer, and irrigation for July 2014 September 2014.
- Total cost avoidance for the district from program inception (July 2008 September 2014): This reflects the total cost avoidance since the implementation of the program. <u>Total</u> cumulative cost avoidance of \$29,419,122.