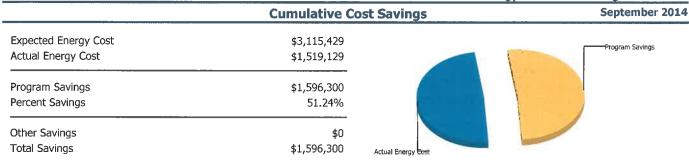

The December 2014 Energy Program Status Report summarizes the performance results of the Energy Conservation Program for the quarterly period July 2014 – September 2014. The report shows data on energy consumption of the District during this period. Also provided is data for each district facility. The information is presented to show actual energy consumed and cost avoidance to the District as a result of the implementation of energy conservation strategies.

**Educational Impact:** The program is intended to reduce operational costs related to utilities, therefore increasing dollars available for other District related operational expenses.

**Fiscal Impact:** During the quarterly period July 2014 – September 2014 the Energy Savings Program has resulted in additional cost avoidance for the School District of \$1,596,300.60. The current rate of energy savings significantly exceeds the projected performance of the program.

- Cost Avoidance Summary by Site (July 2014 September 2014): The District realized a total cost avoidance for this quarterly period of \$1,596,300.60 (or a 51% cost avoidance from the baseline period).
- Greenhouse Gas Reduction: Greenhouse Gas Reduction for this quarterly period reduced CO<sup>2</sup> by 6,104 metric tons.
- Year to Date Monthly Cost Avoidance Summary (January 2014 September 2014): This reflects the monthly summary of total cost avoidance for the period January 2014 September 2014.
- Energy Consumption Summary (Cumulative Year to date): Summary breakdown for electricity, water & sewer, and irrigation for July 2014 September 2014.
- Total cost avoidance for the district from program inception (July 2008 September 2014): This reflects the total cost avoidance since the implementation of the program. <u>Total</u> cumulative cost avoidance of \$29,419,122.