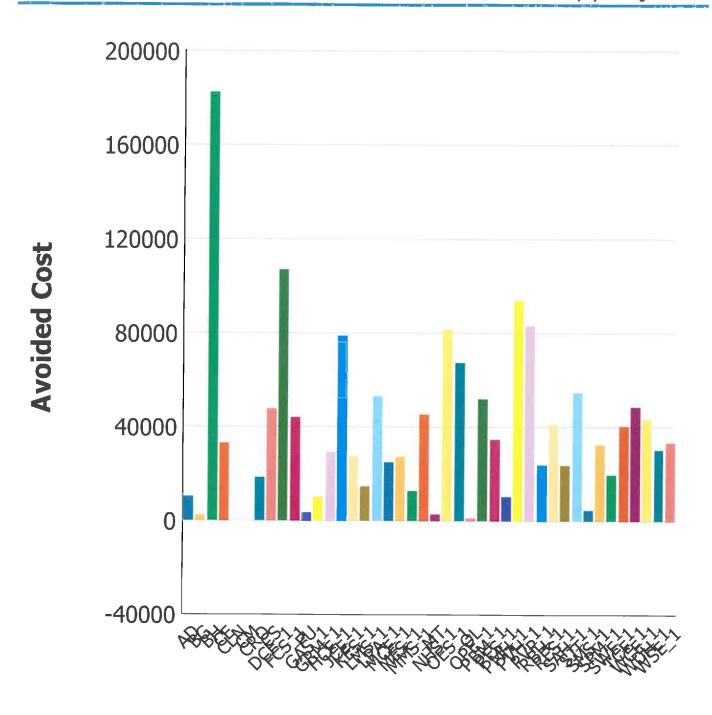

- Cost Avoidance Summary by Site (July 2014 September 2014): The District realized a total cost avoidance for this quarterly period of \$1,596,300.60 (or a 51% cost avoidance from the baseline period).
- Greenhouse Gas Reduction: Greenhouse Gas Reduction for this quarterly period reduced CO<sup>2</sup> by 6,104 metric tons.
- Year to Date Monthly Cost Avoidance Summary (January 2014 September 2014): This reflects the monthly summary of total cost avoidance for the period January 2014 September 2014.
- Energy Consumption Summary (Cumulative Year to date): Summary breakdown for electricity, water & sewer, and irrigation for July 2014 September 2014.
- Total cost avoidance for the district from program inception (July 2008 September 2014): This reflects the total cost avoidance since the implementation of the program. <u>Total</u> cumulative cost avoidance of \$29,419,122.