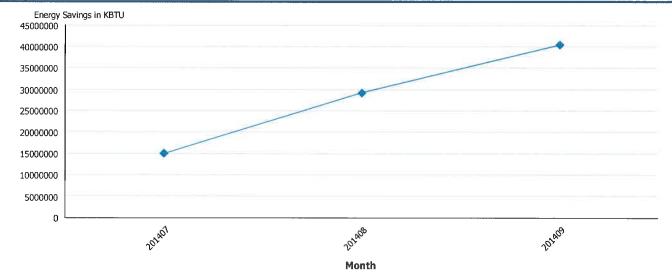

- Cost Avoidance Summary by Site (July 2014 September 2014): The District realized a total cost avoidance for this quarterly period of \$1,596,300.60 (or a 51% cost avoidance from the baseline period).
- Greenhouse Gas Reduction: Greenhouse Gas Reduction for this quarterly period reduced CO<sup>2</sup> by 6,104 metric tons.
- Year to Date Monthly Cost Avoidance Summary (January 2014 September 2014): This reflects the monthly summary of total cost avoidance for the period January 2014 September 2014.
- Energy Consumption Summary (Cumulative Year to date): Summary breakdown for electricity, water & sewer, and irrigation for July 2014 September 2014.
- Total cost avoidance for the district from program inception (July 2008 September 2014): This reflects the total cost avoidance since the implementation of the program. <u>Total</u> cumulative cost avoidance of \$29,419,122.