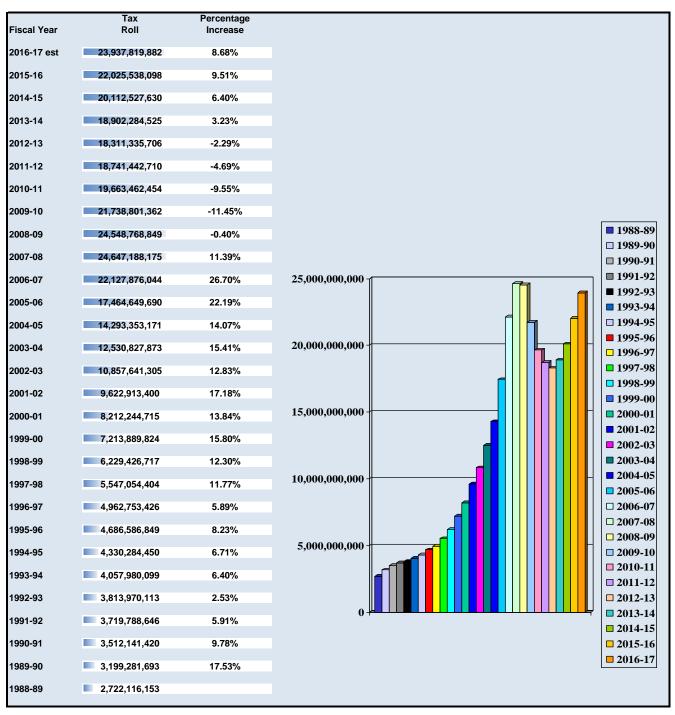

#### PROPERTY ASSESSMENT

Note: Information based on the DR-420S provided by the Property Appraisers Office for each respective year.