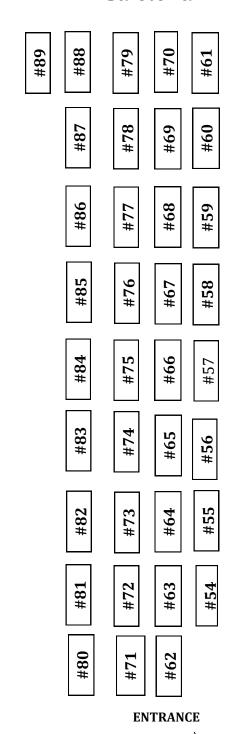

## ~Alphabetical List of Colleges/Careers & Table Number~

| 1  | Bartram Dental Assisting      | 28 | Florida Institute of Technology  |
|----|-------------------------------|----|----------------------------------|
| 2  | University of Mississippi     | 29 | Jacksonville University          |
| 3  | Johnson & Wales University    | 30 | Wesleyan College                 |
| 4  | College of Coastal Georgia    | 31 | New College of Florida           |
| 5  | Edward Waters College         | 32 | Sewanee: University of the South |
| 6  | LaGrange College              | 33 | Florida Memorial University      |
| 7  | University of Florida         | 34 | Samford University               |
| 8  | Thomas University             | 35 | Queens University of Charlotte   |
| 9  | SUNY Cortland                 | 36 | Georgia Southwestern State       |
| 10 | Nova Southeastern University  | 37 | University of Alabama-Huntsville |
| 11 | Jones Technical Institute     | 38 | US Marines                       |
| 12 | Flagler College               | 39 | Valdosta State University        |
| 13 | Wells Fargo                   | 40 | LECOM                            |
| 14 | UF College of Pharmacy        | 41 | Elon University                  |
| 15 | Paul Mitchell the School      | 42 | St. Johns River State College    |
| 16 | College of Charleston         | 43 | FL School of the Arts @ SJRSC    |
| 17 | Purdue University             | 44 | University of Notre Dame         |
| 18 | Knowledge 4 College           | 45 | University of New Haven          |
| 19 | University of South Carolina  | 46 | Mississippi State University     |
| 20 | First Coast Technical College | 47 | University of South Florida      |
| 21 |                               | 48 | University of Alabama            |
| 22 | Florida Atlantic University   | 49 |                                  |
| 23 | Wilkes Honors FAU             | 50 | University of Tampa              |
| 24 | Air Force ROTC                | 51 | Bethune-Cookman University       |
| 25 | Berry College                 | 52 |                                  |
| 26 | Test Prep for Success         | 53 | NY Film Academy                  |
| 27 | George Mason University       |    |                                  |
|    |                               |    |                                  |

## Gymnasium

|            |      | #47 | #48 | #49 | #20 | #51 | #52 | #53 |
|------------|------|-----|-----|-----|-----|-----|-----|-----|
|            | #39  | #40 | #41 | #42 | #43 | #44 | #45 | #46 |
|            | #31  | #32 | #33 | #34 | #35 | #36 | #37 | #38 |
|            | #23  | #24 | #25 | #26 | #27 | #28 | #29 | #30 |
|            | #15  | #16 | #17 | #18 | #19 | #20 | #21 | #22 |
|            | Γ    | 8#  | 6#  | #10 | #11 | #12 | #13 | #14 |
| Info Table | lble | #1  | #2  | #3  | #4  | #2  | 9#  | #7  |

**EXIT** 

**ENTRANCE** 

## ~Alphabetical List of Colleges/Careers & Table Number~

|                                 |                               | 69               |                                    |
|---------------------------------|-------------------------------|------------------|------------------------------------|
|                                 |                               | 70               | Webber International<br>University |
| E 4                             | Managaria                     | 71               | Rollins College                    |
| <ul><li>54</li><li>55</li></ul> | Mercer University WyoTech     | 72               | Georgia Southern<br>University     |
| 56                              | Piedmont College              | 73               | FL Polytechnic University          |
| <ul><li>57</li><li>58</li></ul> | Saint Leo University          | 74               | University of East<br>London       |
| 59                              | Flagler College OSSD          | 75<br><b>-</b> . |                                    |
| 60                              | University of Central Florida | 76               | Full Sail University               |
| 61                              | West Carolina University      | 77               | University of North FL             |
| 62                              | SAHS PTO                      | 78               | UNF Disability Resource<br>Center  |
| 63                              | US Army                       | 79               | Florida Southern College           |
| 64                              | LIM College                   | 80               | CDA Technical Institute            |
| 65                              | Birmingham Southern           | 81               | Warner University                  |
| 66                              | Southern Methodist University | 82               | ASVAB                              |
| 67                              | University of West Florida    | 83               |                                    |
| 68                              | Tusculum College              | 84               | Embry-Riddle                       |
|                                 |                               | 85               | Revolution Prep                    |
|                                 |                               | 86               | Southeastern University            |
|                                 |                               | 87               | University of<br>Northwestern Ohio |
|                                 |                               | 88               | FL State University                |
|                                 |                               | 89               |                                    |